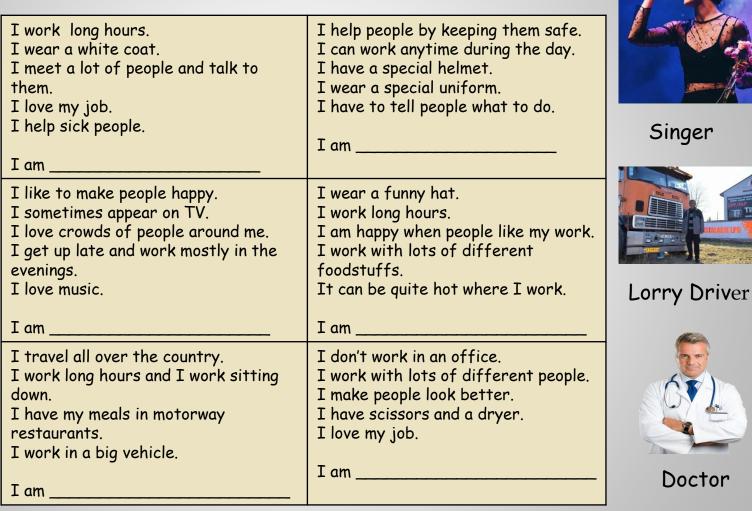

## What's My Job? Riddles

| Air hostess  | I work near water.<br>I do my work outside not in an office.<br>I need to be quiet and patient.<br>I can eat what I catch but be careful<br>not to swallow small bones.<br>I am | I get up at 7 o'clock every day and start<br>work at 9 o'clock.<br>I work in an office and spend a lot of<br>time on the computer.<br>I do not work on Saturdays.<br>I like people and mathematics.<br>I am | Fire<br>fighter |
|--------------|---------------------------------------------------------------------------------------------------------------------------------------------------------------------------------|-------------------------------------------------------------------------------------------------------------------------------------------------------------------------------------------------------------|-----------------|
| Bank manager | I meet lots of people.<br>I wear a uniform.<br>I work long hours and sometimes<br>through the night.<br>I look after sick people.<br>I am                                       | I get up late and have breakfast at<br>lunchtime.<br>I work in a studio.<br>I sometimes get covered in paint.<br>My job is creative.<br>I am                                                                | Fisherman       |
| Artist       | I travel in a big red vehicle which has<br>blue lights and a horn.<br>I wear a uniform and yellow hat.<br>I spray water on fires.<br>I rescue people too.<br>I am               | I speak four languages.<br>I work long hours but not every day.<br>I like people and travel and I travel a lot<br>in my work.<br>I wear a very smart uniform.<br>I am                                       | Nurse           |

## What's My Job? Riddles

Postman

## **Bus** Driver

Spaceman

|   | Riddie                                                                                                                                               |                                                                                                                                   |           |
|---|------------------------------------------------------------------------------------------------------------------------------------------------------|-----------------------------------------------------------------------------------------------------------------------------------|-----------|
|   | I do not work in an office and I do not<br>meet lots of people.<br>I make and mend things.                                                           | It is very cold where I go.<br>I see beautiful sights in my job.<br>I wear a very special suit.                                   |           |
|   | I use lots of tools.<br>I work with wood.                                                                                                            | I travel a long way from home.<br>I travel in very special vehicles.                                                              | Waitress  |
|   | I am                                                                                                                                                 | I am                                                                                                                              |           |
|   | I meet lots of people and I smile at them.<br>I often wear a uniform.<br>I have tables to keep clean.<br>I ask people what they want.                | I get up very early.<br>I do not work in an office.<br>I work outside in all weathers.<br>I walk a lot each day and carry a large |           |
|   | There is food and drinks where I work.                                                                                                               | bag. I wear a red uniform.                                                                                                        | Dentist   |
| • | I am                                                                                                                                                 | I am                                                                                                                              |           |
| • | I do not work in an office.<br>I have a big chair for people to sit in.<br>I wear a mask most of the time.<br>People do not always like to visit me. | I drive a very big vehicle.<br>I take people places.<br>Adults have to pay me.<br>You must hold out your hand to stop me.         |           |
|   | You always have to open your mouth for me.                                                                                                           | You have to press a bell when you want<br>me to let you off.                                                                      |           |
|   | I am                                                                                                                                                 | I am                                                                                                                              | Carpenter |

Chef

Hairdresser

| Police of | officer |
|-----------|---------|
|-----------|---------|

| What's | My   | Job? |
|--------|------|------|
| Ric    | Idle | S    |