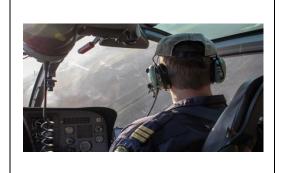

#### **Jobs**

#### Activities:

Use the PowerPoint presentation to practice the words. Use Google translate to hear the word (<a href="https://translate.google.com">https://translate.google.com</a>).

Using the matching cards, play memory games or snap.

Use the table to practice speaking and writing sentences.



#### waitress



### student







## singer



## postman



## police officer







## pilot



#### nurse



## lorry driver







#### hairdresser



### fisherman



# fire fighter







### doctor



### dentist



### chef







## bank manager



carpenter



bus driver







### artist



## air hostess



## spaceman





| 1. | Use the tables to practice asking and answering questions    |
|----|--------------------------------------------------------------|
|    | about yourself (a,c) and your family and/or about the people |
|    | on the cards.                                                |

| a) ' | Who | at   | do   | yo   | u d  | 6?   |      |     |     |     |       |   |
|------|-----|------|------|------|------|------|------|-----|-----|-----|-------|---|
| Ια   | m a | •••• | •••• | •••• | •••• | •••• | •••• | ••• | ••• | ••• | • • • | • |

b)