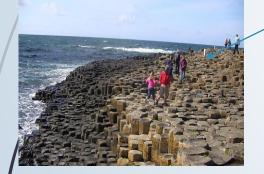

#### Belfast is the capital city of Northern Ireland.

Belfast City Hall.

Northern Ireland flag.

Giants Causeway

This is the Giant's Causeway. Legend says it was built by a giant who wanted a shortcut between Northern Ireland and Scotland, but really it was formed when the lava from a volcano cooled and formed these columns.