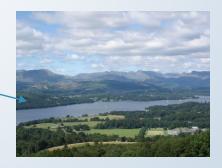

#### Cardiff is the capital city of Wales.

Welsh flag

Here's Cardiff railway station. It was built to handle all the trains coming in and out of the city.

Snowdonia national park

Conwy castle in Wales

This is Mount Snowdon, Wales's highest mountain.