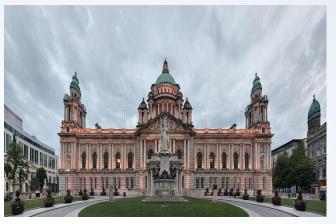

#### Belfast is the capital city of Northern Ireland.

Belfast City Hall.

Northern Ireland flag.

Giants Causeway

This is the Giant's Causeway. Legend says it was built by a giant who wanted a shortcut between Northern Ireland and Scotland, but really it was formed when the lava from a volcano cooled and formed these columns.