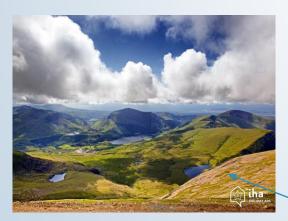

#### Cardiff is the capital city of Wales.

Welsh flag

Here's Cardiff railway station. It was built to handle all the trains coming in and out of the city.

Snowdonia national park

Conwy castle in Wales

This is Mount Snowdon, Wales's highest mountain.