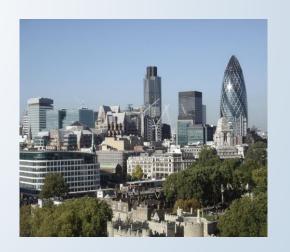

# London is the capital city of England.

English flag

This is England, the biggest country in the United Kingdom. Its capital city is London.

This is the Tower of London, home of the Crown Jewels.

Houses of Parliament.