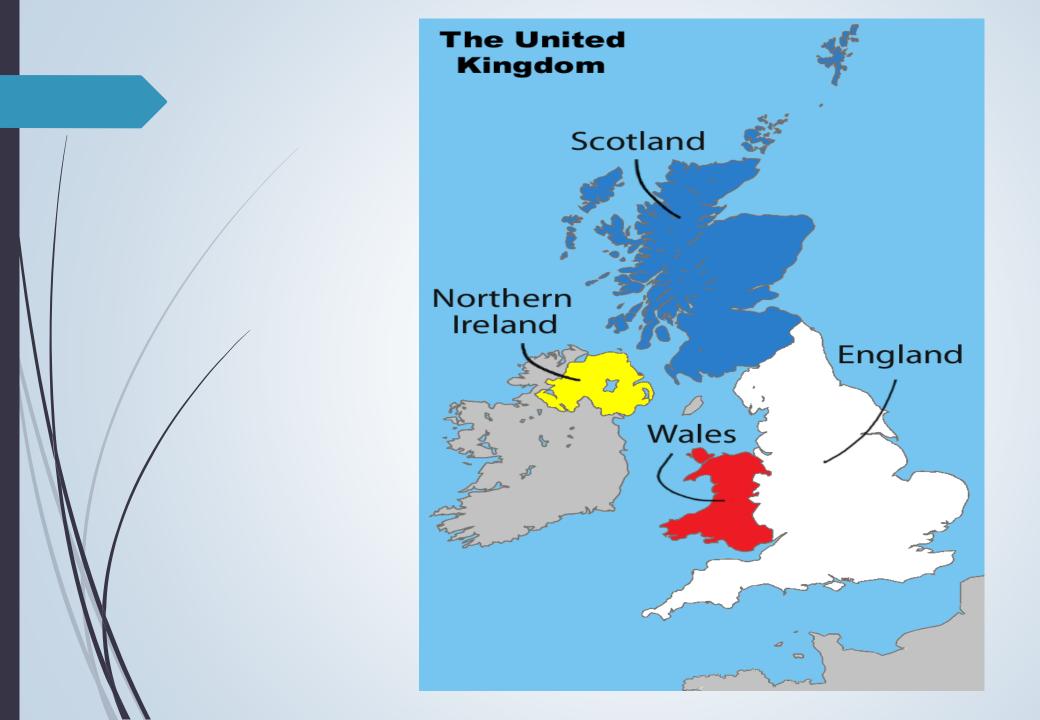

#### What is the United Kingdom?

The United Kingdom (UK) is made up of 4 separate countries - England, Scotland, Northern Ireland and Wales.

People live in villages, towns and cities all across the UK.

Village

Loch Ness

Edinburgh castle

Loch Ness monster

Label the capital cities in the 4 countries of the United Kingdom. is the is the capital of Northern capital of Scotland. Ireland. is the capital is the capital of Wales. of England.