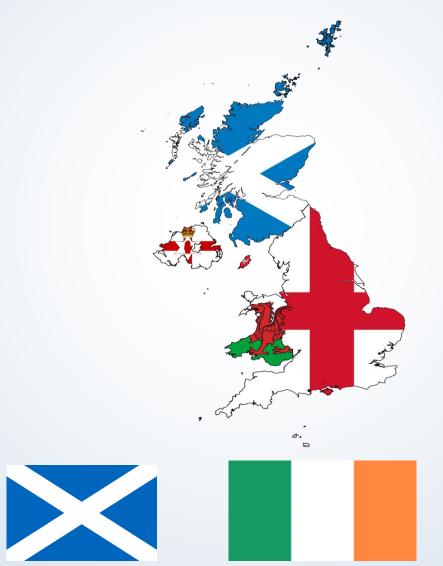

### The United Kingdom

#### What is the United Kingdom?

The United Kingdom (UK) is made up of 4 separate countries - England, Scotland, Northern Ireland and Wales.

People live in villages, towns and cities all across the UK.

Village