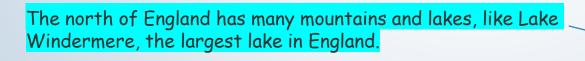

### The United Kingdom







#### What is the United Kingdom?

The United Kingdom (UK) is made up of 4 separate countries - England, Scotland, Northern Ireland and Wales.

People live in villages, towns and cities all across the UK.







Village

Town

City



# London is the capital city of England.





English flag

This is England, the biggest country in the United Kingdom. Its capital city is London.

This is the Tower of London, home of the Crown Jewels.



Houses of Parliament.



Tower of London.





#### Cardiff is the capital city of Wales.







Welsh flag

Here's Cardiff railway station. It was built to handle all the trains coming in and out of the city.

Snowdonia national park







Conwy castle in Wales

This is Mount Snowdon, Wales's highest mountain.

#### Belfast is the capital city of Northern Ireland.



Belfast City Hall.



Northern Ireland flag.



Giants Causeway

This is the Giant's Causeway. Legend says it was built by a giant who wanted a shortcut between Northern Ireland and Scotland, but really it was formed when the lava from a volcano cooled and formed these columns.

> This is the Titanic Museum, which tells the story of the famous ship.



## Edinburgh is the capital city of Scotland.

Scotland has lots of lakes. They call them lochs. The most famous is