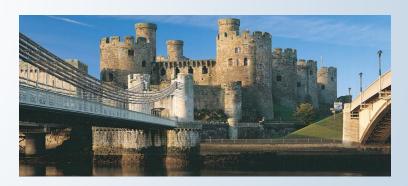

#### Cardiff is the capital city of Wales.

Welsh flag

Here's Cardiff railway station. It was built to handle all the trains coming in and out of the city.

Snowdonia national park

Conwy castle in Wales

This is Mount Snowdon, Wales's highest mountain.