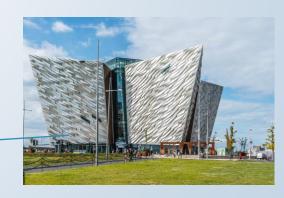

city is London.

This is the Tower of London, home of the Crown Jewels.



Houses of Parliament.



Tower of London.





#### Cardiff is the capital city of Wales.







Welsh flag

Here's Cardiff railway station. It was built to handle all the trains coming in and out of the city.

Snowdonia national park







Conwy castle in Wales

This is Mount Snowdon, Wales's highest mountain.

#### Belfast is the capital city of Northern Ireland.



Belfast City Hall.



Northern Ireland flag.



Giants Causeway

This is the Giant's Causeway. Legend says it was built by a giant who wanted a shortcut between Northern Ireland and Scotland, but really it was formed when the lava from a volcano cooled and formed these columns.

> This is the Titanic Museum, which tells the story of the famous ship.



## Edinburgh is the capital city of Scotland.

Scotland has lots of lakes. They call them lochs. The most famous is Loch Ness. Legend says it's home to the Loch Ness monster.



Edinburgh's Old Town.



Scotland's flag



Loch Ness



Edinburgh castle



Loch Ness monster

Label the capital cities in the 4 countries of the United Kingdom. is the is the capital of Northern capital of Scotland. Ireland. is the capital is the capital of Wales. of England.



### Quiz (tick the correct box)

- What is the capital of England?
- Birmingham
- Manchester
- London
- What is the highest mountain in Wales called?
- Cardiff
- Everest
- Snowdon
- Where is the Giants causeway?
- Northern Ireland
- Wales
- London

- What is the capital of Northern Ireland?
- Scotland
- Belfast
- Manchester
- What does