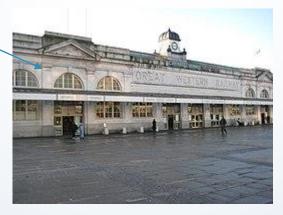

#### Cardiff is the capital city of Wales.

Welsh flag

Here's Cardiff railway station. It was built to handle all the trains coming in and out of the city.

Snowdonia national park

Conwy castle in Wales

This is Mount Snowdon, Wales's highest mountain.