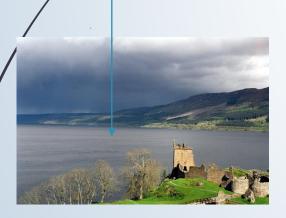

## Edinburgh is the capital city of Scotland.

Scotland has lots of lakes. They call them lochs. The most famous is Loch Ness. Legend says it's home to the Loch Ness monster.

Edinburgh's Old Town.

Scotland's flag

Loch Ness

Edinburgh castle

Loch Ness monster

Label the capital cities in the 4 countries of the United Kingdom. is the is the capital of Northern capital of Scotland. Ireland. is the capital is the capital of Wales. of England.