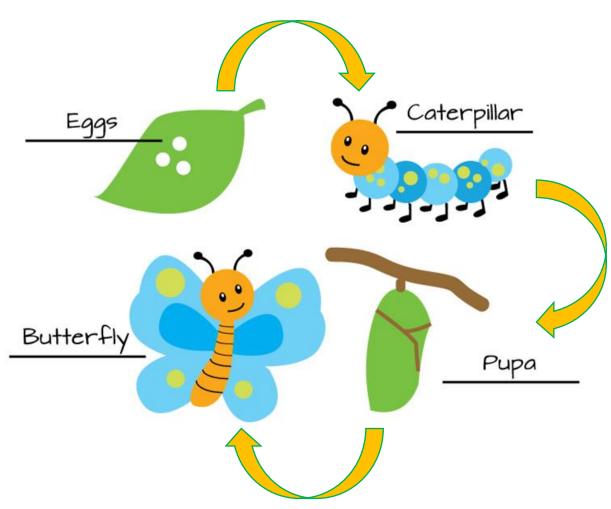

<u>Activity 5</u> - Use the diagram to describe how a new butterfly comes to life.

# Butterfly Life Cycle

<u>Activity 6</u> - Look at the pictures of some other types of butterflies. Can you name them?