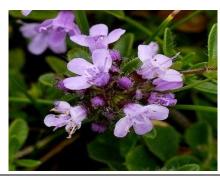

# thyme flower caterpillar

pupa

new butterfly

<u>Activity 3</u> - Now read through the following facts about the Large Blue Butterfly:

- The Large Blue Butterfly belongs to the family of blue butterflies.
- It has got black spots on its blue wings.
- The butterfly lays eggs on the flower called thyme.
- The caterpillar grows from the egg and eats the flower.
- The caterpillar is carried to the nest of red ants and eats them all winter.
- The caterpillar grows and changes into pupa.
- In spring it is ready to become a butterfly and comes out.