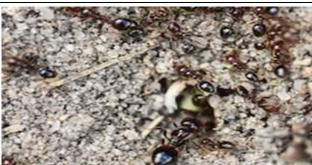

# thyme flower caterpillar

pupa

new butterfly

<u>Activity 3</u> - Now read through the following facts about the Large Blue Butterfly:

- The Large Blue Butterfly belongs to the family of blue butterflies.
- It has got black spots on its blue wings.
- The butterfly lays eggs on the flower called thyme.
- The caterpillar grows from the egg and eats the flower.
- The caterpillar is carried to the nest of red ants and eats them all winter.
- The caterpillar grows and changes into pupa.
- In spring it is ready to become a butterfly and comes out.