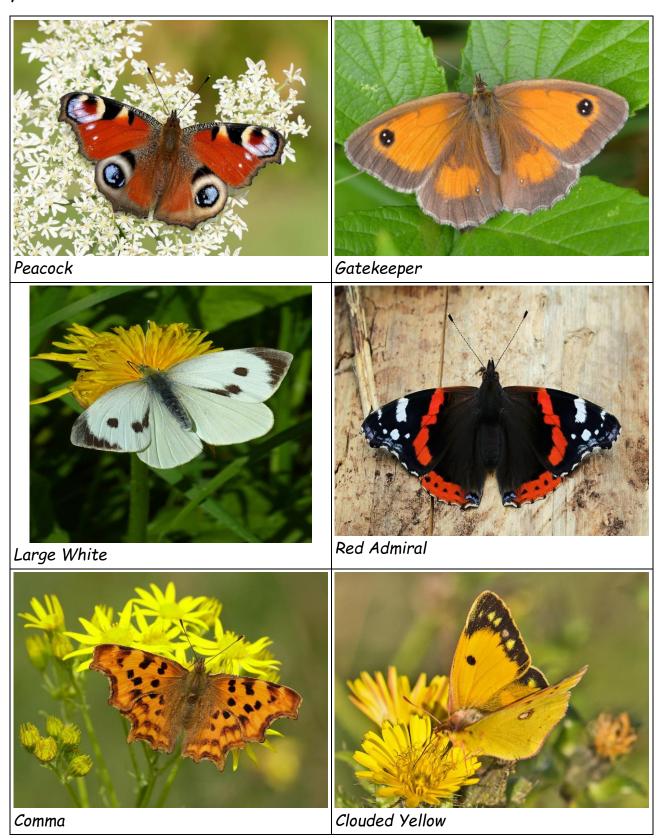

# Butterfly Life Cycle

<u>Activity 6</u> - Look at the pictures of some other types of butterflies. Can you name them?