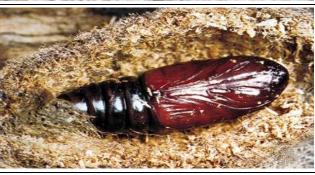

# Large Blue Butterfly

<u>Activity 1</u> - Have a look at the picture on the first page and describe the butterfly. Can you answer these 3 questions?

What colour is the butterfly? The butterfly is......

What can the butterfly do? The butterfly can.....

What has the butterfly got? The butterfly has got.....