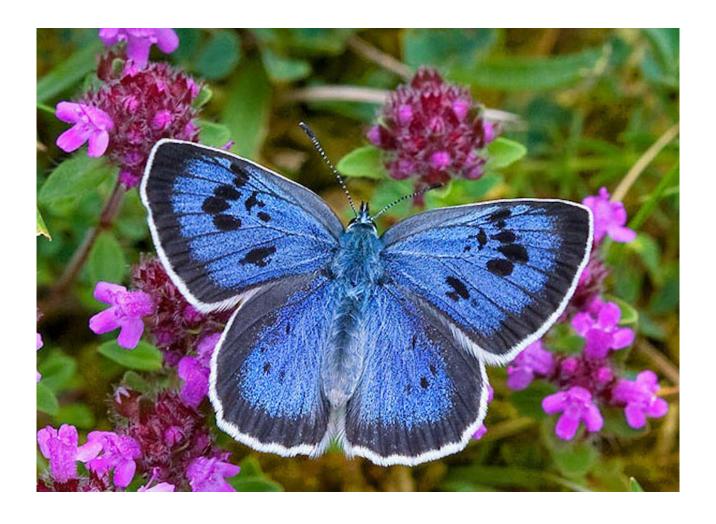

# Large Blue Butterfly

<u>Activity 1</u> - Have a look at the picture on the first page and describe the butterfly. Can you answer these 3 questions?

What colour is the butterfly? The butterfly is......

What can the butterfly do? The butterfly can.....

What has the butterfly got? The butterfly has got.....

# thyme flower caterpillar

pupa

new butterfly

<u>Activity 3</u> - Now read through the following facts about the Large Blue Butterfly:

- The Large Blue Butterfly belongs to the family of blue butterflies.
- It has got black spots on its blue wings.
- The butterfly lays eggs on the flower called thyme.
- The caterpillar grows from the egg and eats the flower.
- The caterpillar is carried to the nest of red ants and eats them all winter.
- The caterpillar grows and changes into pupa.
- In spring it is ready to become a butterfly and comes out.