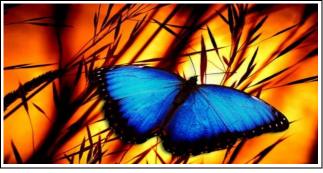

# Large Blue Butterfly

<u>Activity 1</u> - Have a look at the picture on the first page and describe the butterfly. Can you answer these 3 questions?

What colour is the butterfly? The butterfly is......

What can the butterfly do? The butterfly can.....

What has the butterfly got? The butterfly has got.....

# thyme flower caterpillar

pupa

new butterfly

<u>Activity 3</u> - Now read through the following facts about the Large Blue Butterfly:

- The Large Blue Butterfly belongs to the family of blue butterflies.
- It has got black spots on its blue wings.
- The butterfly lays eggs on the flower called thyme.
- The caterpillar grows from the egg and eats the flower.
- The caterpillar is carried to the nest of red ants and eats them all winter.
- The caterpillar grows and changes into pupa.
- In spring it is ready to become a butterfly and comes out.