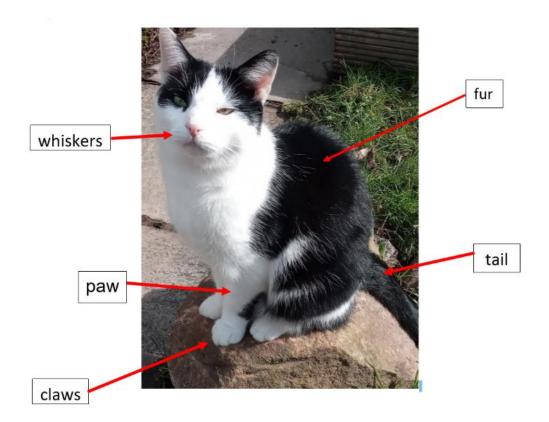

#### Vocabulary:

Nouns: paw, claws, whiskers, tail, fur

Adjectives: favourite, soft, sharp, long

<u>Verbs</u>: has got, lives, eats

## My favourite animal

My favourite animal is a cat.

It has got a black tail.

It has got black and white fur.

It has got white long whiskers.

It has got four paws and sharp claws.

It eats mice and fish.

It lives at home.