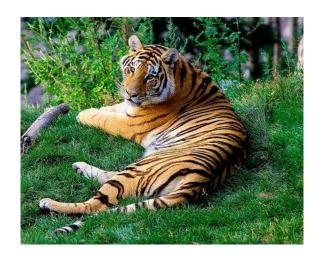

### Describe a tiger

| It has got | tail |
|------------|------|
| It has got | fur  |
| It has got |      |
| It has got |      |
| It has got |      |
| It eats    | ·    |
| It lives   |      |