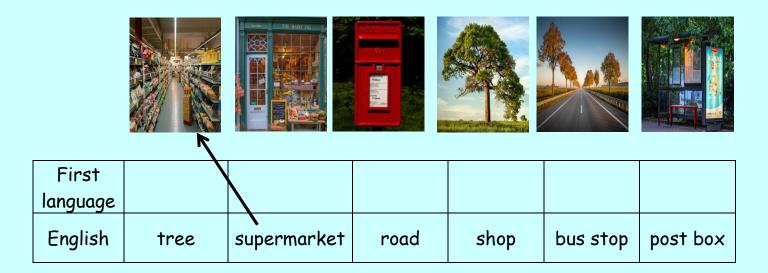

## Nouns

First look at the <u>Nouns presentation</u>. Use <u>Google Translate</u> if you cannot hear the words.

Draw an arrow to match to the picture. Write the word in your first language.

## Dice Game

Cut out the dice.

Stick the blue flaps together.

Throw the dice.

Use the question and answer frame to ask and answer questions.

Make your own with the blank dice.

| What is it? |              |              |     |
|-------------|--------------|--------------|-----|
| It's a      |              | shop.        |     |
|             |              | bus stop.    |     |
|             |              | tree.        |     |
|             |              | post box.    |     |
|             |              | supermarket. |     |
|             |              | road.        |     |
| Is it a     | shop?        |              | Yes |
|             | bus stop?    |              |     |
|             | tree?        |              |     |
|             | post box?    |              |     |
|             | supermarket? |              | No  |
|             | road?        |              |     |