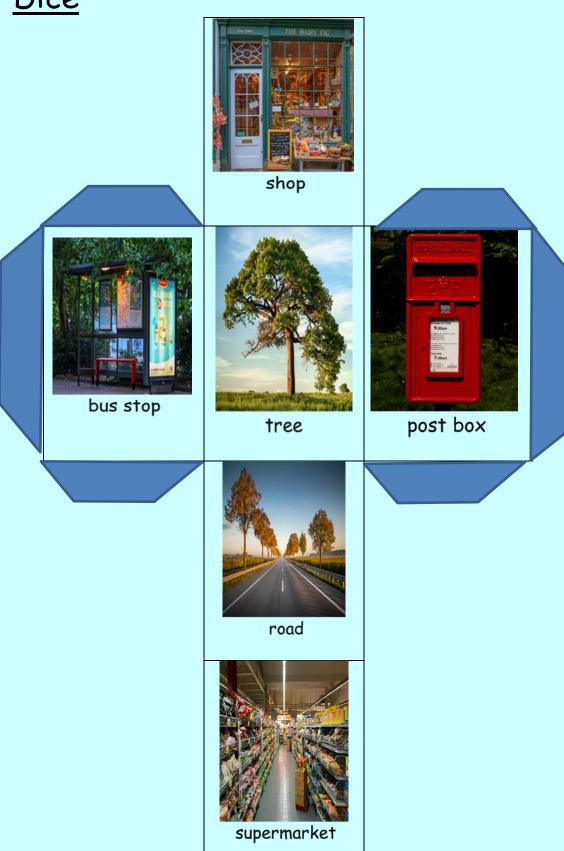

## Dice Game

Cut out the dice.

Stick the blue flaps together.

Throw the dice.

Use the question and answer frame to ask and answer questions.

Make your own with the blank dice.

| What is it? |              |              |     |
|-------------|--------------|--------------|-----|
| It's a      |              | shop.        |     |
|             |              | bus stop.    |     |
|             |              | tree.        |     |
|             |              | post box.    |     |
|             |              | supermarket. |     |
|             |              | road.        |     |
| Is it a     | shop?        |              | Yes |
|             | bus stop?    |              |     |
|             | tree?        |              |     |
|             | post box?    |              |     |
|             | supermarket? |              | No  |
|             | road?        |              |     |

## Dice