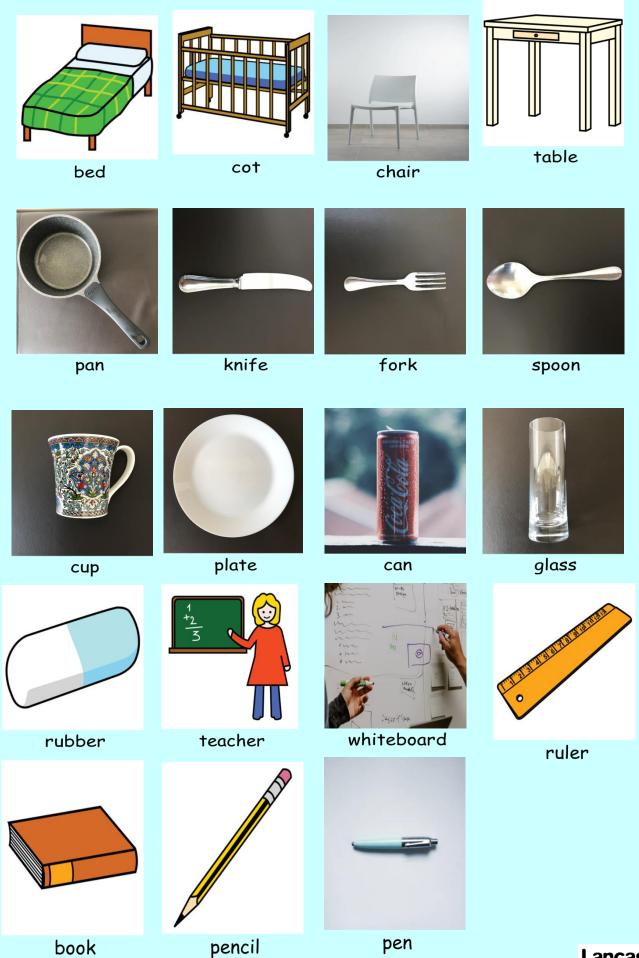

## Nouns

First look at the <u>Nouns presentation</u>. Use <u>Google Translate</u> if you cannot hear the words.

Draw an arrow to match to the picture. Write the word in your first language.

## Pictures for dice games

Ethnic Minority Gypsy Roma Traveller Achievement