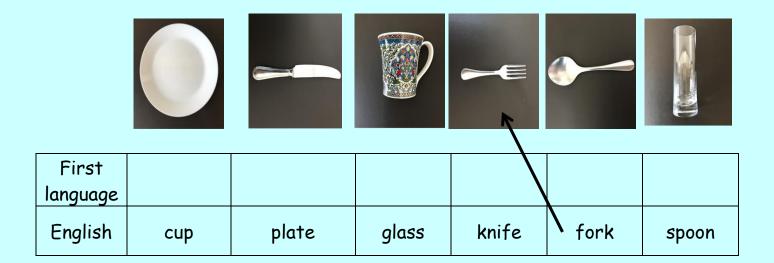

## Nouns

First look at the <u>Nouns presentation</u>. Use <u>Google Translate</u> if you cannot hear the words.

Draw an arrow to match to the picture. Write the word in your first language.