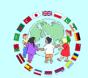

## Nouns

First look at the <u>Nouns presentation</u>. Use <u>Google Translate</u> if you cannot hear the words.

Draw an arrow to match to the picture. Write the word in your first language.