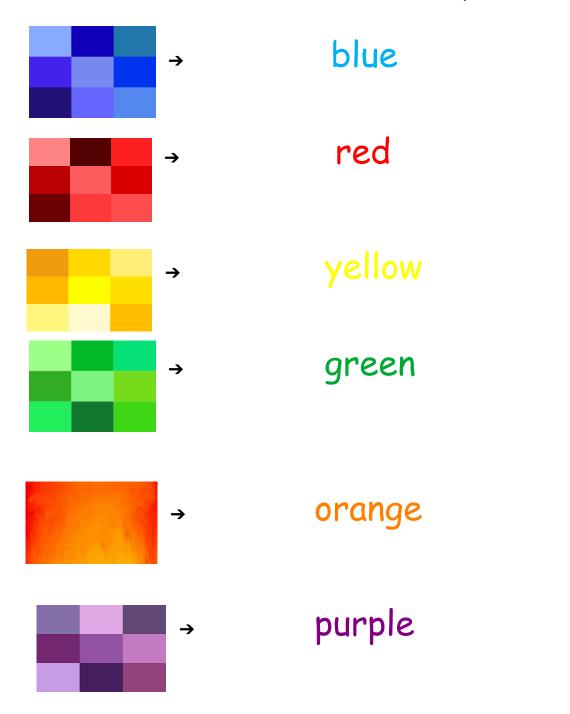

Click on the word to hear how it is pronounced (press ctrl and click on the word to follow the link to wordreference.com)

Write the colours in your home language:

| <b>→</b> | blue   |  |
|----------|--------|--|
| <b>→</b> | red    |  |
| <b>→</b> | yellow |  |
| <b>→</b> | green  |  |
| →        | orange |  |

| <b>→</b> | purple |  |
|----------|--------|--|
| →        | pink   |  |
| <b>→</b> | brown  |  |
| →        | grey   |  |
| <b>→</b> | black  |  |
| <b>→</b> | white  |  |