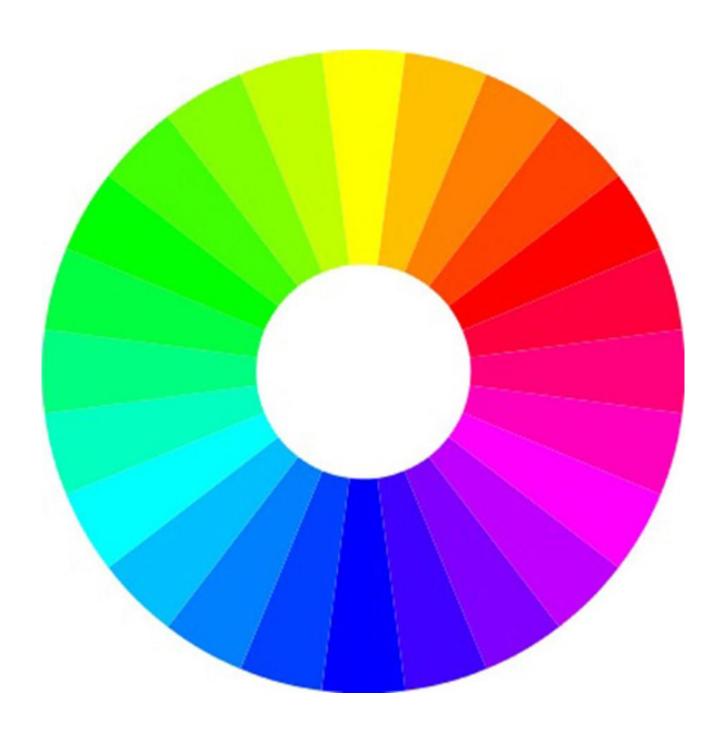

The balloon is yellow.\_\_\_\_





# COLORS WORDSEARCH FREE PRINTABLE WORKSHEET

#### **Colors Word Search** G R Ε 0 O D Т E G E E E В В E 0 G G BLACK PINK PURPLE BLUE BROWN RED GREEN WHITE YELLOW CRAYONSANDCRAVINGS COM







The duck is yellow.



The tree is green.







The dress is blue.



The ball is orange and purple.





# Light and dark colours

| Light blue   | Dark blue   |  |
|--------------|-------------|--|
| Light red    | Dark red    |  |
| Light yellow | Dark yellow |  |
| Light green  | Dark green  |  |





| Light orange | Dark orange |  |
|--------------|-------------|--|
| Light purple | Dark purple |  |
| Light pink   | Dark pink   |  |
| Light brown  | Dark brown  |  |





# How many colours can you see?

Can you name them all?
Are they light or dark?