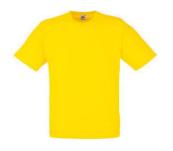

## $\sqrt{}$ or X

The flower is white.

The rabbit is pink.

The sky is blue.

The T-shirt is black.

The book is green.

The balloon is yellow.\_\_\_\_