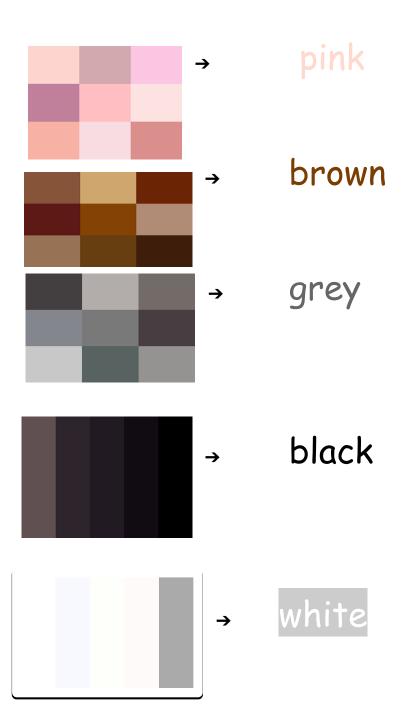

Click on the word to hear how it is pronounced (press ctrl and click on the word to follow the link to wordreference.com)

Write the colours in your home language:

| <b>→</b> | blue   |  |
|----------|--------|--|
| <b>→</b> | red    |  |
| <b>→</b> | yellow |  |
| <b>→</b> | green  |  |
| →        | orange |  |

| <b>→</b> | purple |  |
|----------|--------|--|
| →        | pink   |  |
| <b>→</b> | brown  |  |
| →        | grey   |  |
| <b>→</b> | black  |  |
| <b>→</b> | white  |  |