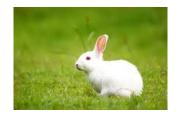

## $\sqrt{}$ or X

The flower is white.

The rabbit is pink.

The sky is blue.

The T-shirt is black.

The book is green.

The balloon is yellow.\_\_\_\_