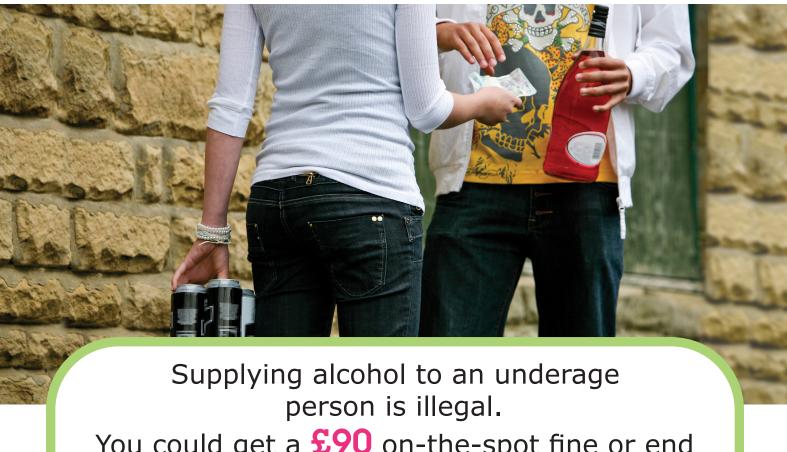

## Buying alcohol for someone under 18?

You could get a £90 on-the-spot fine or end up in court with a criminal record and an

unlimited fine