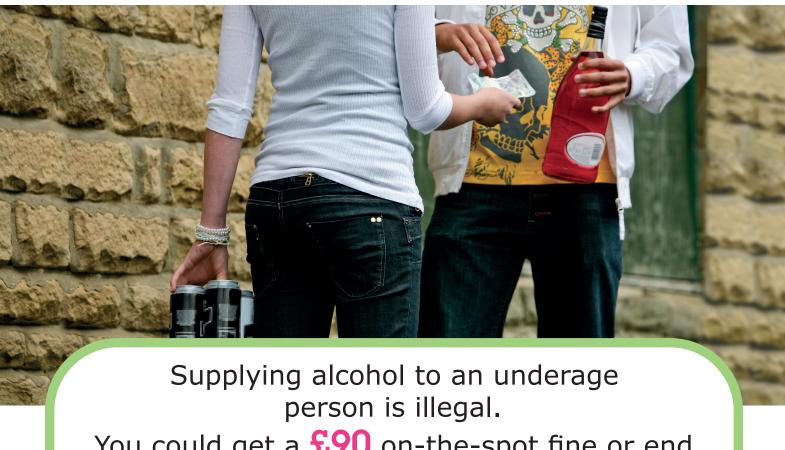

## Buying alcohol for someone under 18?

You could get a \$90 on-the-spot fine or end up in court with a criminal record and an

unlimited fine