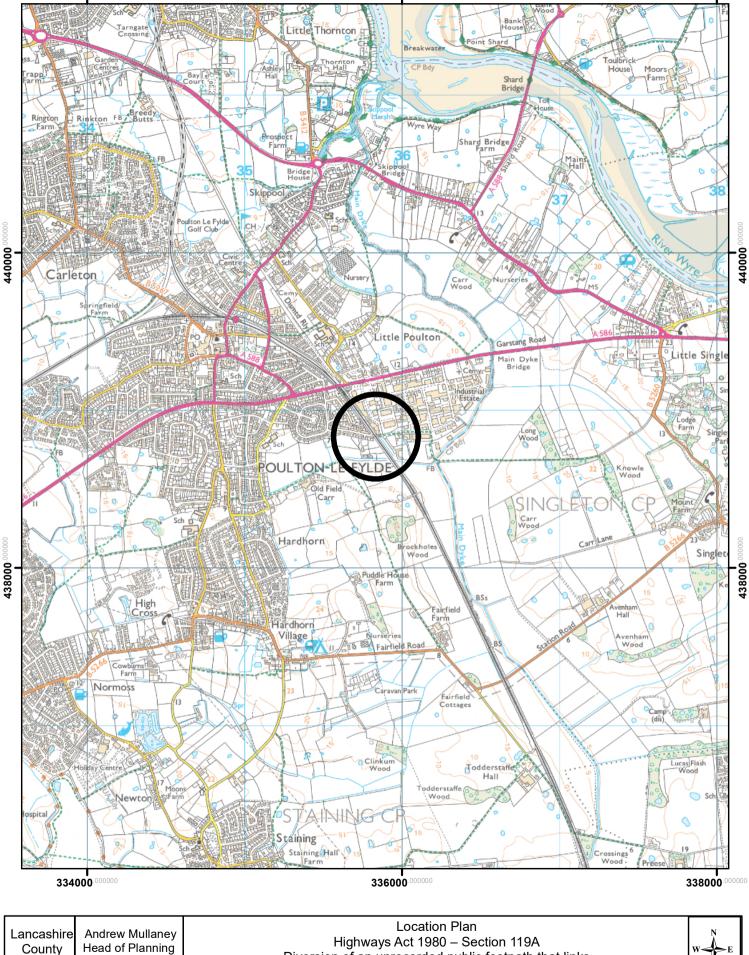

Diversion of an unrecorded public footpath that links

Footpath Poulton-le-Fylde 4 with Holts Lane, Wyre Borough.

334000.000000

and Environment

Council

338000.00000

336000.000000