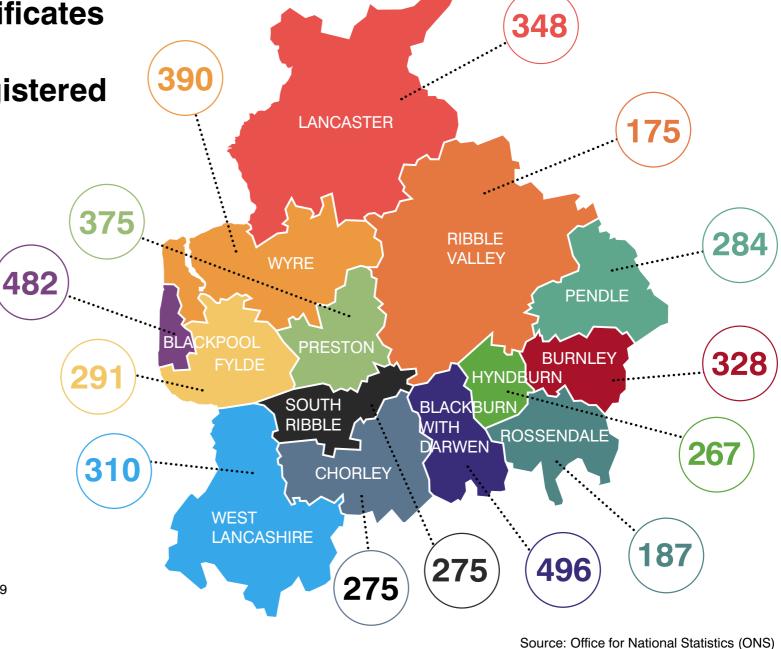

1       | 262.6 | 450.9     | 246.2   | 259.9   | 343.5 | 234.2    | 282.9     | 315.8  | 299.0   | 314.4  | 214.2      | 335.8  | 355.5      | 329.9 | 296.6      | 307.4 | 314.3 | 326.4   |
| 25/08/2021       | 262.6 | 466.8     | 263.0   | 262.5   | 334.9 | 231.7    | 311.2     | 316.9  | 300.4   | 299.9  | 218.4      | 310.6  | 359.8      | 318.4 | 297.6      | 309.6 | 316.3 | 319.9   |

Source: https://coronavirus.data.gov.uk

Count of deaths identified as Covid-19 on death certificates and occurred up to 20 August but were registered up to 28 August 2021

### LANCASHIRE



**TOTAL 4,483** 

Up to the 20 August, the number of deaths where COVID-19 was mentioned on the death certificate: 4,483 registered in the Lancashire LRF area 3,505 registered in the Lancashire County Council area



## Weekly deaths occurring up to 20 August, compared with the five-year weekly average



# Covid-19 Vaccinations by local authority of residence and age group 8th December 2020 to 29th August 2021

#### Number of people vaccinated with at least 1 dose

| Area of residence     | Under 18 | 18-24  | 25-29 | 30-34 | 35-39 | 40-44 | 45-49 | 50-54 | 55-59  | 60-64 | 65-69 | 70-74 | 75-79 | 80+   |
|-----------------------|----------|--------|-------|-------|-------|-------|-------|-------|--------|-------|-------|-------|-------|-------|
| Blackburn with Darwen | 1,818    | 9,182  | 6,801 | 7,793 | 8,665 | 8,484 | 8,825 | 9,528 | 8,798  | 7,654 | 6,397 | 5,962 | 3,977 | 5,337 |
| Blackpool             | 1,708    | 7,470  | 6,402 | 7,332 | 6,931 | 6,715 | 7,871 | 9,958 | 10,600 | 8,978 | 7,40