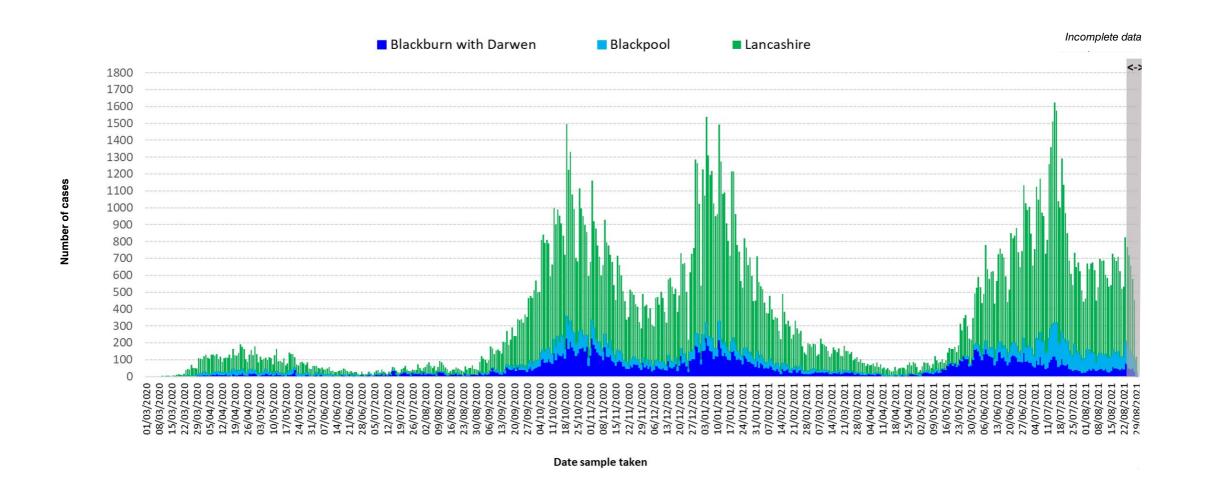

## Daily pillar 1 and pillar 2 lab-confirmed cases to 29 August 2021

Positive tests are counted according to the date the sample was taken. However, most swabs taken in recent days will not yet have produced a result, so it is important not to jump to the conclusion that the epidemic is tailing off quicker than it really is. The PHE website cautions that only data from five days or more ago can be considered complete. The greyed-out columns in figure above are liable to be added to as more results come in.