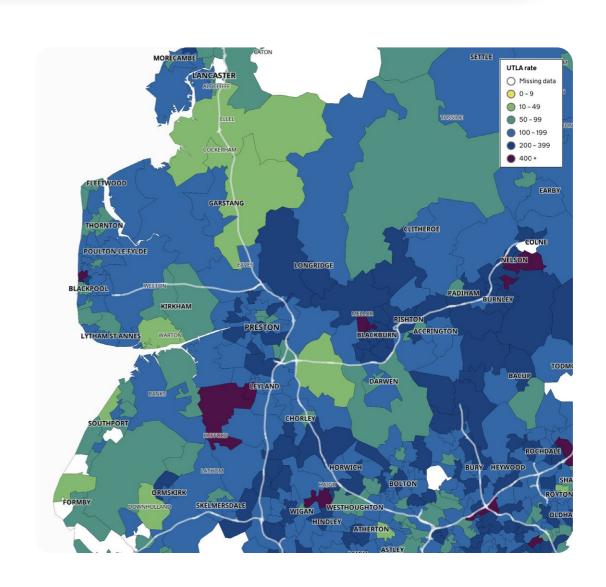

Weekly rate of Covid-19 cases per 100,000 population tested under pillar 1 and pillar 2 (Week 33 - data between 16 August and 22 August 2021).

For rate of cases detected via Pillar 1 & 2 testing:

Blackpool's rate is in the second highest band, Lancashire's rate is in the second lowest band and Blackburn's rate is in the lowest band.

Pillar 1 = swab testing in PHE labs & NHS hospitals for those with a medical need and key workers & their families

Pillar 2 = testing by commercial partners - swab testing for the wider population from out in the community