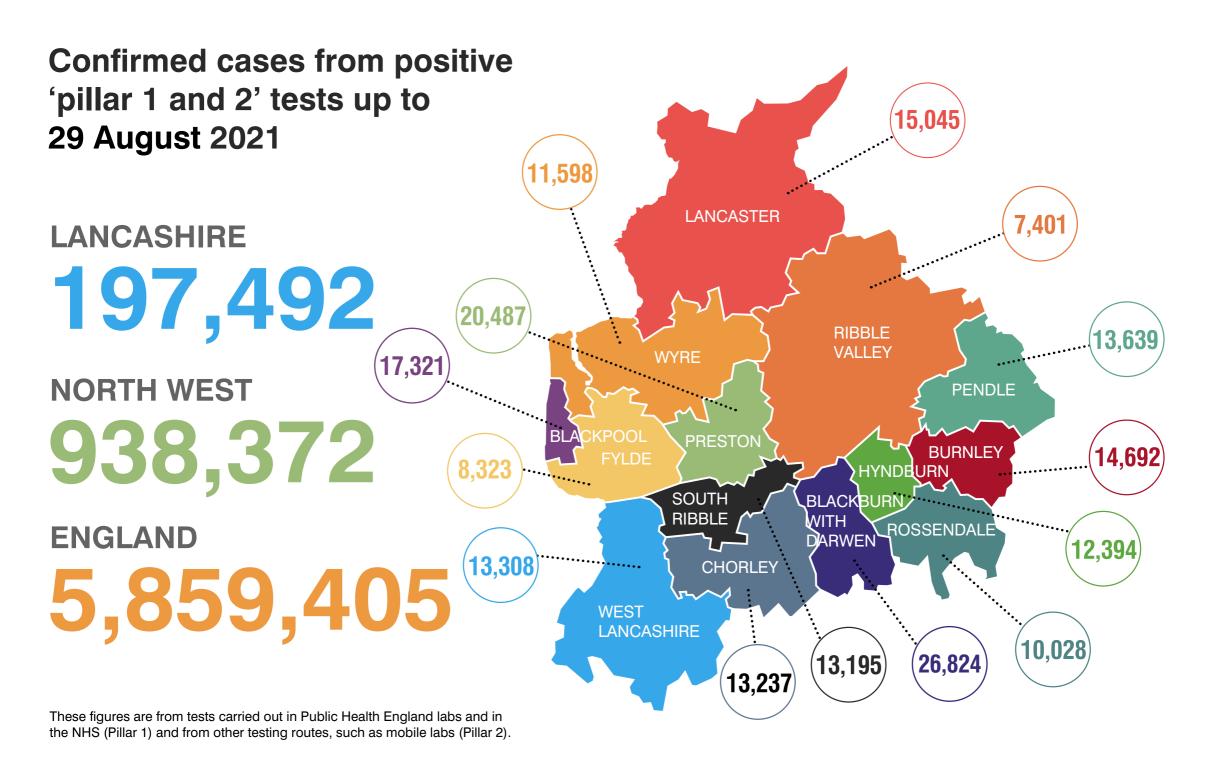

Weekly rate of Covid-19 cases per 100,000 population tested under pillar 1 and pillar 2 (Week 33 - data between 16 August and 22 August 2021).

For rate of cases detected via Pillar 1 & 2 testing:

Blackpool's rate is in the second highest band, Lancashire's rate is in the second lowest band and Blackburn's rate is in the lowest band.

Pillar 1 = swab testing in PHE labs & NHS hospitals for those with a medical need and key workers & their families

Pillar 2 = testing by commercial partners - swab testing for the wider population from out in the community