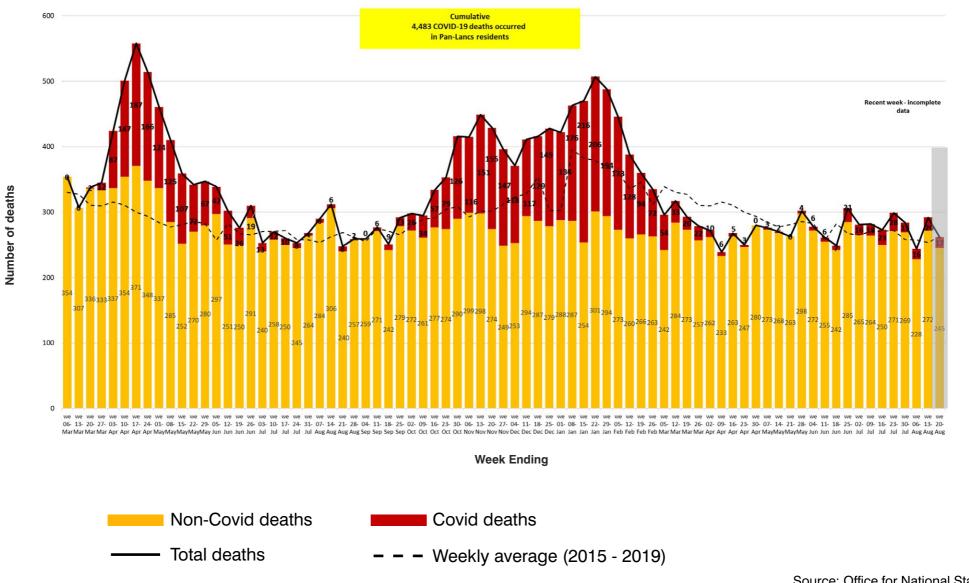

299.0   | 314.4  | 214.2      | 335.8  | 355.5      | 329.9 | 296.6      | 307.4 | 314.3 | 326.4   |
| 25/08/2021       | 262.6 | 466.8     | 263.0   | 262.5   | 334.9 | 231.7    | 311.2     | 316.9  | 300.4   | 299.9  | 218.4      | 310.6  | 359.8      | 318.4 | 297.6      | 309.6 | 316.3 | 319.9   |

Source: https://coronavirus.data.gov.uk

Count of deaths identified as Covid-19 on death certificates and occurred up to 20 August but were registered up to 28 August 2021

### LANCASHIRE



**TOTAL 4,483** 

Up to the 20 August, the number of deaths where COVID-19 was mentioned on the death certificate: 4,483 registered in the Lancashire LRF area 3,505 registered in the Lancashire County Council area



## Weekly deaths occurring up to 20 August, compared with the five-year weekly average



# Covid-19 Vaccinations by local authority of residence and age group 8th December 2020 to 29th August 2021

#### Number of people vaccinated with at least 1 dose

| Area of residence     | Under 18 | 18-24  | 25-29 | 30-34 | 35-39 | 40-44 | 45-49 | 50-54 | 55-59  | 60-64 | 65-69 | 70-74 | 75-79 | 80+   |
|-----------------------|----------|--------|-------|-------|-------|-------|-------|-------|--------|-------|-------|-------|-------|-------|
| Blackburn with Darwen | 1,818    | 9,182  | 6,801 | 7,793 | 8,665 | 8,484 | 8,825 | 9,528 | 8,798  | 7,654 | 6,397 | 5,962 | 3,977 | 5,337 |
| Blackpool             | 1,708    | 7,470  | 6,402 | 7,332 | 6,931 | 6,715 | 7,871 | 9,958 | 10,600 | 8,978 | 7,408 | 7,650 | 5,715 | 7,750 |
| Burnley               | 884      | 4,364  | 3,660 | 4,391 |