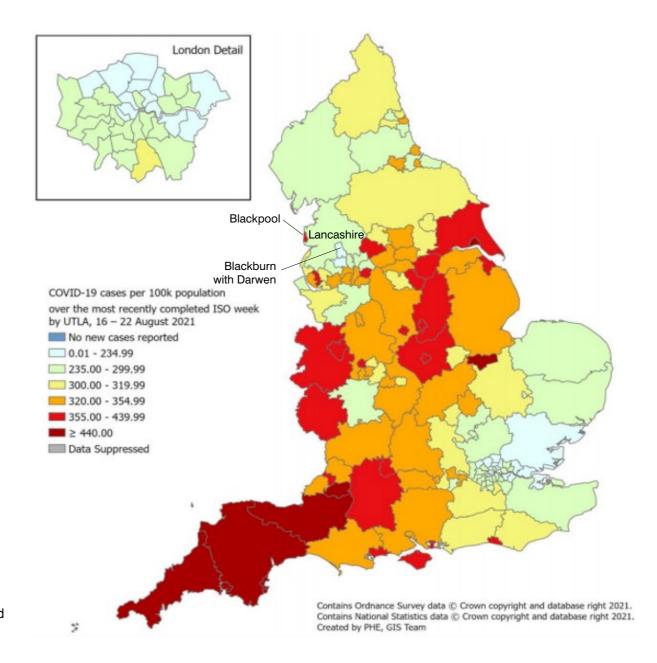

n Lancashire?

This is a weekly bulletin produced by the Lancashire Resilience Forum with the latest figures on the number of coronavirus-related cases and deaths in the county, as well as figures at a unitary and district level.







Weekly rate of Covid-19 cases per 100,000 population tested under pillar 1 and pillar 2 (Week 33 - data between 16 August and 22 August 2021).

For rate of cases detected via Pillar 1 & 2 testing:

Blackpool's rate is in the second highest band, Lancashire's rate is in the second lowest band and Blackburn's rate is in the lowest band.

Pillar 1 = swab testing in PHE labs & NHS hospitals for those with a medical need and key workers & their families

Pillar 2 = testing by commercial partners - swab testing for the wider population from out in the community



# Cumulative lab-confirmed cases up to 29 August 2021, rate per 100,000



## Daily pillar 1 and pillar 2 lab-confirmed cases to 29 August 2021



Positive tests are counted according to the date the sample was taken. However, most swabs taken in recent days will not yet have produced a result, so it is important not to jump to the conclusion that the epidemic is tailing off quicker than it really is. The PHE website cautions that only data from five days or more ago can be considered complete. The greyed-out columns in figure above are liable to be added to as more results come in.

## **Testing and incidence**

### Specimens taken/outbreaks reported between 19 August - 26 August 2021

|                       | Individuals Tested |                                 |                    |