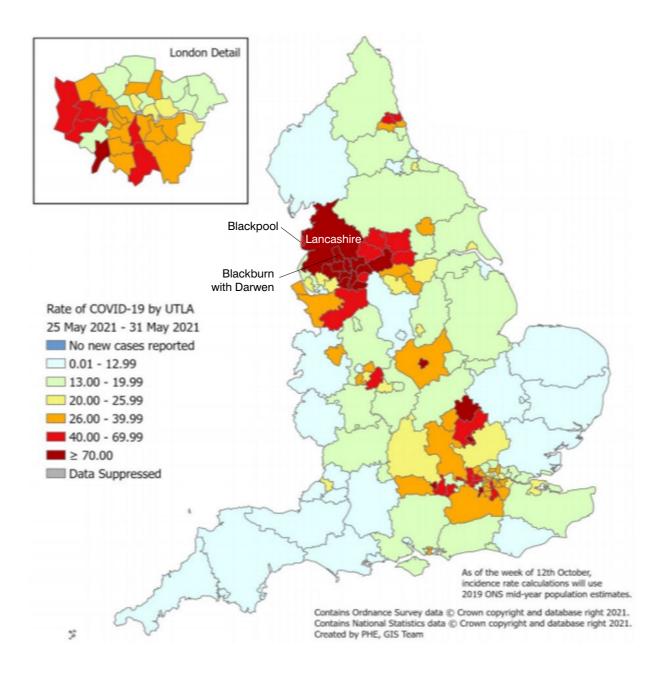

It also shows how Lancashire compares to other areas of the country.

Weekly rate of Covid-19 cases per 100,000 population tested under pillar 1 and pillar 2 (Week 21 - data between 25 May and 31 May 2021).

For rate of cases detected via Pillar 1 & 2 testing: Blackpool's rate is in the second highest band. Lancashire and Blackburn with Darwen's rate is in the highest band.

Pillar 1 = swab testing in PHE labs & NHS hospitals for those with a medical need and key workers & their families