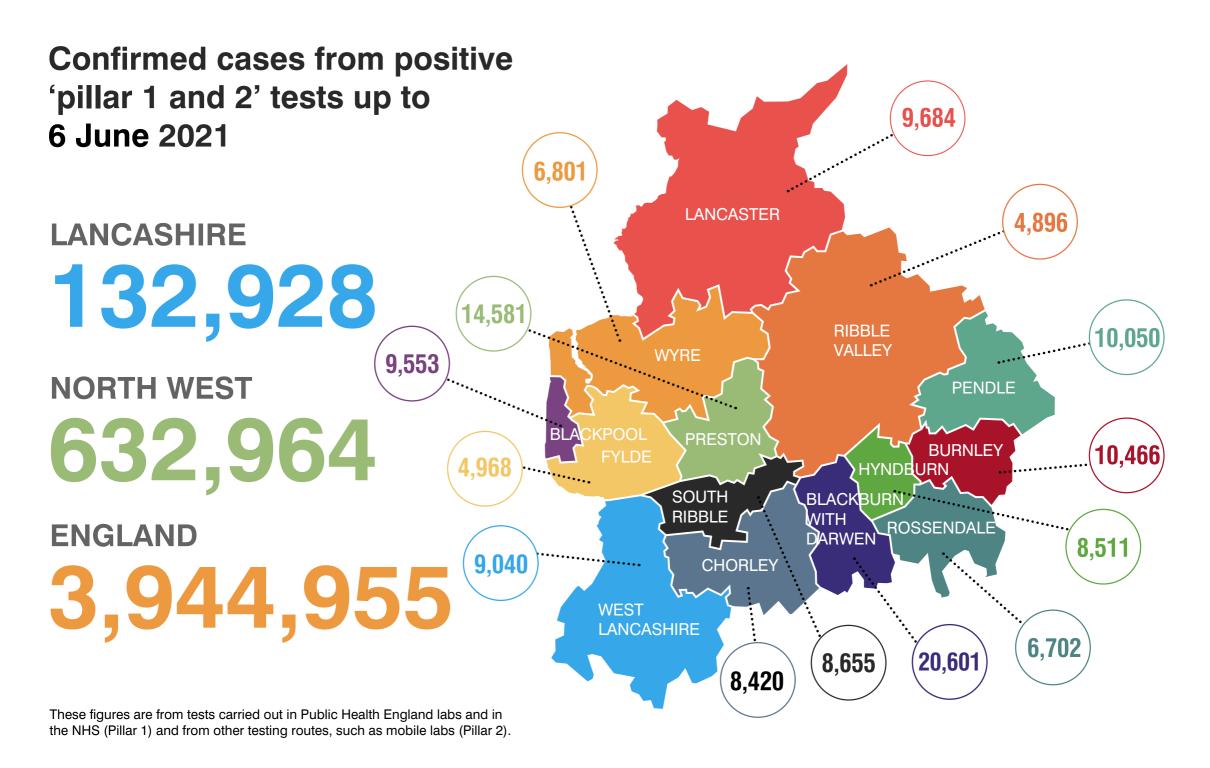

# Weekly update for coronavirus figures in the county

9 June 2021

### How is coronavirus affecting people in Lancashire?

This is a weekly bulletin produced by the Lancashire Resilience Forum with the latest figures on the number of coronavirus-related cases and deaths in the county, as well as figures at a unitary and district level.

It also shows how Lancashire compares to other areas of the country.





Weekly rate of Covid-19 cases per 100,000 population tested under pillar 1 and pillar 2 (Week 21 - data between 25 May and 31 May 2021).

For rate of cases detected via Pillar 1 & 2 testing: Blackpool's rate is in the second highest band. Lancashire and Blackburn with Darwen's rate is in the highest band.

Pillar 1 = swab testing in PHE labs & NHS hospitals for those with a medical need and key workers & their families

Pillar 2 = testing by commercial partners - swab testing for the wider population from out in the community



# Cumulative lab-confirmed cases up to 6 June 2021, rate per 100,000



### Daily pillar 1 and pillar 2 lab-confirmed cases to 6 June 2021



Positive tests are counted according to the date the sample was taken. However, most swabs taken in recent days will not