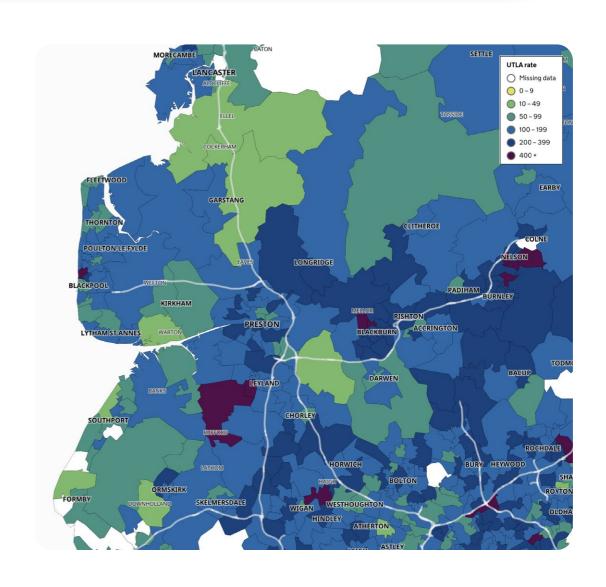

# Covid-19 cases (number of people with a lab-confirmed positive test result) by Middle Super Output Area (MSOA). MSOAs with 3 and above COVID-19 cases, in the 7 days ending 2 June

| Local authority       | MSOA name                                      | New cases |
|-----------------------|------------------------------------------------|-----------|
| Blackburn with Darwen | Wensley Fold                                   | 74        |
| Blackburn with Darwen | Lammack & Revidge                              | 57        |
| Blackburn with Darwen | Little Harwood                                 | 53        |
| Blackburn with Darwen | Ewood & Fernhurst                              | 50        |
| Blackburn with Darwen | East Darwen                                    | 50        |
| Blackburn with Darwen | Bastwell                                       | 49        |
| Rossendale            | Haslingden                                     | 49        |
| Blackburn with Darwen | South Darwen & Whitehall                       | 48        |
| Blackburn with Darwen | Witton, Mill Hill & Hollin Bank                | 46        |
| Blackburn with Darwen | Queen's Park & Higher Croft                    | 46        |
| Blackburn with Darwen | Audley                                         | 45        |
| Blackburn with Darwen | Roe Lee, Brownhill & Sunnybower                | 43        |
| Blackburn with Darwen | Central Blackburn                              | 43        |
| Hyndburn              | Accrington North East                          | 41        |
| South Ribble          | Lostock Hall                                   | 41        |
| Blackburn with Darwen | Shadsworth & Intack                            | 36        |
| Blackburn with Darwen | Darwen Town                                    | 34        |
| Blackburn with Darwen | North Darwen                                   | 33        |
| Burnley               | Central Burnley & Daneshouse                   | 33        |
| Rossendale            | Rawtenstall                                    | 33        |
| Preston               | Plungington & University                       | 30        |
| Hvndburn              | Great Harwood                                  | 29        |
| Hyndburn              | Clayton-le-Moors & Huncoat                     | 29        |
| Preston               | St George's                                    | 29        |
| Ribble Valley         | Clitheroe South                                | 29        |
| Rossendale            | Helmshore                                      | 28        |
| Preston               | St Matthew's                                   | 27        |
| Preston               | Preston Town Centre                            | 26        |
| Blackburn with Darwen | Meadowhead                                     | 25        |
| Ribble Valley         | Clitheroe North                                | 25        |
| Blackburn with Darwen | Tockholes, Edgworth & Hoddlesden               | 24        |
| Hyndburn              | Accrington West                                | 23        |
| Hyndburn              | Accrington South East                          | 23        |
| Rossendale            | Townsend Fold & Edenfield                      | 23        |
| South Ribble          | Farington                                      | 23        |
| Burnley               | Barclay Hills & Trinity                        | 22        |
| Chorley               | Chorley South West                             | 22        |
| Pendle                | Nelson West                                    | 22        |
| Chorley               | Chorley Town & South                           | 21        |
| Hyndburn              | Church                                         | 20        |
| Burnley               | Harle Syke & Lanehead                          | 19        |
| Preston               | Brookfield & Holme Slack                       | 19        |
| Preston               | Moor Park                                      | 19        |
| Ribble Valley         | Whalley & Brockhall                            | 19        |
| Rossendale            | Crawshawbooth, Reedsholme & Water              | 19        |
| Rossendale            | Whitworth                                      | 19        |
| Burnley               | Rose Hill & Burnley Wood                       | 19        |
| Ribble Valley         | Read, Sabden & Chatburn                        | 18        |
| South Ribble          | Bamber Bridge West                             | 18        |
| Blackburn with Darwen | Beardwood, Pleasington & Livesey               | 17        |
|                       | Louis and Day   I cooling to it of a live of y | 1,        |