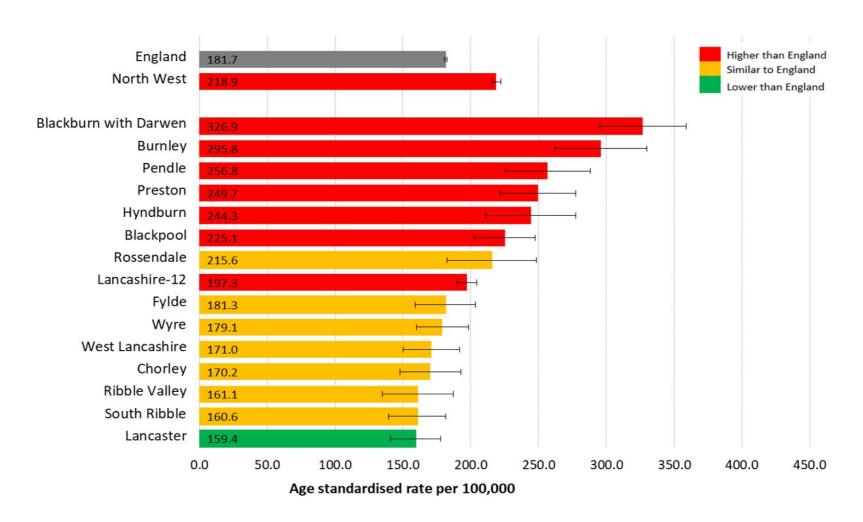

For rate of cases detected via Pillar 1 & 2 testing: Blackpool's rate is in the second highest band. Lancashire and Blackburn with Darwen's rate is in the highest band.

Pillar 1 = swab testing in PHE labs & NHS hospitals for those with a medical need and key workers & their families