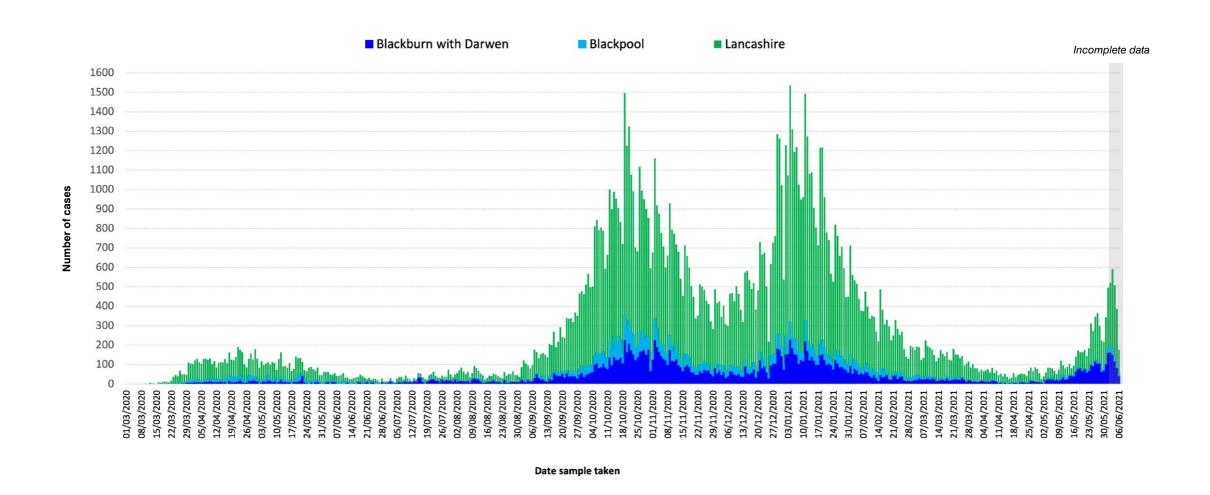

### Daily pillar 1 and pillar 2 lab-confirmed cases to 6 June 2021

Positive tests are counted according to the date the sample was taken. However, most swabs taken in recent days will not yet have produced a result, so it is important not to jump to the conclusion that the epidemic is tailing off quicker than it really is. The PHE website cautions that only data from five days or more ago can be considered complete. The greyed-out columns in figure above are liable to be added to as more results come in.