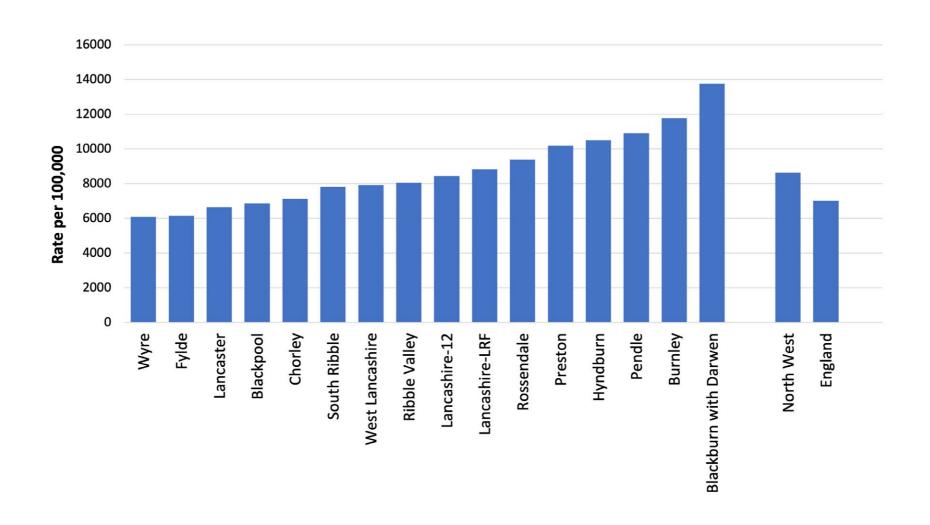

It also shows how Lancashire compares to other areas of the country.

Weekly rate of Covid-19 cases per 100,000 population tested under pillar 1 and pillar 2 (Week 21 - data between 25 May and 31 May 2021).

For rate of cases detected via Pillar 1 & 2 testing: Blackpool's rate is in the second highest band. Lancashire and Blackburn with Darwen's rate is in the highest band.

Pillar 1 = swab testing in PHE labs & NHS hospitals for those with a medical need and key workers & their families