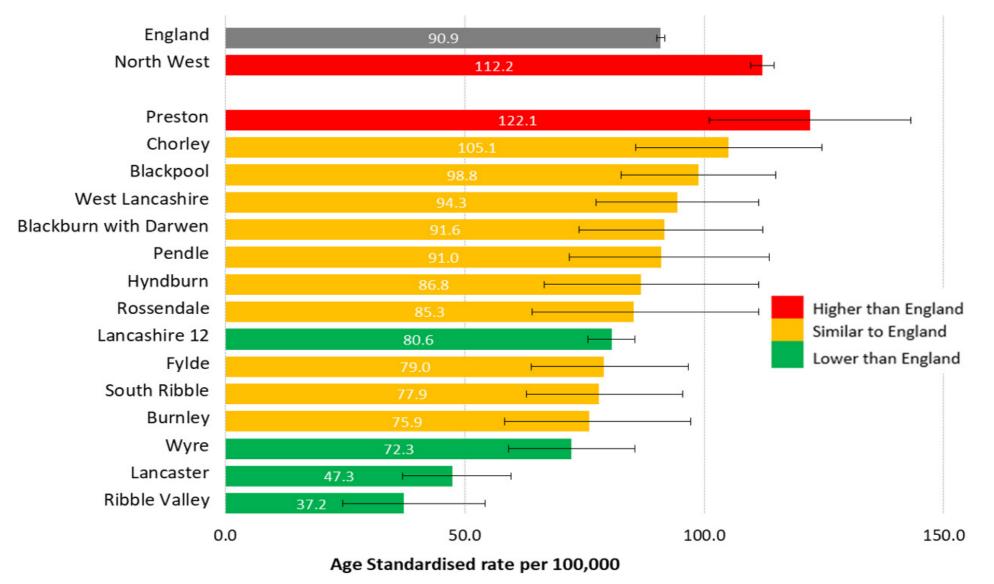

lude data for NHS Acute Trusts

East Lancashire did not provide a submission to the COVID-19 sitrep on 10 November.

Count of deaths identified as **Covid-19 on death certificates** 138 and occurred up to **4 December but were** 223 registered up to 12 December LANCASTER **69** 213 **RIBBLE** 64 254 VALLEY **WYRE** PENDLE LANCASHIRE Bl (POOL PRESTON BURNLEY 152 FYLDE **65** HYNDEURN 424 •••••• SOUTH BLACKBURN/ at home in a care home **RIBBLE** WITH ROSSENDALE DARWEN 120 724 39 196 CHORLEY in a hospice in hospital WEST LANCASHIRE Other 6 92 135 220 166 **TOTAL 2,307** 

Source: Office for National Statistics (ONS)

# Weekly deaths occurring up to 4 December, compared with the five-year weekly average







### Covid-19 mortality rate, all persons 1 March to 31 July 2020, rate per 100,000



# Local information

### There is a wealth of local data is available from <u>https://coronavirus.data.gov.uk</u>

By typing in your postcode you will get a local dashboard which shows a range of information including how many positive cases and deaths there have been, and how your local area compares to the England average.

You can also explore the interactive map for England.



# Help share our messages!

Access our <u>range of resources</u> to share on social media to encourage Lancashire people to play their part to combat coronavirus.

Find out more about the LancsTogether campaign and what you can do to take part.

We are all working together in Lancashire to combat coronavirus.