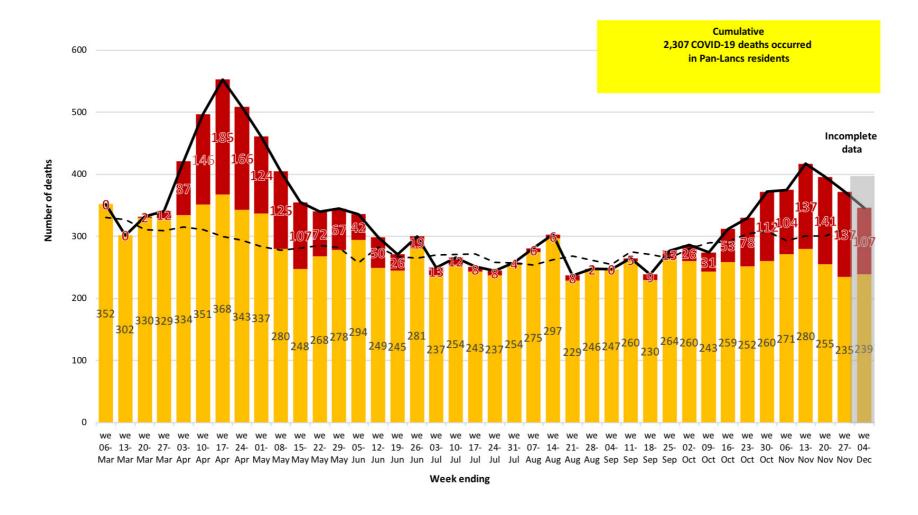

spital-activity/ It will not be made available at an organisation level.

Figures only include data for NHS Acute Trusts

East Lancashire did not provide a submission to the COVID-19 sitrep on 10 November.

Count of deaths identified as **Covid-19 on death certificates** 138 and occurred up to **4 December but were** 223 registered up to 12 December LANCASTER **69** 213 **RIBBLE** 64 254 VALLEY **WYRE** PENDLE LANCASHIRE Bl (POOL PRESTON BURNLEY 152 FYLDE **65** HYNDEURN 424 •••••• SOUTH BLACKBURN/ at home in a care home **RIBBLE** WITH ROSSENDALE DARWEN 120 724 39 196 CHORLEY in a hospice in hospital WEST LANCASHIRE Other 6 92 135 220 166 **TOTAL 2,307** 

Source: Office for National Statistics (ONS)

# Weekly deaths occurring up to 4 December, compared with the five-year weekly average







### Covid-19 mortality rate, all persons 1 March to 31 July 2020, rate per 100,000



# Local information

### There is a wealth of local data is available from <u>https://coronavirus.data.gov.uk</u>

By typing in your postcode you will get a local dashboard which shows a range of information including how many positive cases and deaths there have been, and how your local area compares to the England average.

You can also explore the interactive map for England.



# Help share our messages!

Access our <u>range of resources</u> to share on social media to encourage Lancashire people to play their part to combat coronavirus.

Find out more about the LancsTogether campaign and what you can do to take part.

We are all working together in Lancashire to combat coronavirus.