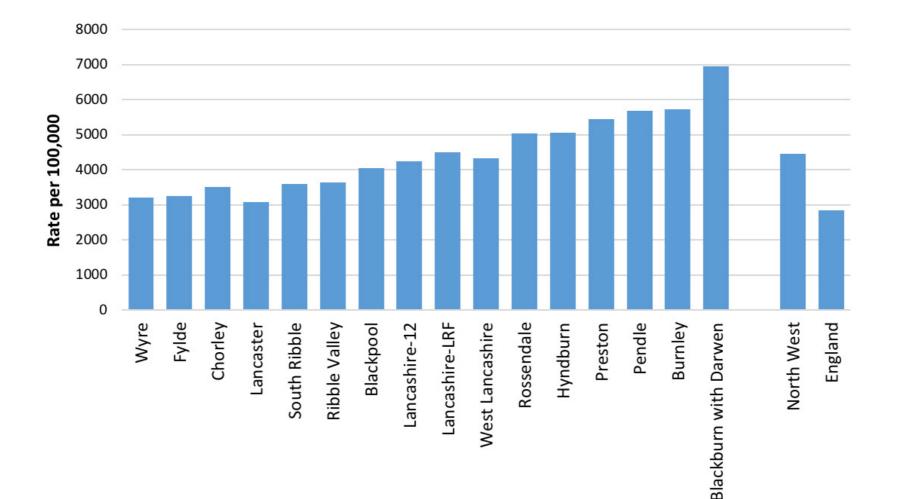

the NHS (Pillar 1) and from other testing routes, such as mobile labs (Pillar 2).

Weekly rate of Covid-19 cases per 100,000 population tested under pillar 1 and pillar 2 (Week 49 - data between 30 November and 6 December 2020).

For rate of cases detected via Pillar 1 & 2 testing: Once again a major improvement for the Lancashire 14 as they move down to the middle range categories.

Pillar 1 = swab testing in PHE labs & NHS hospitals for those with a medical need and key workers & their familiesPillar 2 = testing by commercial partners - swab testing for the wider population from out in the community