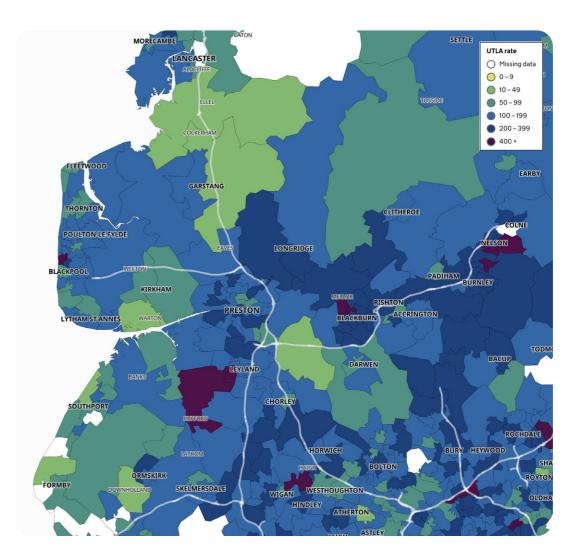

# Covid-19 cases (number of people with a lab-confirmed positive test result) by Middle Super Output Area (MSOA).

MSOAs are small areas with around 7,200 average population and are used to facilitate the reporting of small area statistics.

Source: https://coronavirus.data.gov.uk/cases

Continued on next page