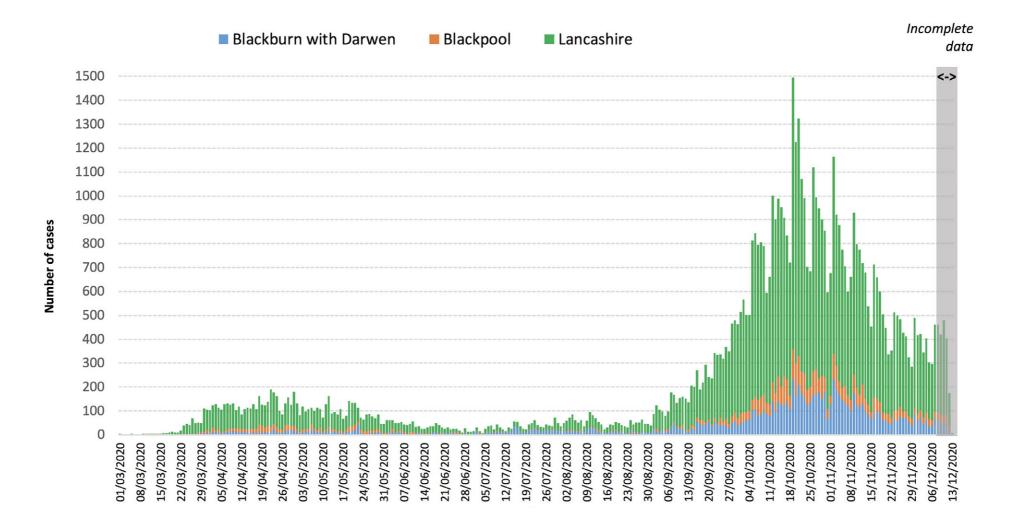

### Daily pillar 1 and pillar 2 lab-confirmed cases to 14 December

Positive tests are counted according to the date the sample was taken. However, most swabs taken in recent days will not yet have produced a result, so it is important not to jump to the conclusion that the epidemic is tailing off quicker than it really is. The PHE website cautions that only data from five days or more ago can be considered complete. The greyed-out columns in figure above are liable to be added to as more results come in.