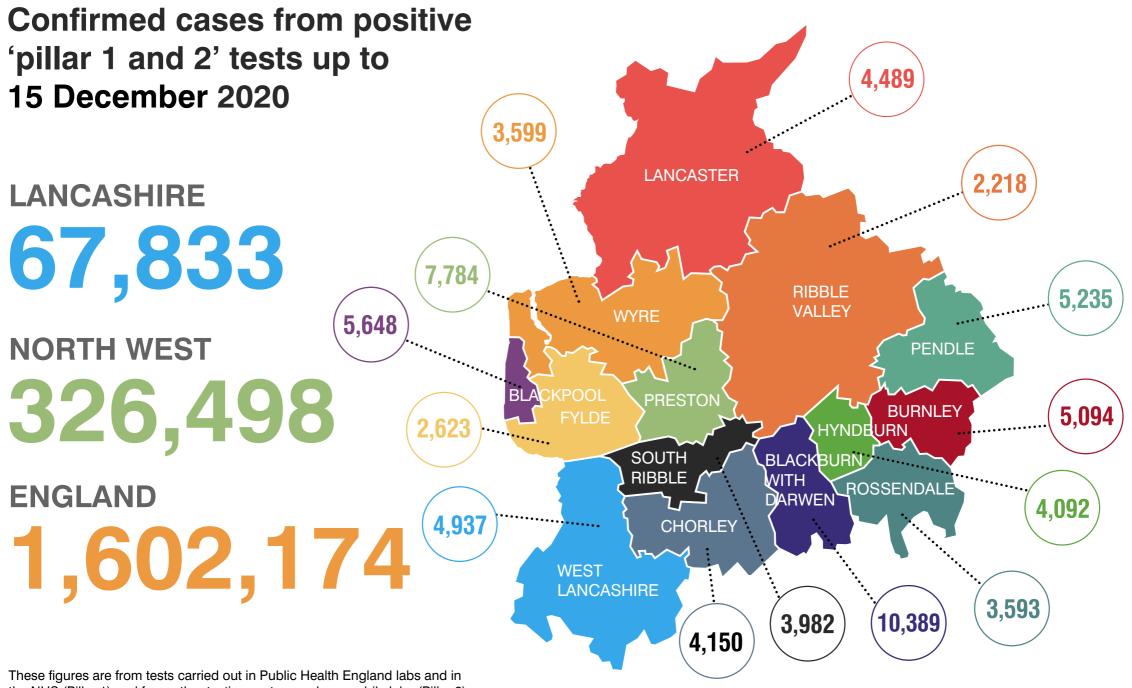

# Cumulative lab-confirmed cases up to 15 December 2020, rate per 100,000

Figures relating to confirmed cases by Upper Tier Local Authority can be downloaded from: https://coronavirus.data.gov.uk