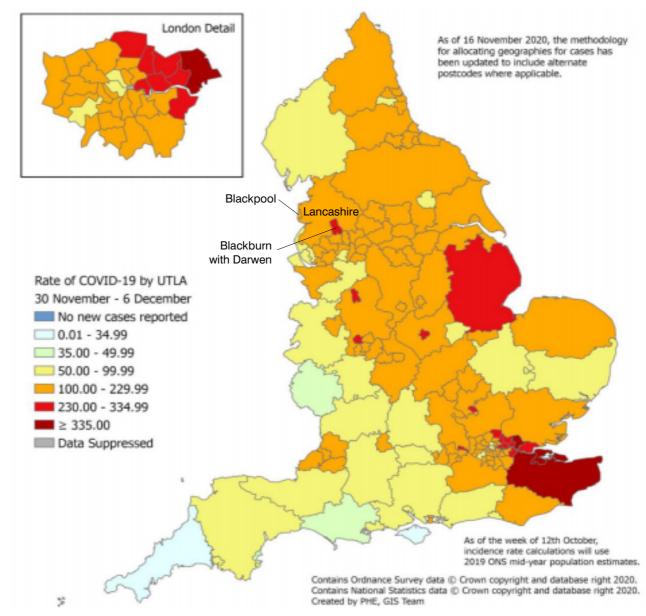

the NHS (Pillar 1) and from other testing routes, such as mobile labs (Pillar 2).

Weekly rate of Covid-19 cases per 100,000 population tested under pillar 1 and pillar 2 (Week 49 - data between 30 November and 6 December 2020).

For rate of cases detected via Pillar 1 & 2 testing: Once again a major improvement for the Lancashire 14 as they move down to the middle range categories.

Pillar 1 = swab testing in PHE labs & NHS hospitals for those with a medical need and key workers & their familiesPillar 2 = testing by commercial partners - swab testing for the wider population from out in the community