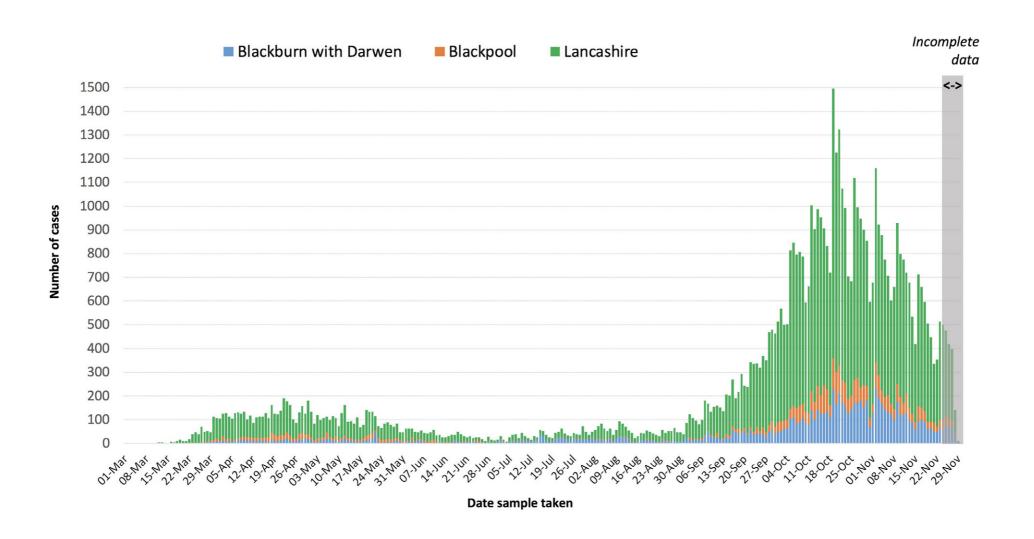

#### Daily pillar 1 and pillar 2 lab-confirmed cases to 29 November

Positive tests are counted according to the date the sample was taken. However, most swabs taken in recent days will not yet have produced a result, so it is important not to jump to the conclusion that the epidemic is tailing off quicker than it really is. The PHE website cautions that only data from five days or more ago can be considered complete. The greyed-out columns in figure above are liable to be added to as more results come in.