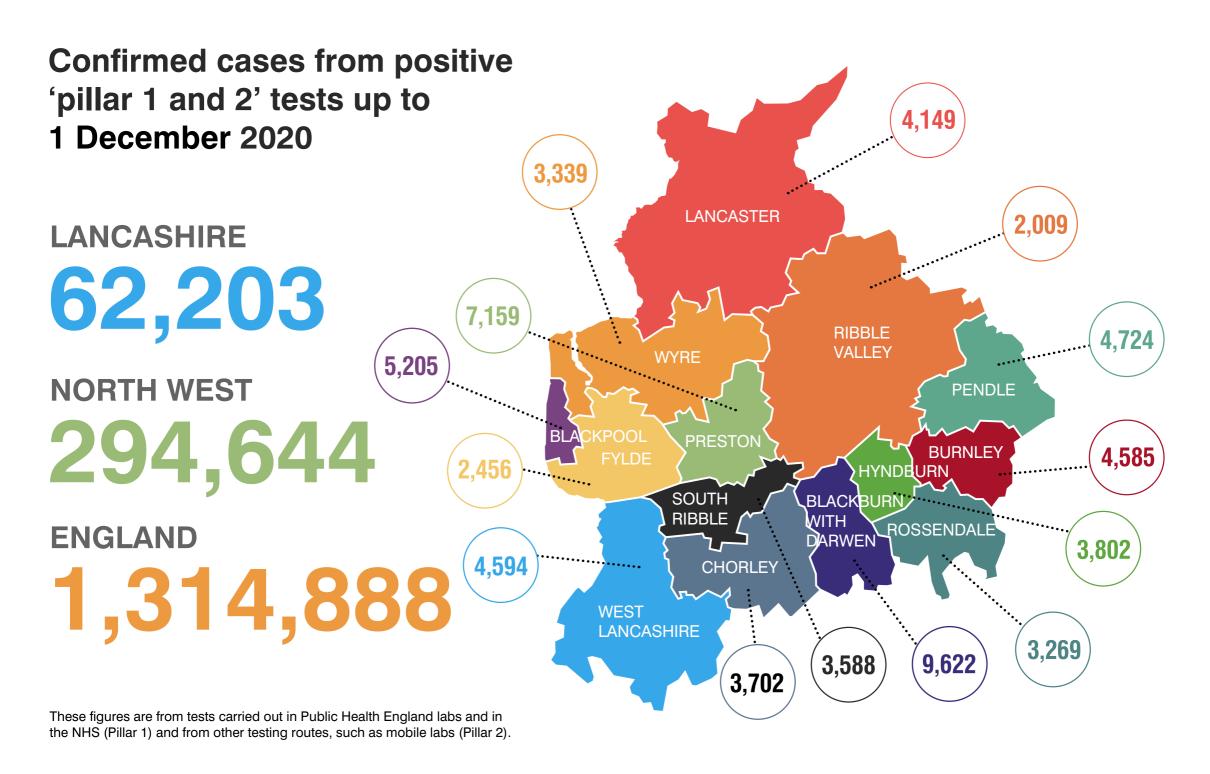

# Weekly update for coronavirus figures in the county

Wednesday 2 December 2020

### How is coronavirus affecting people in Lancashire?

This is a weekly bulletin produced by the Lancashire Resilience Forum with the latest figures on the number of coronavirus-related cases and deaths in the county, as well as figures at a unitary and district level.

It also shows how Lancashire compares to other areas of the country.





Weekly rate of Covid-19 cases per 100,000 population tested under pillar 1 and pillar 2 (Week 47 - data between 16 November and 24 November 2020).

London Detail As of 16 November 2020, the methodology for allocating geographies for cases has been updated to include alternate postcodes applicable. Blackpool Blackburn with Darwen Rate of COVID-19 by UTLA 16th November - 22nd November No new cases reported 0.01 - 34.99 35.00 - 49.99 50.00 - 99.99 100.00 - 229.99 230.00 - 334.99 **■** ≥ 335.00 Data Suppressed As of the week of 12th October, incidence rate calculations will use 2019 ONS mid-year population estimates. Contains Ordnance Survey data @ Crown copyright and database right 2020. Contains National Statistics data @ Crown copyright and database right 2020. Created by PHE, GIS Team

F