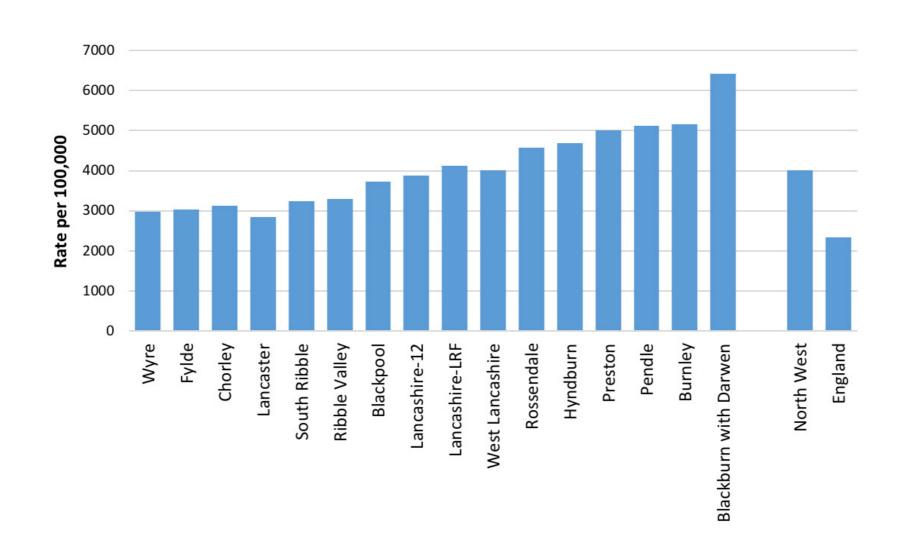

For rate of cases detected via Pillar 1 & 2 testing: Major improvement for the Lancashire 14 as they move away from the highest category into the third highest.

Pillar 1 = swab testing in PHE labs & NHS hospitals for those with a medical need and key workers & their families
Pillar 2 = testing by commercial partners - swab testing for the wider population from out in the community