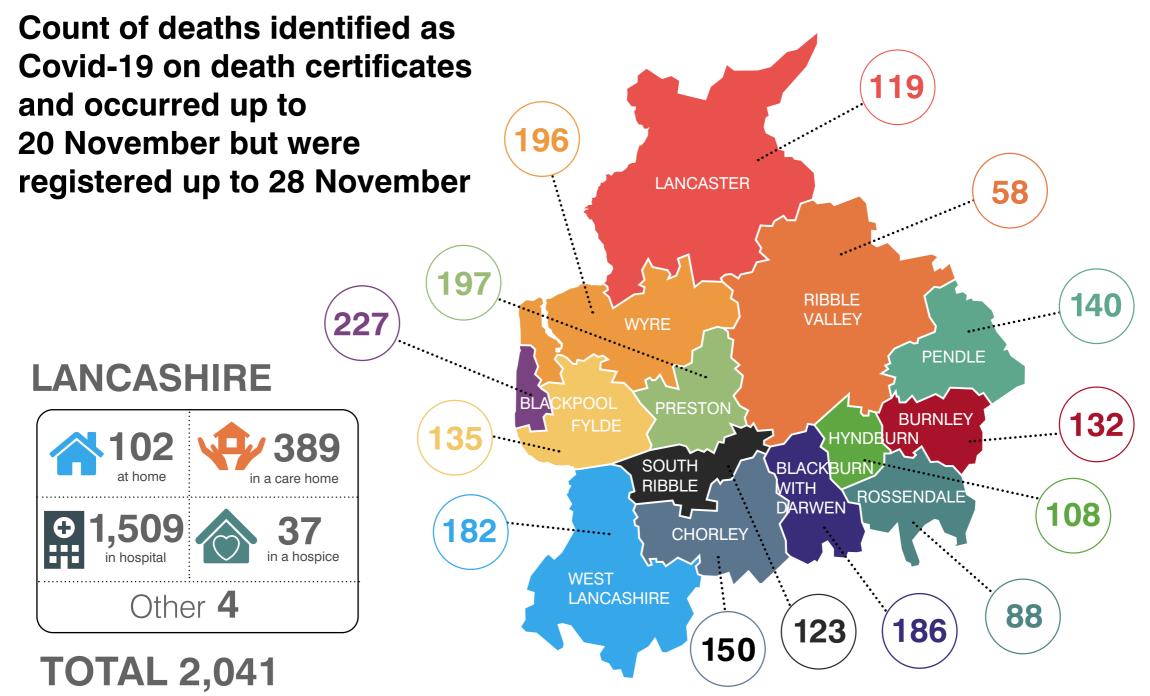

# Weekly deaths occurring up to 20 November, compared with the five-year weekly average

Covid-19
- - - Weekly average (2015 - 2019)