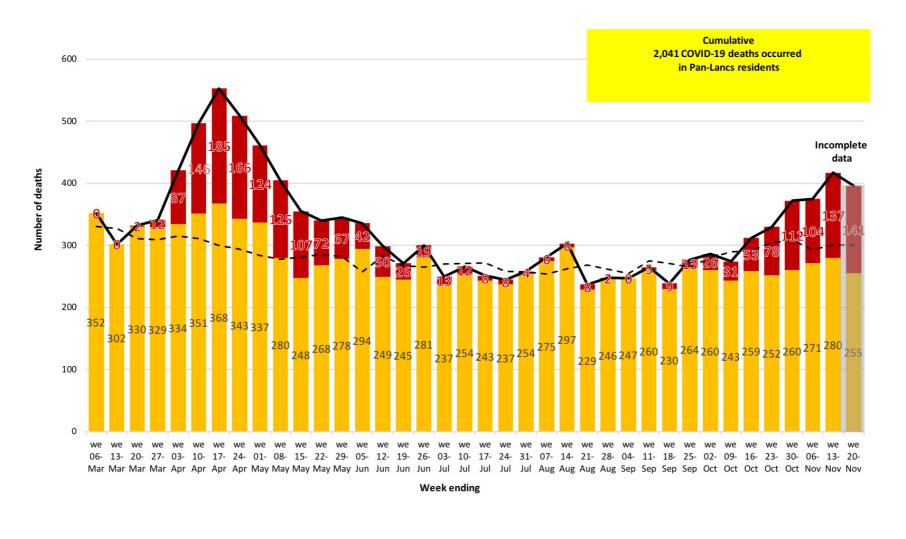

# Weekly deaths occurring up to 20 November, compared with the five-year weekly average

Covid-19
- - - Weekly average (2015 - 2019)