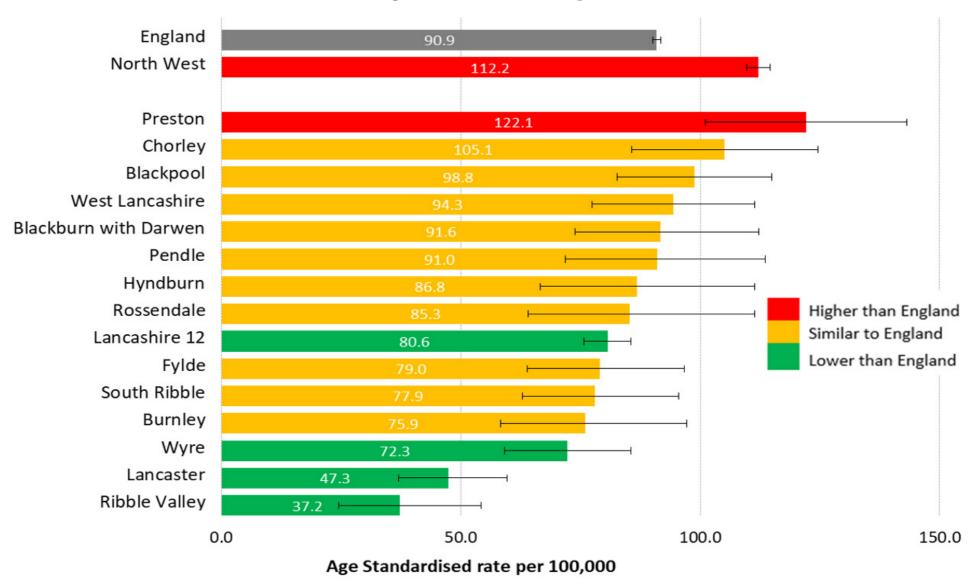

#### Covid-19 mortality rate, all persons 1 March to 31 July 2020, rate per 100,000