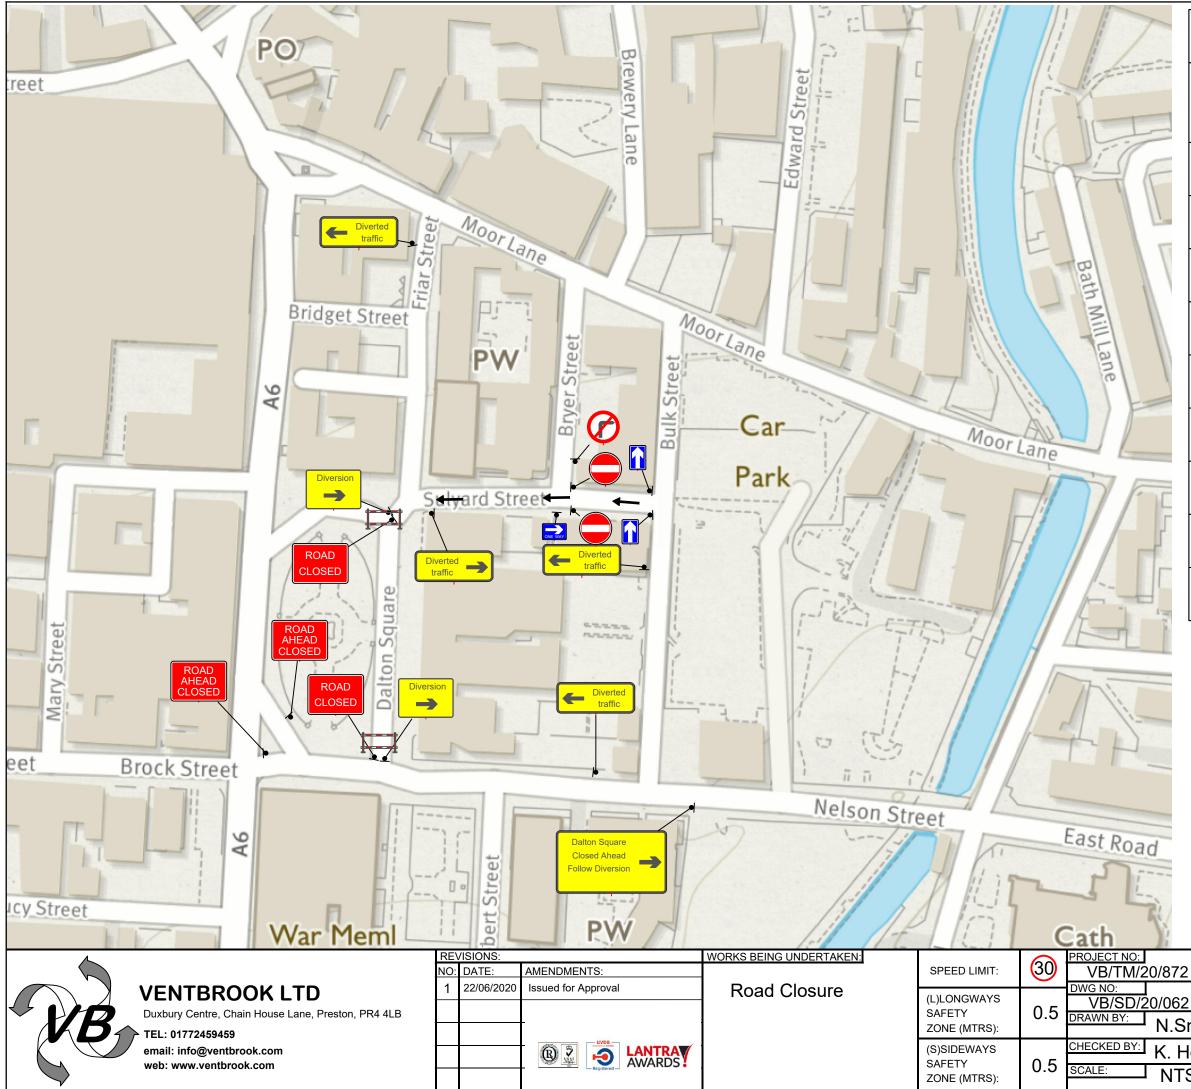

| QTY: 2 REF: BARRIER<br>Pedestrian Barrier                                                                     |                                                   |
|---------------------------------------------------------------------------------------------------------------|---------------------------------------------------|
| QTY: 1 REF: 2705<br>Junction ahead leading to temporary diversion routes to<br>the destinations shown (right) | Dalton Square<br>Closed Ahead<br>Follow Diversion |
| QTY: 2 REF: 2702<br>Start of temporary diversion route (right)                                                | Diversion                                         |
| QTY: 2 REF: 7010-1<br>Nature of temporary hazard ahead - Road Closed                                          | ROAD<br>CLOSED                                    |
| QTY: 1 REF: 612<br>No right turn                                                                              | $\bigcirc$                                        |
| QTY: 2 REF: 616<br>No entry                                                                                   |                                                   |
| QTY: 1 REF: 810<br>One way traffic right (sign for pedestrians)                                               |                                                   |
| QTY: 2 REF: 652<br>One way traffic                                                                            |                                                   |
| QTY: 3 REF: 2703<br>Direction of temporary diversion route from junction<br>ahead (left)                      | Diverted<br>traffic                               |
| QTY: 1 REF: 2703<br>Direction of temporary diversion route from junction<br>ahead (right)                     | Diverted<br>traffic                               |
| QTY: 2 REF: 7010-1<br>Nature of temporary hazard ahead - Road Ahead Closed                                    | ROAD<br>AHEAD<br>CLOSED                           |

|        | SITE LOCATION:               |  |
|--------|------------------------------|--|
| 2      | Dalton Square,<br>Lancaster. |  |
| 2      |                              |  |
| mith   |                              |  |
| loward | CONTRACTOR:                  |  |
| S      | L.C.E.S.                     |  |