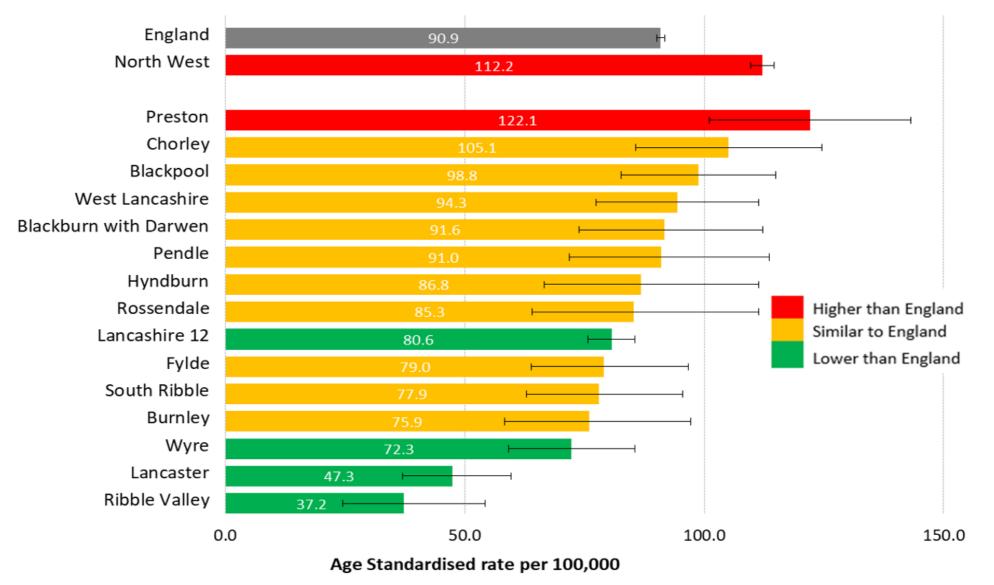

| 52.7               | 55.8 |



### Weekly deaths occurring up to 11 September, compared with the five-year weekly average



Weekly average (2014 - 2018)

### Covid-19 mortality rate, all persons 1 March to 31 July 2020, rate per 100,000



# Help share our messages!

Each week we produce a <u>statistical bulletin</u> to show how coronavirus is affecting Lancashire.

Access our <u>range of resources</u> to share on social media to encourage Lancashire people to play their part to combat coronavirus.

> Find out more about the LancsTogether campaign and what you can do to take part.

We are all working together in Lancashire to combat coronavirus.