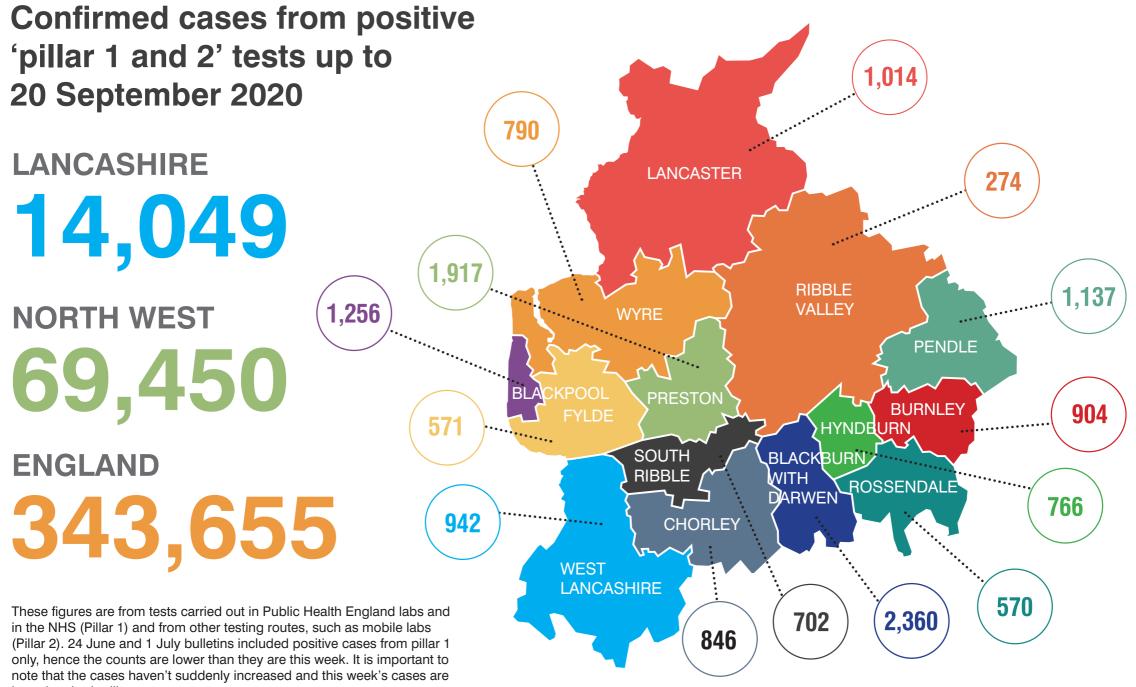

# Weekly update for coronavirus figures in the county

Wednesday 23 September 2020

## How is coronavirus affecting people in Lancashire?

This is a weekly bulletin produced by the Lancashire Resilience Forum with the latest figures on the number of coronavirus-related cases and deaths in the county, as well as figures at a unitary and district level. It also shows how Lancashire compares to other areas of the country.





based on both pillars.

Weekly rate of Covid-19 cases per 100,000 population tested under pillar 1 and pillar 2 (Week 37 - data between 7 September and 13 September 2020).



For rate of cases detected via Pillar 1 & 2 testing: Blackpool is in the third highest category. Lancashire and Blackburn with Darwen are in the highest category

Pillar 1 = swab testing in PHE labs & NHS hospitals for those with a medical need and key workers & their familiesPillar 2 = testing by commercial partners - swab testing for the wider population from out in the community

# Cumulative lab-confirmed cases up to 20 September, rate per 100,000



### Daily pillar 1 and pillar 2 lab-confirmed cases to 20 September



Positive tests are counted according to the date the sample was taken. However, most swabs ta