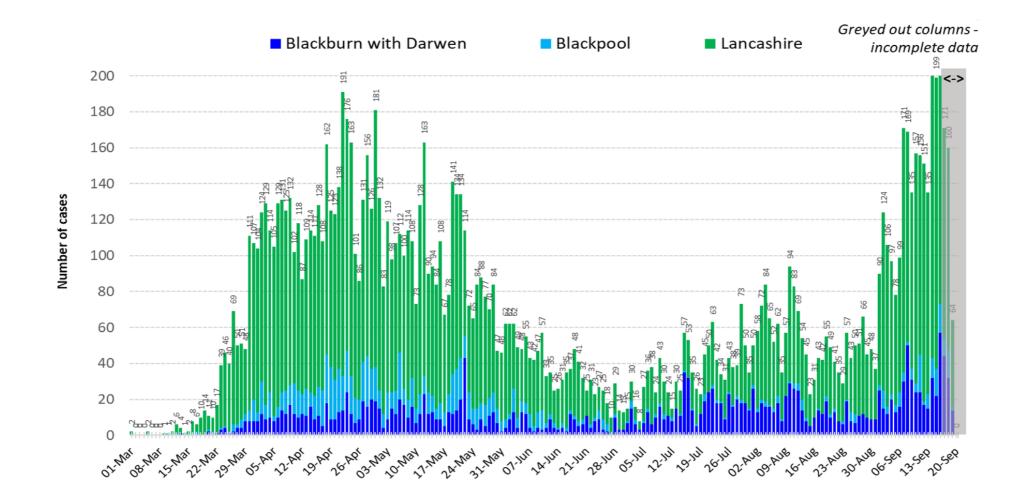

### Daily pillar 1 and pillar 2 lab-confirmed cases to 20 September

Positive tests are counted according to the date the sample was taken. However, most swabs taken in recent days will not yet have produced a result, so it is important not to jump to the conclusion that the epidemic is tailing off quicker than it really is. The PHE website cautions that only data from five days or more ago can be considered complete. The greyed-out columns in figure above are liable to be added to as more results come in.