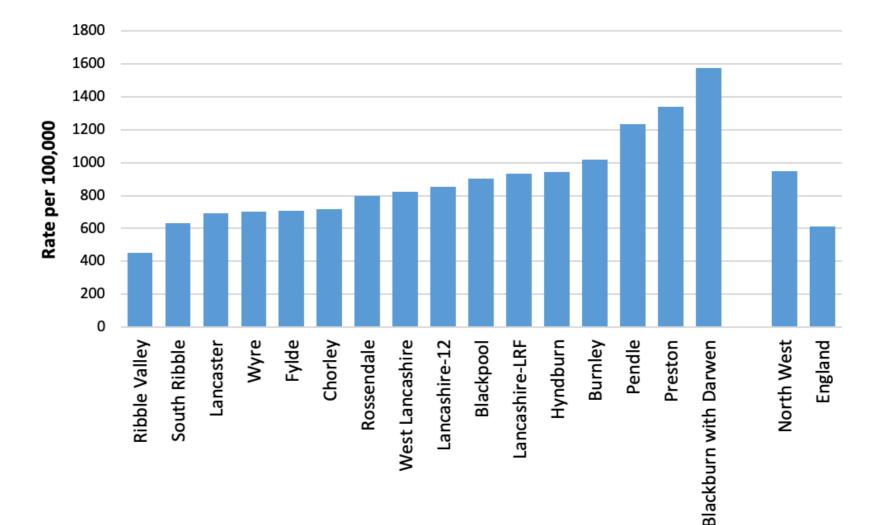

based on both pillars.

Weekly rate of Covid-19 cases per 100,000 population tested under pillar 1 and pillar 2 (Week 37 - data between 7 September and 13 September 2020).

For rate of cases detected via Pillar 1 & 2 testing: Blackpool is in the third highest category. Lancashire and Blackburn with Darwen are in the highest category