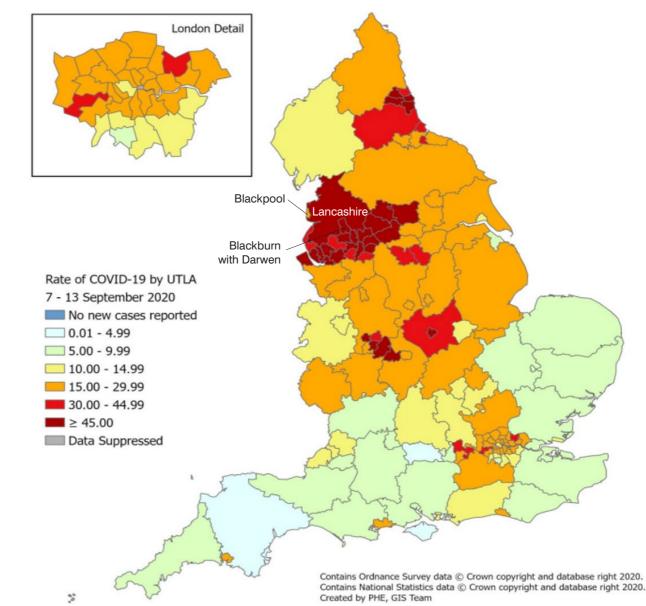

based on both pillars.

Weekly rate of Covid-19 cases per 100,000 population tested under pillar 1 and pillar 2 (Week 37 - data between 7 September and 13 September 2020).

For rate of cases detected via Pillar 1 & 2 testing: Blackpool is in the third highest category. Lancashire and Blackburn with Darwen are in the highest category

Pillar 1 = swab testing in PHE labs & NHS hospitals for those with a medical need and key workers & their familiesPillar 2 = testing by commercial partners - swab testing for the wider population from out in the community