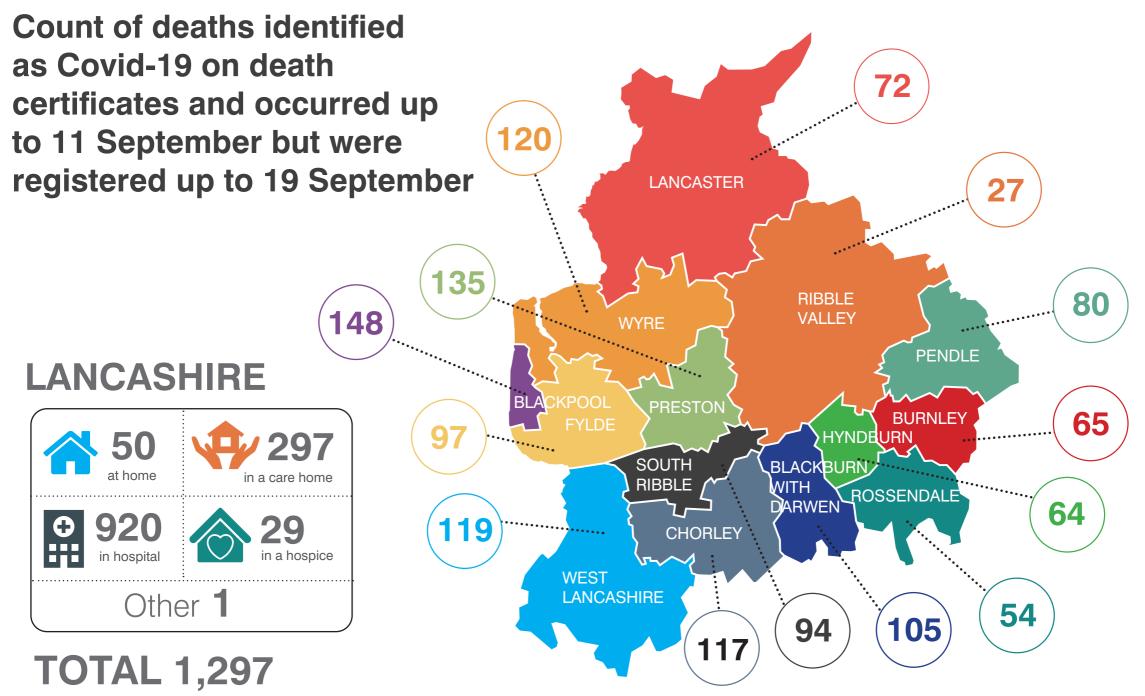

| 112.7  | 153.7   | 26.6             | 135.4           | 48.9                                                                                                                                                                                                                                                                                                                                                                                                                                                                                                                                                                                                                                                                                                | 52.7               | 55.8 |



### Weekly deaths occurring up to 11 September, compared with the five-year weekly average



Weekly average (2014 - 2018)

### Covid-19 mortality rate, all persons 1 March to 31 July 2020, rate per 100,000



# Help share our messages!

Each week we produce a <u>statistical bulletin</u> to show how coronavirus is affecting Lancashire.

Access our <u>range of resources</u> to share on social media to encourage Lancashire people to play their part to combat coronavirus.

> Find out more about the LancsTogether campaign and what you can do to take part.

We are all working together in Lancashire to combat coronavirus.