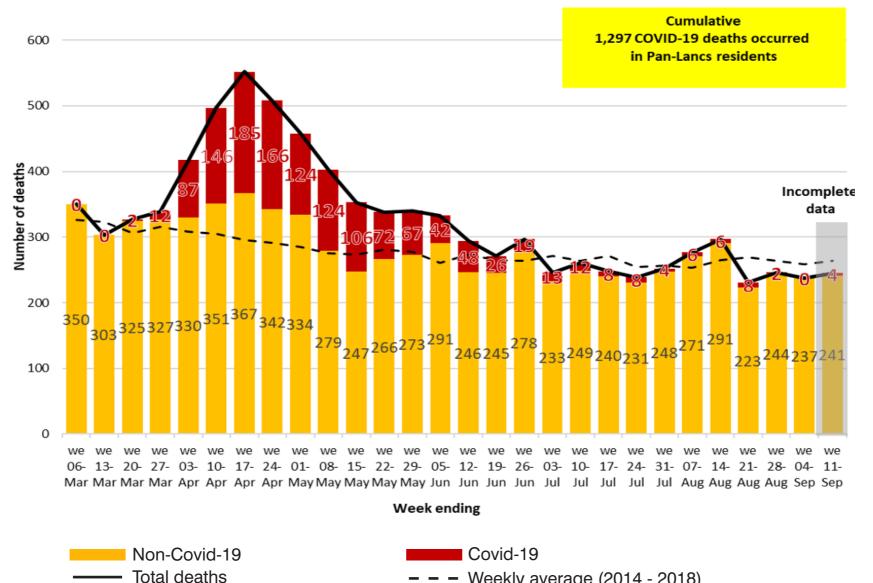

8.9                                                                                                                                                                                                                                                                                                                                                                                                                                                                                                                                                                                                                                                                                                | 52.7               | 55.8 |



### Weekly deaths occurring up to 11 September, compared with the five-year weekly average



Weekly average (2014 - 2018)

### Covid-19 mortality rate, all persons 1 March to 31 July 2020, rate per 100,000



# Help share our messages!

Each week we produce a <u>statistical bulletin</u> to show how coronavirus is affecting Lancashire.

Access our <u>range of resources</u> to share on social media to encourage Lancashire people to play their part to combat coronavirus.

> Find out more about the LancsTogether campaign and what you can do to take part.

We are all working together in Lancashire to combat coronavirus.