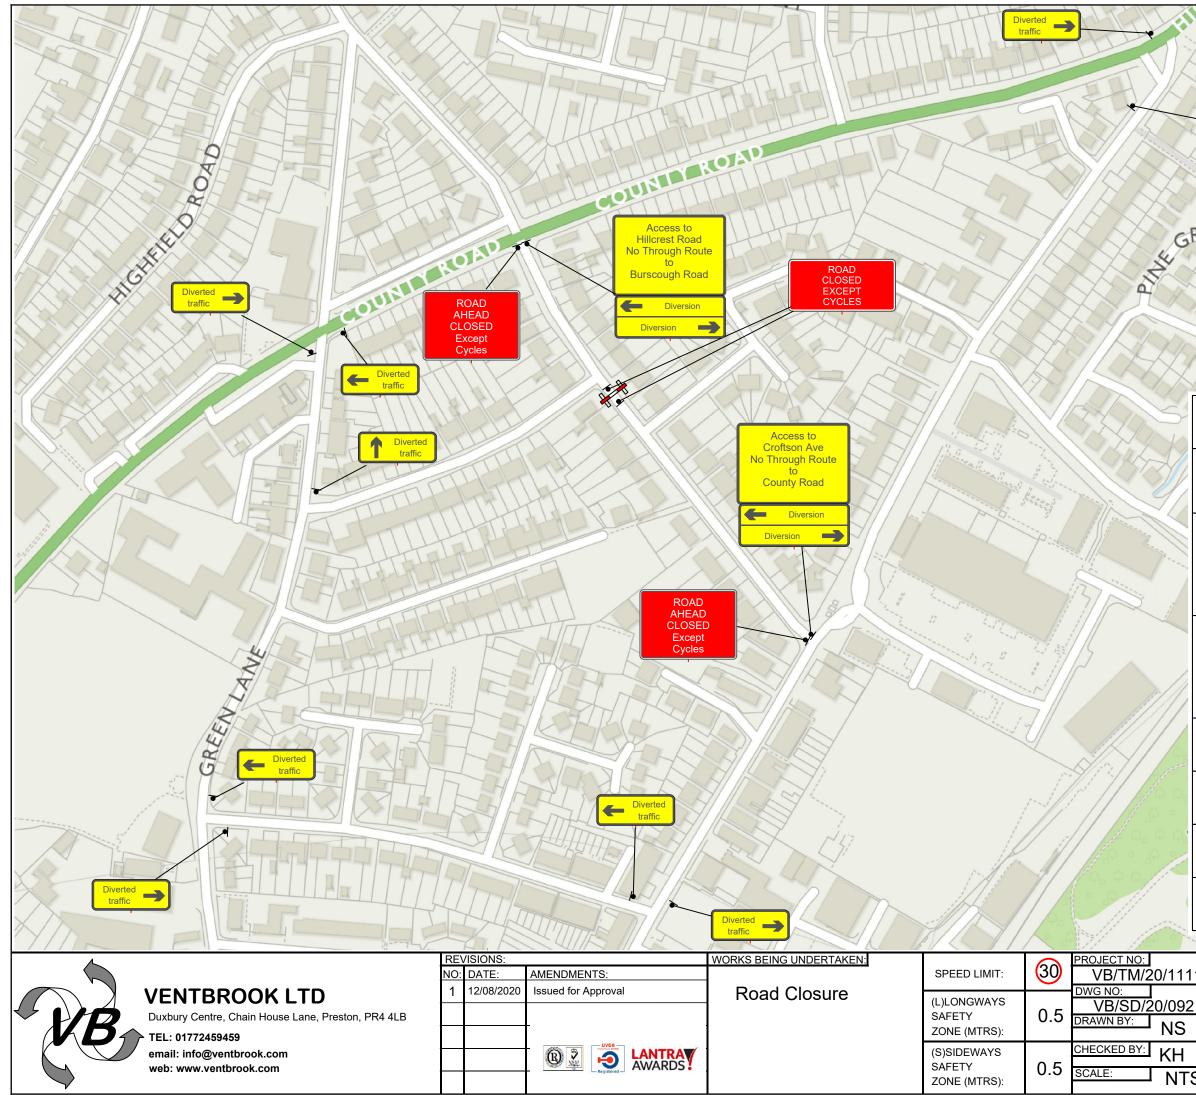

| N<br>Diverted<br>traffic<br>ROK<br>ENDE                                                   |                                                                                        |                                                                         |
|-------------------------------------------------------------------------------------------|----------------------------------------------------------------------------------------|-------------------------------------------------------------------------|
|                                                                                           | REF: 2705<br>ad leading to temporary diversion routes to<br>ons shown (left and right) | Diversion                                                               |
| QTY: 1<br>Regulation 5                                                                    | REF: REG53<br>3 Sign - 4 Lines                                                         | ROAD<br>CLOSED<br>EXCEPT<br>CYCLES                                      |
| QTY: 1<br>Regulation 5                                                                    | REF: REG53<br>3 Sign - 6 Lines                                                         | Access to<br>Hillcrest Road<br>No Through Route<br>to<br>Burscough Road |
| QTY: 1 REF: REG53<br>Regulation 53 Sign - 6 Lines                                         |                                                                                        | Access to<br>Croftson Ave<br>No Through Route<br>to<br>County Road      |
| QTY: 1 REF: 2703<br>Direction of temporary diversion route from junction<br>ahead (ahead) |                                                                                        | Diverted<br>traffic                                                     |
| QTY: 4 REF: 2703<br>Direction of temporary diversion route from junction<br>ahead (left)  |                                                                                        | Diverted<br>traffic                                                     |
| QTY: 4 REF: 2703<br>Direction of temporary diversion route from junction<br>ahead (right) |                                                                                        | Diverted<br>traffic                                                     |
| QTY: 2 REF: REG53<br>Nature of temporary hazard ahead - Road Ahead Closed                 |                                                                                        | ROAD<br>AHEAD<br>CLOSED<br>Except<br>Cycles                             |
| Sar P                                                                                     | rimary Sch                                                                             |                                                                         |
| 1                                                                                         | SITE LOCATION:                                                                         |                                                                         |
| Yew Tree Road,<br>Crmskirk.                                                               |                                                                                        |                                                                         |
|                                                                                           | CONTRACTOR:                                                                            |                                                                         |
| S                                                                                         | L.C.E.S.                                                                               |                                                                         |