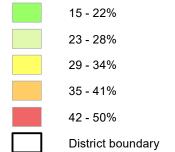

## Fylde - percentage of year 6 children with excess weight, by ward (2017/18 - 2019/20)

Elswick and Little Eccleston 0

Singleton and Greenhalgh 0

**Staining and Weeton 33.3** 

Medlar-with-Wesham 24.1

**Newton and Treales 28.6** 

on-Wyre

Inškip

Kirkham North 33.3

Kirkham South 25

**Ribby-with-Wrea 0** 

St Leonards 28.6 Kilnhouse 29.4

Mem

Heyhouses 30.8

Ashton 28.6

Central 38.9

ın

Park 19.2

St Johns 32.1

Clifton 23.1

Warton and Westby 39.3

Eairhaven 15.4 Ansdell 20

Freckleton East 31.3

irea

Vharles

Ecclestor

Freckleton West 38.3

Ward percentage year 6

Cottan

Mverscoud