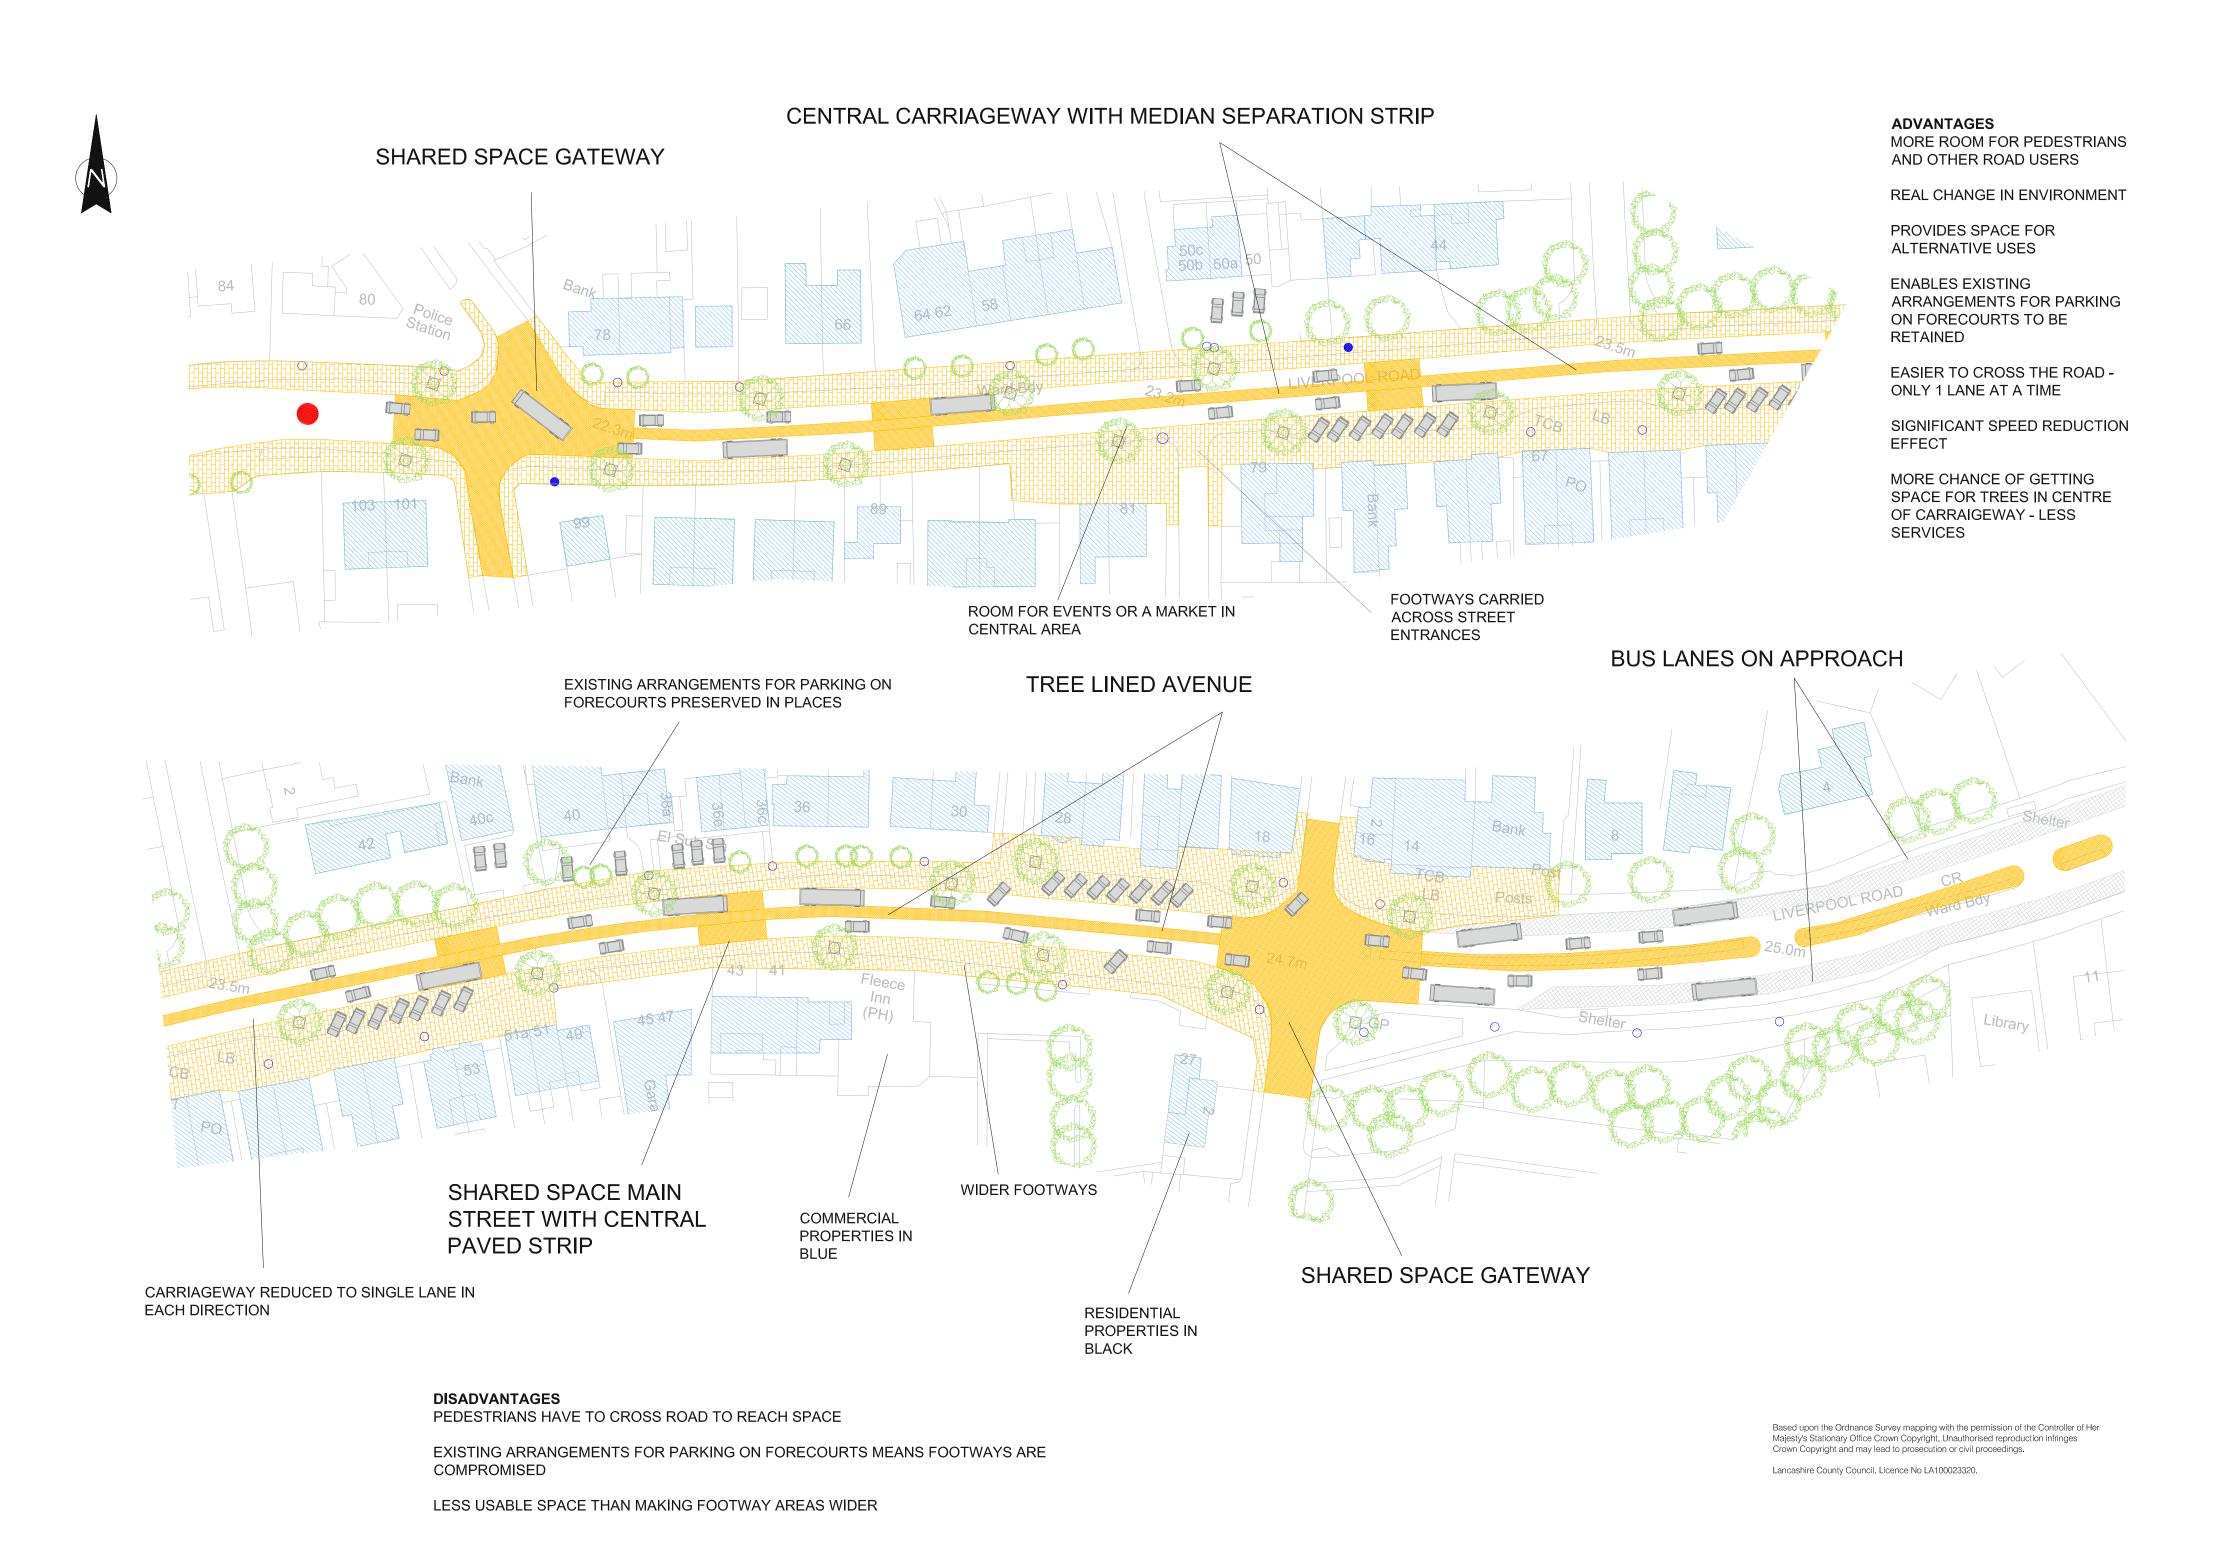

## OPTION 2: TREE LINED AVENUE

## **Advantages:**

- More room for pedestrians and other road users
- Real change in environment
- Provides space for alternative uses
- Enables existing arrangements for parking on forecourts to be retained
- Easier to cross the road only 1 lane at a time
- Significant speed reduction effect
- More chance of getting space for trees in centre of carriageway less services

## **Disadvantages:**

- Pedestrians have to cross road to reach space
- Existing arrangements for parking on forecourts means footways are compromised
- Less usable space than making footway areas wider