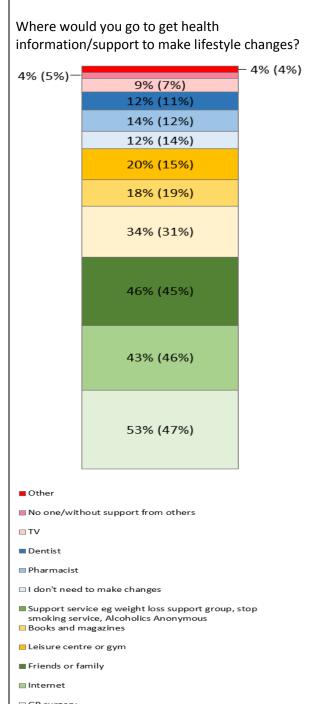

## Your health and lifestyle

3% (3%)

Over the last 12 months would you say that on the whole your health has been?

If you don't lead a healthy lifestyle your health could be at risk...

Compared with other people your age, how likely do you think it is that you will get seriously ill at some point over the next few years?