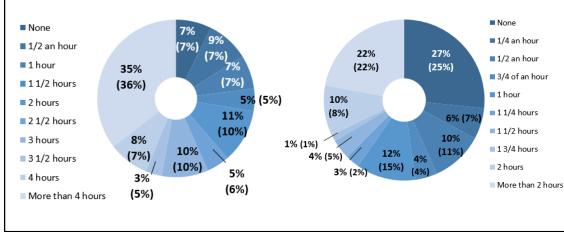

### **Physical activity**

In a typical week, including time spent at a paid job, how much moderate intensity activity would you normally do to the nearest half hour? Up to ...

In a typical week, including time spent at a paid job, how much vigorous intensity activity would you normally do to the nearest guarter of an hour? Up to...