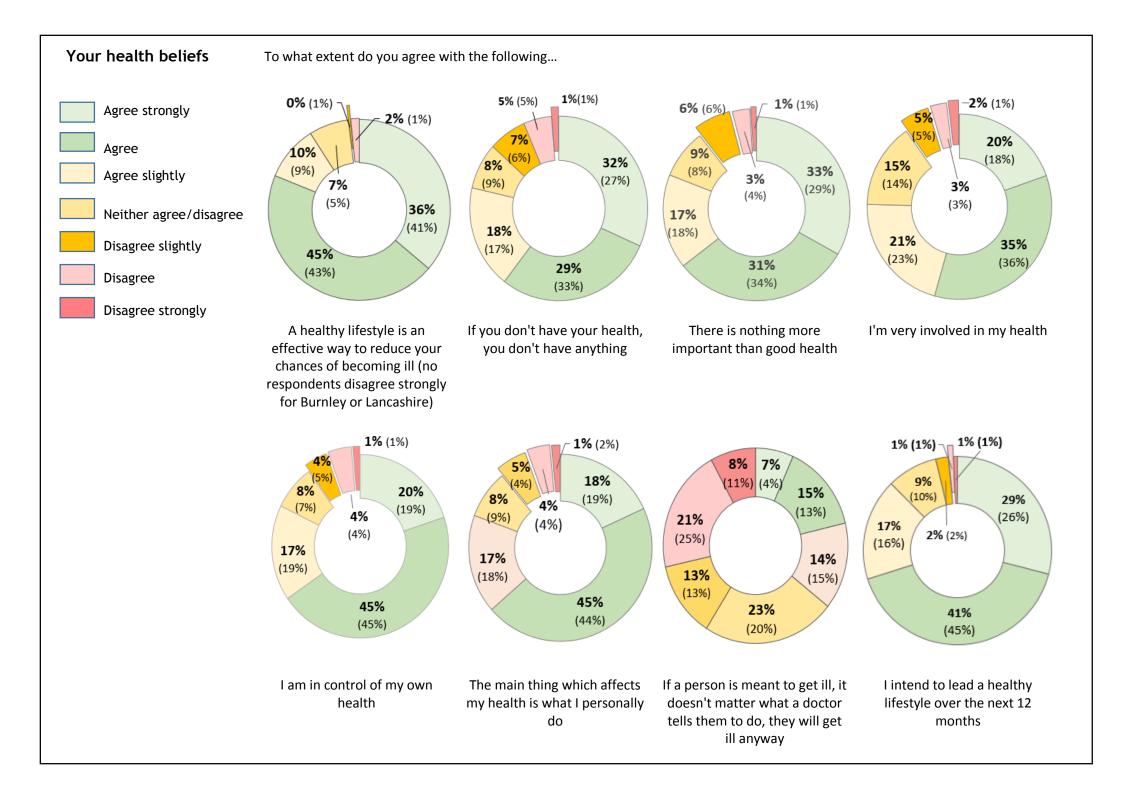

## Your health and lifestyle

3% (3%)

Over the last 12 months would you say that on the whole your health has been?

If you don't lead a healthy lifestyle your health could be at risk...

Compared with other people your age, how likely do you think it is that you will get seriously ill at some point over the next few years?