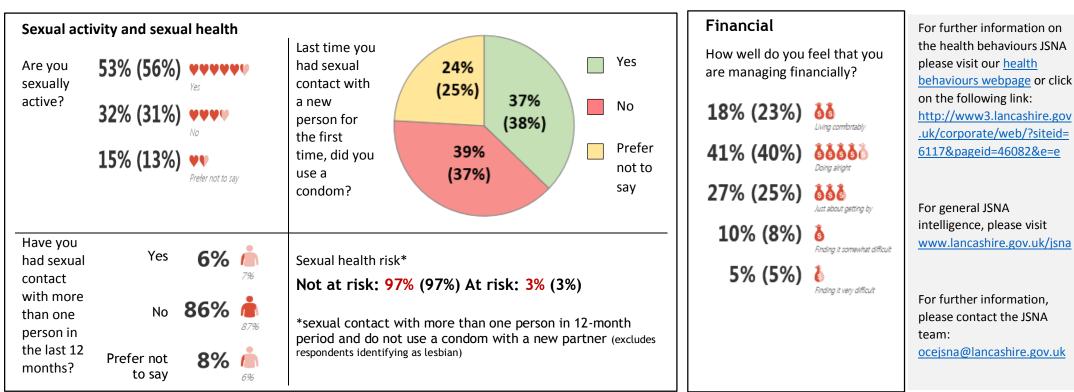

| <b>*</b><br>38% | <b>1</b> 4%                                   | ★<br>14% |
| 5 times<br>or more   | 1%                            | ★<br>1%         | 49%                                                             | 54% | <b>41</b> %                                                                               | ★<br>46%        | 0%                                            | ★<br>0%  |

#### (Lancashire figures in grey or brackets)

















## Your health and lifestyle

3% (3%)

Over the last 12 months would you say that on the whole your health has been?

If you don't lead a healthy lifestyle your health could be at risk...

Compared with other people your age, how likely do you think it is that you will get seriously ill at some point over the next few years?