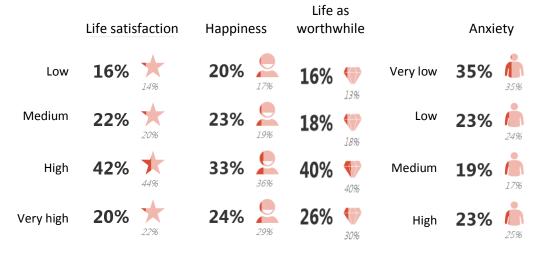

### General view of life

Overall how would you rate your...

12%

12%

15%

16%

45%

0%