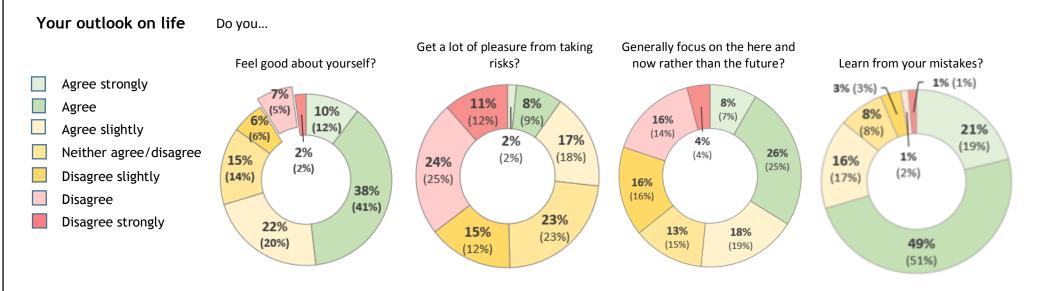

### General view of life

Overall how would you rate your...

12%

12%

15%

16%

45%

0%