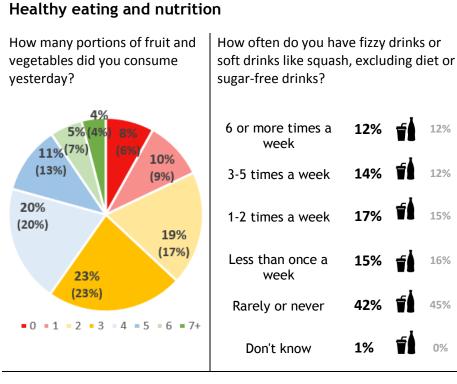

#### How often do you in a week...

|                      | eat<br>takeaways/fast<br>food |                 | eat a meal with<br>family/other<br>members of<br>your household |     | cook/prepare a<br>meal from basic<br>ingredients for<br>yourself, family<br>or household? |                 | eat out (excl.<br>fast food and<br>takeaways) |          |
|----------------------|-------------------------------|-----------------|-----------------------------------------------------------------|-----|-------------------------------------------------------------------------------------------|-----------------|-----------------------------------------------|----------|
| Never                | <b>19</b> %                   | <b>*</b><br>17% | 11%                                                             | 9%  | 7%                                                                                        | ★<br>6%         | <b>19</b> %                                   | ★<br>16% |
| Less<br>than<br>once | <b>62</b> %                   | <b>*</b><br>66% | 11%                                                             | 13% | <b>11</b> %                                                                               | ★<br>10%        | <b>67</b> %                                   | ★<br>70% |
| 1-4<br>times         | <b>19</b> %                   | ★<br>16%        | 28%                                                             | 24% | 42%                                                                                       | <b>*</b><br>38% | <b>1</b> 4%                                   | ★<br>14% |
| 5 times<br>or more   | 1%                            | ★<br>1%         | 49%                                                             | 54% | <b>41</b> %                                                                               | ★<br>46%        | 0%                                            | ★<br>0%  |