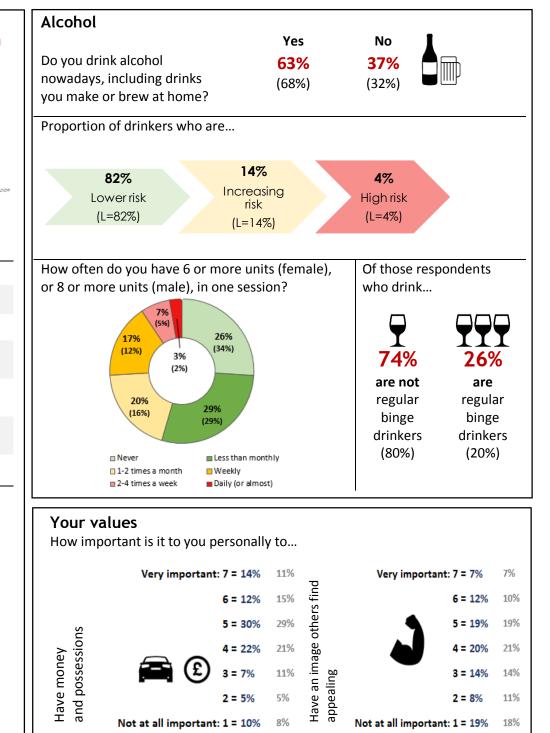

| ★<br>10%        | <b>67</b> %                                   | ★<br>70% |
| 1-4<br>times         | <b>19</b> %                   | ★<br>16%        | 28%                                                             | 24% | 42%                                                                                       | <b>*</b><br>38% | <b>1</b> 4%                                   | ★<br>14% |
| 5 times<br>or more   | 1%                            | ★<br>1%         | 49%                                                             | 54% | <b>41</b> %                                                                               | ★<br>46%        | 0%                                            | ★<br>0%  |

#### (Lancashire figures in grey or brackets)

















## Your health and lifestyle

3% (3%)

Over the last 12 months would you say that on the whole your health has been?

If you don't lead a healthy lifestyle your health could be at risk...

Compared with other people your age, how likely do you think it is that you will get seriously ill at some point over the next few years?