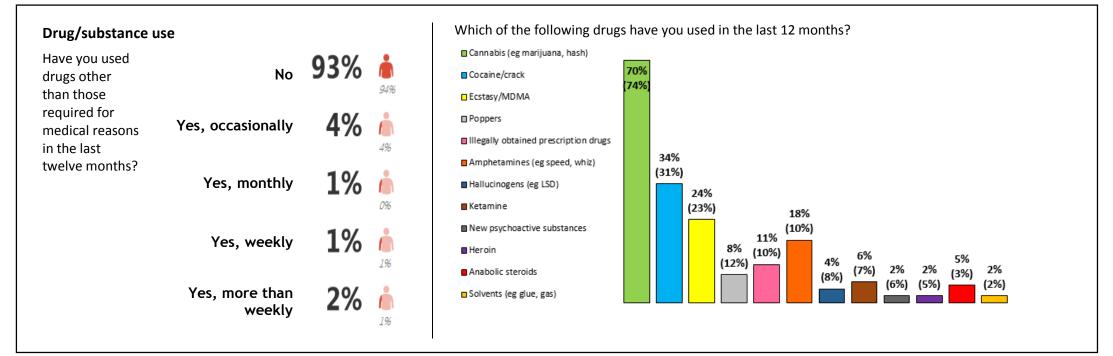

| <b>*</b><br>38% | <b>1</b> 4%                                   | ★<br>14% |
| 5 times<br>or more   | 1%                            | ★<br>1%         | 49%                                                             | 54% | <b>41</b> %                                                                               | ★<br>46%        | 0%                                            | ★<br>0%  |

#### (Lancashire figures in grey or brackets)

















## Your health and lifestyle

3% (3%)

Over the last 12 months would you say that on the whole your health has been?

If you don't lead a healthy lifestyle your health could be at risk...

Compared with other people your age, how likely do you think it is that you will get seriously ill at some point over the next few years?