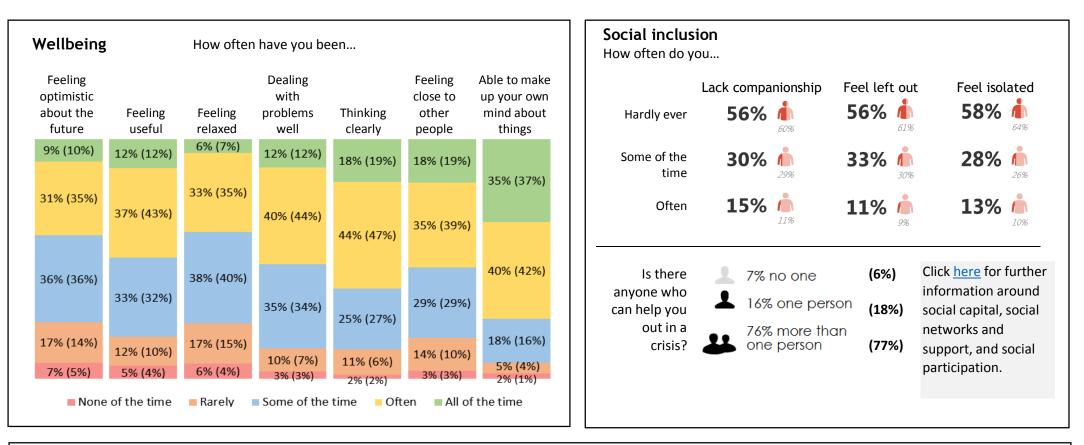

| ★<br>10%        | <b>67</b> %                                   | ★<br>70% |
| 1-4<br>times         | <b>19</b> %                   | ★<br>16%        | 28%                                                             | 24% | 42%                                                                                       | <b>*</b><br>38% | <b>1</b> 4%                                   | ★<br>14% |
| 5 times<br>or more   | 1%                            | ★<br>1%         | 49%                                                             | 54% | <b>41</b> %                                                                               | ★<br>46%        | 0%                                            | ★<br>0%  |

#### (Lancashire figures in grey or brackets)

















## Your health and lifestyle

3% (3%)

Over the last 12 months would you say that on the whole your health has been?

If you don't lead a healthy lifestyle your health could be at risk...

Compared with other people your age, how likely do you think it is that you will get seriously ill at some point over the next few years?