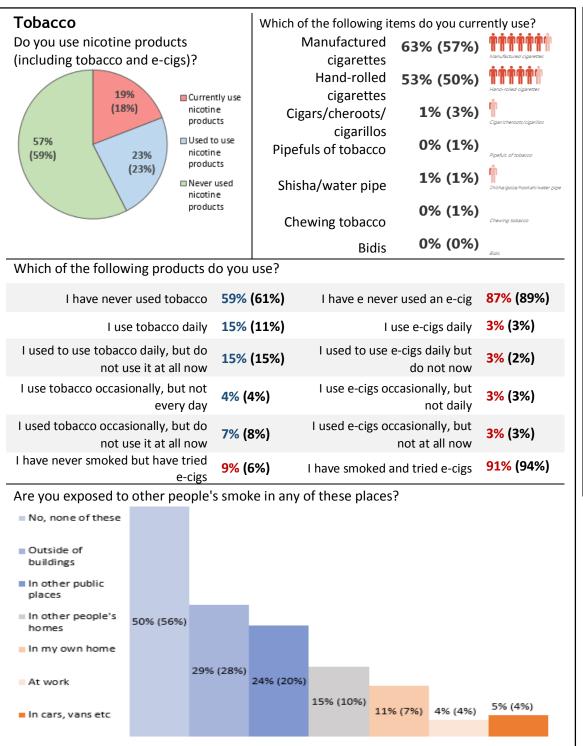

## Your health and lifestyle

3% (3%)

Over the last 12 months would you say that on the whole your health has been?

If you don't lead a healthy lifestyle your health could be at risk...

Compared with other people your age, how likely do you think it is that you will get seriously ill at some point over the next few years?