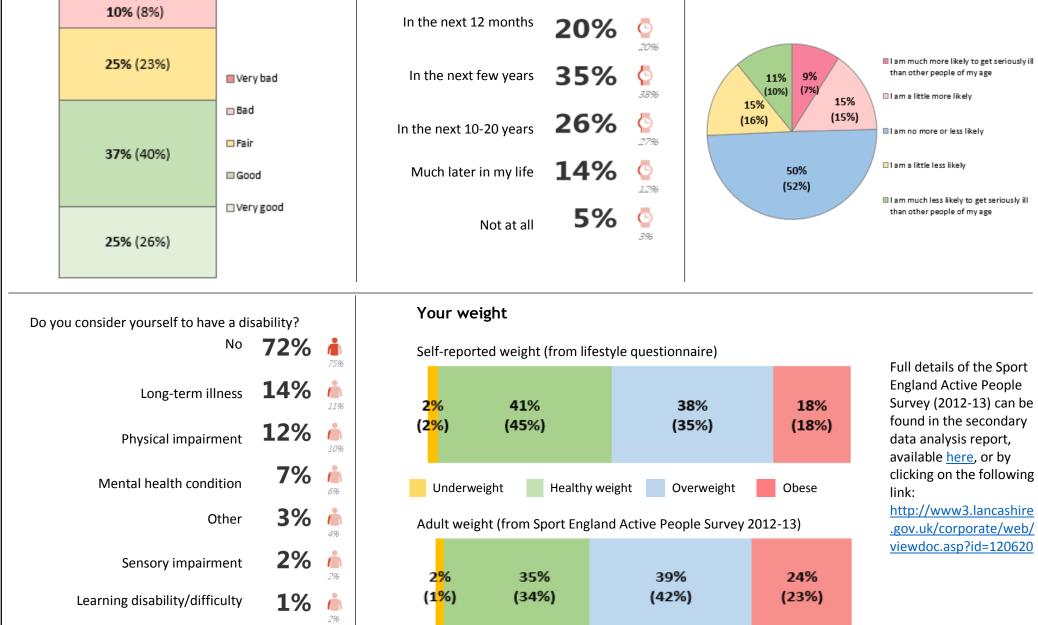

## Your health and lifestyle

3% (3%)

Over the last 12 months would you say that on the whole your health has been?

If you don't lead a healthy lifestyle your health could be at risk...

Compared with other people your age, how likely do you think it is that you will get seriously ill at some point over the next few years?