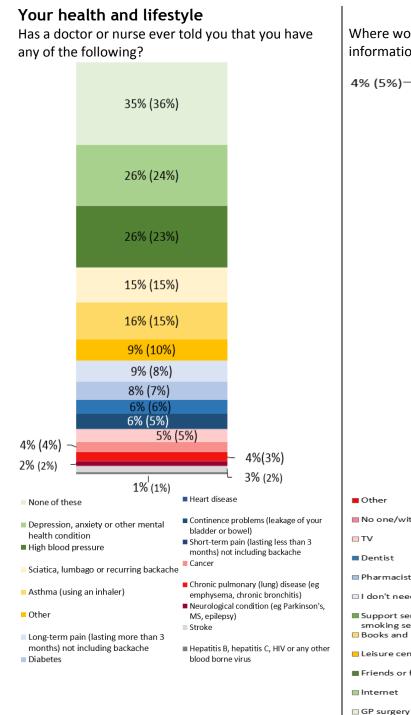

## Your health and lifestyle

3% (3%)

Over the last 12 months would you say that on the whole your health has been?

If you don't lead a healthy lifestyle your health could be at risk...

Compared with other people your age, how likely do you think it is that you will get seriously ill at some point over the next few years?