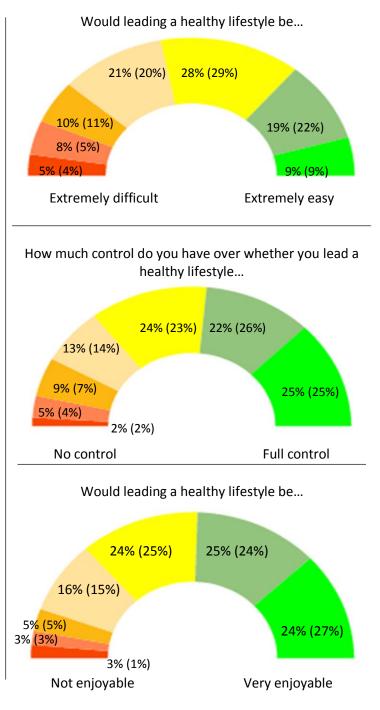

## Your health and lifestyle

3% (3%)

Over the last 12 months would you say that on the whole your health has been?

If you don't lead a healthy lifestyle your health could be at risk...

Compared with other people your age, how likely do you think it is that you will get seriously ill at some point over the next few years?