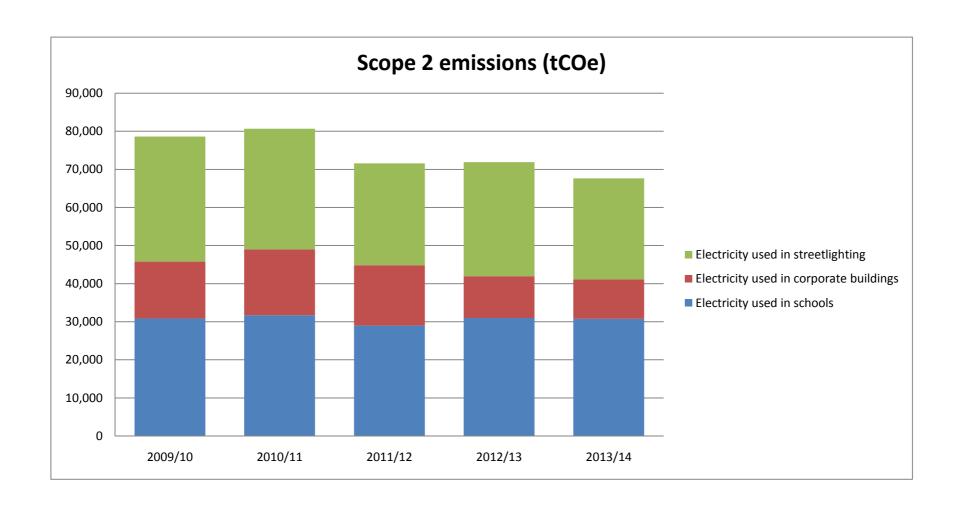

| 2009/10                                                       | Units  | Fuel Used   | CO2e<br>Conversion<br>Factor | CO2e Emissions<br>Tonnes |
|---------------------------------------------------------------|--------|-------------|------------------------------|--------------------------|
| Scope 1 - direct emissions                                    |        |             |                              |                          |
| Gas used in schools                                           | kWh    | 133,408,321 | 0.18523                      | 24,711                   |
| Gas used in corporate buildings                               | kWh    | 50,875,803  | 0.18523                      | 9,424                    |
| heating oil used in schools                                   | kWh    | 10,961,257  | 0.27533                      |                          |
| heating oil used in corporate buildings                       | kWh    | 7,526,397   | 0.27533                      | 2,072                    |
| Gas oil used in schools                                       | litres |             |                              |                          |
| Gas oil used in corporate vehicles                            | litres |             |                              |                          |
| Petrol used in fleet vehicles                                 | litres | 61,590      | 2.32200                      | 143                      |
| Diesel used in fleet vehicles                                 | litres | 965,538     | 2.67200                      | 2,580                    |
| LPG used in fleet vehicles                                    | litres | 2,121       | 1.49290                      | 3                        |
| Gas oil used in fleet vehicles                                | litres | 333,795     | 3.02120                      | 1,008                    |
| Biodiesel used in fleet vehicles                              | litres | 1,163,132   | 2.53970                      | 2,954                    |
| Total Scope 1 emissions                                       |        |             |                              | 45,914                   |
| Scope 2- energy indirect emissions                            |        | 1           | I                            |                          |
| Electricity used in schools                                   | kWh    | 62,489,624  | 0.49381                      | 30,858                   |
| Electricity used in corporate buildings                       | kWh    | 30,180,451  | 0.49381                      | 14,903                   |
| Electricity used in streetlighting                            | kWh    | 66,524,919  | 0.49381                      | 32,851                   |
| Total Scope 2 emissions                                       |        |             |                              | 78,612                   |
| Scope 3 - other indirect emissions                            |        |             | 1                            | <u> </u>                 |
| Staff business mileage                                        | miles  | 16,369,997  | 0.33515                      | 5,486                    |
| Electricity transmission and distribution schools             | kWh    | 62,489,624  | 0.0391                       | 2,443                    |
| Electricity transmission and distribution corporate buildings |        | 30,180,451  | 0.0391                       | 1,180                    |
| Electricity transmission and distribution streetlighting      | kWh    | 66,524,919  | 0.0391                       |                          |
| Total Scope 3 emissions                                       |        |             |                              | 11,711                   |
| Total emissions                                               |        |             |                              | 136,237                  |

| 2010/11                                  | Units  | Fuel Used   | CO2e Conversion Factor | CO2e Emissions<br>Tonnes |  |
|------------------------------------------|--------|-------------|------------------------|--------------------------|--|
| Scope 1 - direct emissions               |        |             |                        |                          |  |
| Gas used in schools                      | kWh    | 137,689,848 | 0.18523                | 25,504                   |  |
| Gas used in corporate buildings          | kWh    | 55,490,313  | 0.18523                | 10,278                   |  |
| Burning oil used in schools              | litres | 1,930,444   | 2.5421                 | 4,907                    |  |
| Burning oil used in corporate buildings  | litres | 357,885     | 2.5421                 | 910                      |  |
| Gas oil used in schools                  | litres | 708,603     | 3.0212                 | 2,141                    |  |
| Gas oil used in corporate vehicles       | litres | 68,381      | 3.0212                 | 207                      |  |
| Petrol used in fleet vehicles            | litres | 60,797      | 2.322                  | 141                      |  |
| Diesel used in fleet vehicles            | litres | 915,120     | 2.672                  | 2,445                    |  |
| LPG used in fleet vehicles               | litres | -           | 1.492                  | 0                        |  |
| Gas oil used in fleet vehicles           | litres | 296,999     | 3.0212                 | 897                      |  |
| Biodiesel used in fleet vehicles         | litres | 1,033,817   | 2.5397                 | 2,626                    |  |
| Total Scope 1 emissions                  |        |             |                        | 50,057                   |  |
| Scope 2 - energy indirect emissions      |        |             |                        |                          |  |
| Electricity used in schools              | kWh    | 65,384,525  | 0.48531                | 31,732                   |  |
| Electricity used in corporate buildings  | kWh    | 35,521,163  | 0.48531                | 17,239                   |  |
| Electricity used in streetlighting       | kWh    | 65,340,720  | 0.48531                | 31,711                   |  |
| Total Scope 2 emissions                  |        |             |                        | 80,681                   |  |
| Scope 3 - other indirect emissions       | Ι      |             | Ī                      |                          |  |
| Staff business mileage                   | miles  | 15,127,898  | 0.33515                | 5,070                    |  |
| Electricity transmission and distributio | kWh    | 65,384,525  | 0.03908                |                          |  |
| Electricity transmission and distributio |        | 35,521,163  | 0.03908                | 1,388                    |  |
| Electricity transmission and distributio |        | 65,340,720  | 0.03908                |                          |  |
| Total Scope 3 emissions                  |        |             |                        | 11,567                   |  |
| Total emissions                          |        |             |                        | 142,305                  |  |

| 2011/12                                   | Units     | Fuel Used    | CO2e Conversion Factor | CO2e Emissions Tonnes |  |
|-------------------------------------------|-----------|--------------|------------------------|-----------------------|--|
| Scope 1 - direct emissions                |           |              | ractor                 | Tomies                |  |
| Gas used in schools                       | kWh       | 109,266,624  | 0.18360                | 20,061                |  |
| Gas used in corporate buildings           | kWh       | 50,458,793   | 0.18360                |                       |  |
| Burning oil used in schools               | Litres    | 2,095,802    | 2.5421                 | 5,328                 |  |
| Burning oil used in corporate buildings   | Litres    | 1,370,134    | 2.5421                 | 3,483                 |  |
| Gas oil used in schools                   | Litres    | -            | 0.27857                | 0                     |  |
| Gas oil used in corporate vehicles        | Litres    | -            | 0.27857                | 0                     |  |
| Petrol used in fleet vehicles             | Litres    | 75,404       | 2.2450                 | 169                   |  |
| Diesel used in fleet vehicles             | Litres    | 923,723      | 2.6676                 | 2,464                 |  |
| LPG used in fleet vehicles                | Litres    | -            | 1.4918                 | 0                     |  |
| Gas oil used in fleet vehicles            | Litres    | 293,227      | 3.0595                 | 897                   |  |
| Biodiesel used in fleet vehicles          | Litres    | 1,078,974    | 2.5397                 | 2,740                 |  |
| Total Scope 1 emissions                   |           |              |                        | 44,407                |  |
|                                           |           |              | T                      |                       |  |
| Scope 2 - energy indirect emissions       | 1 1 4 7 1 | 0.4.0.40.000 | 0.45005                | 22.25                 |  |
| Electricity used in schools               | kWh       | 64,049,226   | 0.45205                |                       |  |
| Electricity used in corporate buildings   | kWh       | 35,158,410   | 0.45205                | ,                     |  |
| Electricity used in streetlighting        | kWh       | 59,178,301   | 0.45205                | 26,752                |  |
| Total Scope 2 emissions                   |           |              |                        | 71,598                |  |
| Scope 3 - other indirect emissions        |           | 1            |                        |                       |  |
| Staff business mileage                    | Miles     | 11,553,326   | 0.32926                | 3,804                 |  |
| Electricity transmission and distribution |           | 64,049,226   | 0.03863                |                       |  |
| Electricity transmission and distribution |           | 35,158,410   | 0.03863                |                       |  |
| Electricity transmission and distribution |           | 59,178,301   | 0.03863                |                       |  |
| Total Scope 3 emissions                   |           |              |                        | 9,922                 |  |
| Total emissions                           |           |              | <u> </u>               | 125,928               |  |
|                                           | 1         |              | <u> </u>               |                       |  |

| 2012/13                                   | Units  | Fuel Used   | CO2e Conversion Factor | CO2e Emissions<br>Tonnes |  |
|-------------------------------------------|--------|-------------|------------------------|--------------------------|--|
| Scope 1 - direct emissions                |        |             |                        |                          |  |
| Gas used in schools                       | kWh    | 137,081,208 | 0.1840                 | 25,228                   |  |
| Gas used in corporate buildings           | kWh    | 46,341,602  | 0.1840                 | 8,527                    |  |
| Burning oil used in schools               | Litres | 1,911,466   | 2.5380                 | 4,851                    |  |
| Burning oil used in corporate buildings   | Litres | 607,220     | 2.5380                 | 1,541                    |  |
| Gas oil used in schools                   | Litres | -           | 2.9343                 | 0                        |  |
| Gas oil used in corporate vehicles        | Litres | -           | 2.9343                 | 0                        |  |
| Petrol used in fleet vehicles             | Litres | 62,355      | 2.3104                 | 144                      |  |
| Diesel used in fleet vehicles             | Litres | 983,851     | 2.6705                 | 2,627                    |  |
| LPG used in fleet vehicles                | Litres | -           | 1.4929                 | 0                        |  |
| Gas oil used in fleet vehicles            | Litres | 433,937     | 2.9343                 | 1,273                    |  |
| Biodiesel used in fleet vehicles          | Litres | 1,161,036   | 2.6008                 | 3,020                    |  |
| Total Scope 1 emissions                   |        |             |                        | 47,212                   |  |
| Scope 2 - energy indirect emissions       |        | <u> </u>    |                        |                          |  |
| Electricity used in schools               | kWh    | 67,315,466  | 0.46002                | 30,966                   |  |
| Electricity used in corporate buildings   | kWh    | 23,879,408  | 0.46002                |                          |  |
| Electricity used in streetlighting        | kWh    | 65,126,370  | 0.46002                | 29,959                   |  |
| Total Scope 2 emissions                   |        | 67,345,466  |                        | 71,911                   |  |
| Scope 3 - other indirect emissions        |        |             |                        |                          |  |
| Staff business mileage                    | Miles  | 11,849,041  | 0.3061                 | 3,628                    |  |
| Electricity transmission and distribution | kWh    | 67,315,466  | 0.03634                | •                        |  |
| Electricity transmission and distribution |        | 23,879,408  | 0.03634                | ·                        |  |
| Electricity transmission and distribution |        | 65,126,370  | 0.03634                |                          |  |
| Total Scope 3 emissions                   |        |             |                        | 9,308                    |  |
| Total emissions                           |        |             |                        | 128,431                  |  |

| 2013/14                                   | Units    | Fuel Used   | CO2e Conversion<br>Factor | CO2e Emissions<br>Tonnes |  |
|-------------------------------------------|----------|-------------|---------------------------|--------------------------|--|
| Scope 1 - direct emissions                |          |             |                           |                          |  |
| Gas used in schools                       | kWh      | 104,951,633 | 0.18404                   | 19,315                   |  |
| Gas used in corporate buildings           | kWh      | 56,635,542  | 0.18404                   | ,                        |  |
| Burning oil used in schools               | Litres   | 1,878,979   | 2.53800                   | 4,769                    |  |
| Burning oil used in corporate buildings   | Litres   | 685,391     | 2.53800                   | 1,740                    |  |
| Gas oil used in schools                   | Litres   |             | 2.93430                   | 0                        |  |
| Gas oil used in corporate vehicles        | Litres   |             | 2.93430                   | 0                        |  |
| Petrol used in fleet vehicles             | Litres   | 53,623      | 2.21440                   | 119                      |  |
| Diesel used in fleet vehicles             | Litres   | 1,062,137   | 2.60080                   | 2,762                    |  |
| LPG used in fleet vehicles                | Litres   | -           | 1.49290                   | 0                        |  |
| Gas oil used in fleet vehicles            | Litres   | 286,387     | 2.93430                   | 840                      |  |
| Biodiesel used in fleet vehicles          | Litres   | 1,152,413   | 2.60080                   | 2,997                    |  |
| Total Scope 1 emissions                   |          |             |                           | 42,966                   |  |
| Scope 2 - energy indirect emissions       | <u> </u> |             |                           |                          |  |
| Electricity used in schools               | kWh      | 69,103,780  | 0.44548                   | 30,784                   |  |
| Electricity used in corporate buildings   | kWh      | 23,147,800  | 0.44548                   | · · ·                    |  |
| Electricity used in streetlighting        | kWh      | 59,576,633  | 0.44548                   |                          |  |
| Total Scope 2 emissions                   |          |             |                           | 67,636                   |  |
| Scope 3 - other indirect emissions        |          | <u> </u>    | I                         |                          |  |
| Staff business mileage                    | Miles    | 12,165,211  | 0.30615                   | 3,724                    |  |
| Electricity transmission and distribution |          | 69,103,780  | 0.03809                   | ·                        |  |
| Electricity transmission and distribution |          | 23,147,800  | 0.03809                   | 1                        |  |
| Electricity transmission and distribution |          | 59,576,633  | 0.03809                   |                          |  |
| Total Scope 3 emissions                   |          |             |                           | 9,507                    |  |
| Total emissions (in scope)                |          |             |                           | 120,109                  |  |
| Total officione (in coope)                |          |             |                           | 120,100                  |  |
| Outside of Scope (Biofuel)                |          |             |                           |                          |  |
| Petrol used in fleet vehicles             | Litres   | 53,623      | 0.06351                   | 3                        |  |
| Diesel used in fleet vehicles             | Litres   | 1,062,137   | 0.06556                   | 70                       |  |
| Biodiesel used in fleet vehicles          | Litres   | 1,152,413   | 0.06556                   |                          |  |
| Total - (outside of scope)                |          |             |                           | 149                      |  |
| Total emissions                           |          |             |                           | 120,258                  |  |
|                                           | •        | •           | •                         |                          |  |