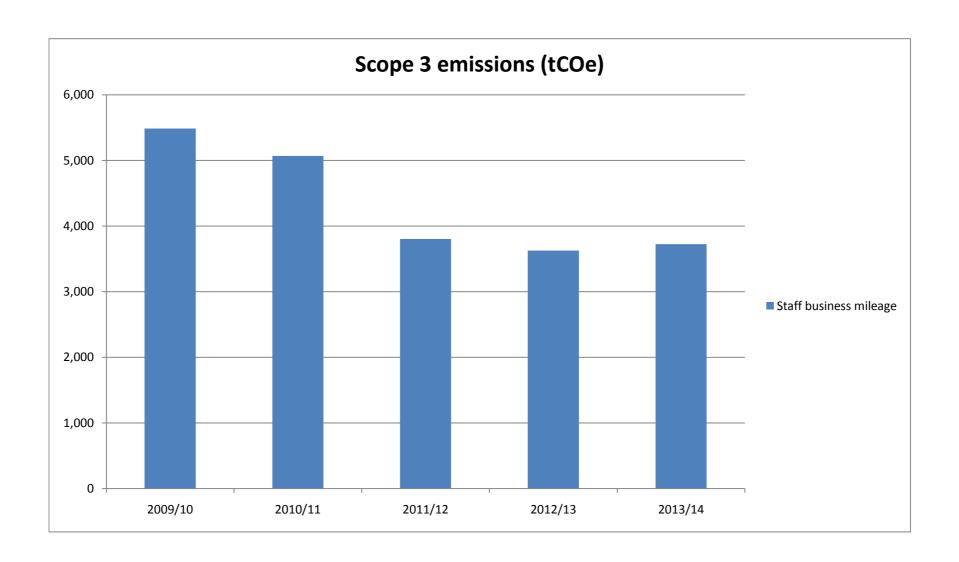

| 2009/10                                                       | Units  | Fuel Used   | CO2e<br>Conversion<br>Factor | CO2e Emissions<br>Tonnes |
|---------------------------------------------------------------|--------|-------------|------------------------------|--------------------------|
| Scope 1 - direct emissions                                    |        |             |                              |                          |
| Gas used in schools                                           | kWh    | 133,408,321 | 0.18523                      | 24,711                   |
| Gas used in corporate buildings                               | kWh    | 50,875,803  | 0.18523                      | 9,424                    |
| heating oil used in schools                                   | kWh    | 10,961,257  | 0.27533                      |                          |
| heating oil used in corporate buildings                       | kWh    | 7,526,397   | 0.27533                      | 2,072                    |
| Gas oil used in schools                                       | litres |             |                              |                          |
| Gas oil used in corporate vehicles                            | litres |             |                              |                          |
| Petrol used in fleet vehicles                                 | litres | 61,590      | 2.32200                      | 143                      |
| Diesel used in fleet vehicles                                 | litres | 965,538     | 2.67200                      | 2,580                    |
| LPG used in fleet vehicles                                    | litres | 2,121       | 1.49290                      | 3                        |
| Gas oil used in fleet vehicles                                | litres | 333,795     | 3.02120                      | 1,008                    |
| Biodiesel used in fleet vehicles                              | litres | 1,163,132   | 2.53970                      | 2,954                    |
| Total Scope 1 emissions                                       |        |             |                              | 45,914                   |
| Scope 2- energy indirect emissions                            |        | 1           | I                            |                          |
| Electricity used in schools                                   | kWh    | 62,489,624  | 0.49381                      | 30,858                   |
| Electricity used in corporate buildings                       | kWh    | 30,180,451  | 0.49381                      | 14,903                   |
| Electricity used in streetlighting                            | kWh    | 66,524,919  | 0.49381                      | 32,851                   |
| Total Scope 2 emissions                                       |        |             |                              | 78,612                   |
| Scope 3 - other indirect emissions                            |        |             | 1                            | <u> </u>                 |
| Staff business mileage                                        | miles  | 16,369,997  | 0.33515                      | 5,486                    |
| Electricity transmission and distribution schools             | kWh    | 62,489,624  | 0.0391                       | 2,443                    |
| Electricity transmission and distribution corporate buildings |        | 30,180,451  | 0.0391                       | 1,180                    |
| Electricity transmission and distribution streetlighting      | kWh    | 66,524,919  | 0.0391                       |                          |
| Total Scope 3 emissions                                       |        |             |                              | 11,711                   |
| Total emissions                                               |        |             |                              | 136,237                  |

| 2010/11                                  | Units  | Fuel Used   | CO2e Conversion Factor | CO2e Emissions<br>Tonnes |  |
|------------------------------------------|--------|-------------|------------------------|--------------------------|--|
| Scope 1 - direct emissions               |        |             |                        |                          |  |
| Gas used in schools                      | kWh    | 137,689,848 | 0.18523                | 25,504                   |  |
| Gas used in corporate buildings          | kWh    | 55,490,313  | 0.18523                | 10,278                   |  |
| Burning oil used in schools              | litres | 1,930,444   | 2.5421                 | 4,907                    |  |
| Burning oil used in corporate buildings  | litres | 357,885     | 2.5421                 | 910                      |  |
| Gas oil used in schools                  | litres | 708,603     | 3.0212                 | 2,141                    |  |
| Gas oil used in corporate vehicles       | litres | 68,381      | 3.0212                 | 207                      |  |
| Petrol used in fleet vehicles            | litres | 60,797      | 2.322                  | 141                      |  |
| Diesel used in fleet vehicles            | litres | 915,120     | 2.672                  | 2,445                    |  |
| LPG used in fleet vehicles               | litres | -           | 1.492                  | 0                        |  |
| Gas oil used in fleet vehicles           | litres | 296,999     | 3.0212                 | 897                      |  |
| Biodiesel used in fleet vehicles         | litres | 1,033,817   | 2.5397                 | 2,626                    |  |
| Total Scope 1 emissions                  |        |             |                        | 50,057                   |  |
| Scope 2 - energy indirect emissions      |        |             |                        |                          |  |
| Electricity used in schools              | kWh    | 65,384,525  | 0.48531                | 31,732                   |  |
| Electricity used in corporate buildings  | kWh    | 35,521,163  | 0.48531                | 17,239                   |  |
| Electricity used in streetlighting       | kWh    | 65,340,720  | 0.48531                | 31,711                   |  |
| Total Scope 2 emissions                  |        |             |                        | 80,681                   |  |
| Scope 3 - other indirect emissions       | Ι      |             | Ī                      |                          |  |
| Staff business mileage                   | miles  | 15,127,898  | 0.33515                | 5,070                    |  |
| Electricity transmission and distributio | kWh    | 65,384,525  | 0.03908                |                          |  |
| Electricity transmission and distributio |        | 35,521,163  | 0.03908                | 1,388                    |  |
| Electricity transmission and distributio |        | 65,340,720  | 0.03908                |                          |  |
| Total Scope 3 emissions                  |        |             |                        | 11,567                   |  |
| Total emissions                          |        |             |                        | 142,305                  |  |

| 2011/12                                   | Units     | Fuel Used    | CO2e Conversion Factor | CO2e Emissions Tonnes |  |
|-------------------------------------------|-----------|--------------|------------------------|-----------------------|--|
| Scope 1 - direct emissions                |           |              | ractor                 | Tomies                |  |
| Gas used in schools                       | kWh       | 109,266,624  | 0.18360                | 20,061                |  |
| Gas used in corporate buildings           | kWh       | 50,458,793   | 0.18360                |                       |  |
| Burning oil used in schools               | Litres    | 2,095,802    | 2.5421                 | 5,328                 |  |
| Burning oil used in corporate buildings   | Litres    | 1,370,134    | 2.5421                 | 3,483                 |  |
| Gas oil used in schools                   | Litres    | -            | 0.27857                | 0                     |  |
| Gas oil used in corporate vehicles        | Litres    | -            | 0.27857                | 0                     |  |
| Petrol used in fleet vehicles             | Litres    | 75,404       | 2.2450                 | 169                   |  |
| Diesel used in fleet vehicles             | Litres    | 923,723      | 2.6676                 | 2,464                 |  |
| LPG used in fleet vehicles                | Litres    | -            | 1.4918                 | 0                     |  |
| Gas oil used in fleet vehicles            | Litres    | 293,227      | 3.0595                 | 897                   |  |
| Biodiesel used in fleet vehicles          | Litres    | 1,078,974    | 2.5397                 | 2,740                 |  |
| Total Scope 1 emissions                   |           |              |                        | 44,407                |  |
|                                           |           |              | T                      |                       |  |
| Scope 2 - energy indirect emissions       | 1 1 4 7 1 | 0.4.0.40.000 | 0.45005                | 22.25                 |  |
| Electricity used in schools               | kWh       | 64,049,226   | 0.45205                |                       |  |
| Electricity used in corporate buildings   | kWh       | 35,158,410   | 0.45205                | ,                     |  |
| Electricity used in streetlighting        | kWh       | 59,178,301   | 0.45205                | 26,752                |  |
| Total Scope 2 emissions                   |           |              |                        | 71,598                |  |
| Scope 3 - other indirect emissions        |           | 1            |                        |                       |  |
| Staff business mileage                    | Miles     | 11,553,326   | 0.32926                | 3,804                 |  |
| Electricity transmission and distribution |           | 64,049,226   | 0.03863                |                       |  |
| Electricity transmission and distribution |           | 35,158,410   | 0.03863                |                       |  |
| Electricity transmission and distribution |           | 59,178,301   | 0.03863                |                       |  |
| Total Scope 3 emissions                   |           |              |                        | 9,922                 |  |
| Total emissions                           |           |              | <u> </u>               | 125,928               |  |
|                                           | 1         |              | <u> </u>               |                       |  |

| 2012/13                                   | Units  | Fuel Used   | CO2e Conversion Factor | CO2e Emissions<br>Tonnes |  |
|-------------------------------------------|--------|-------------|------------------------|--------------------------|--|
| Scope 1 - direct emissions                |        |             |                        |                          |  |
| Gas used in schools                       | kWh    | 137,081,208 | 0.1840                 | 25,228                   |  |
| Gas used in corporate buildings           | kWh    | 46,341,602  | 0.1840                 | 8,527                    |  |
| Burning oil used in schools               | Litres | 1,911,466   | 2.5380                 | 4,851                    |  |
| Burning oil used in corporate buildings   | Litres | 607,220     | 2.5380                 | 1,541                    |  |
| Gas oil used in schools                   | Litres | -           | 2.9343                 | 0                        |  |
| Gas oil used in corporate vehicles        | Litres | -           | 2.9343                 | 0                        |  |
| Petrol used in fleet vehicles             | Litres | 62,355      | 2.3104                 | 144                      |  |
| Diesel used in fleet vehicles             | Litres | 983,851     | 2.6705                 | 2,627                    |  |
| LPG used in fleet vehicles                | Litres | -           | 1.4929                 | 0                        |  |
| Gas oil used in fleet vehicles            | Litres | 433,937     | 2.9343                 | 1,273                    |  |
| Biodiesel used in fleet vehicles          | Litres | 1,161,036   | 2.6008                 | 3,020                    |  |
| Total Scope 1 emissions                   |        |             |                        | 47,212                   |  |
| Scope 2 - energy indirect emissions       |        | <u> </u>    |                        |                          |  |
| Electricity used in schools               | kWh    | 67,315,466  | 0.46002                | 30,966                   |  |
| Electricity used in corporate buildings   | kWh    | 23,879,408  | 0.46002                |                          |  |
| Electricity used in streetlighting        | kWh    | 65,126,370  | 0.46002                | 29,959                   |  |
| Total Scope 2 emissions                   |        | 67,345,466  |                        | 71,911                   |  |
| Scope 3 - other indirect emissions        |        |             |                        |                          |  |
| Staff business mileage                    | Miles  | 11,849,041  | 0.3061                 | 3,628                    |  |
| Electricity transmission and distribution | kWh    | 67,315,466  | 0.03634                | •                        |  |
| Electricity transmission and distribution |        | 23,879,408  | 0.03634                | ·                        |  |
| Electricity transmission and distribution |        | 65,126,370  | 0.03634                |                          |  |
| Total Scope 3 emissions                   |        |             |                        | 9,308                    |  |
| Total emissions                           |        |             |                        | 128,431                  |  |

| 2013/14                                   | Units    | Fuel Used   | CO2e Conversion<br>Factor | CO2e Emissions<br>Tonnes |  |
|-------------------------------------------|----------|-------------|---------------------------|--------------------------|--|
| Scope 1 - direct emissions                |          |             |                           |                          |  |
| Gas used in schools                       | kWh      | 104,951,633 | 0.18404                   | 19,315                   |  |
| Gas used in corporate buildings           | kWh      | 56,635,542  | 0.18404                   | ,                        |  |
| Burning oil used in schools               | Litres   | 1,878,979   | 2.53800                   | 4,769                    |  |
| Burning oil used in corporate buildings   | Litres   | 685,391     | 2.53800                   | 1,740                    |  |
| Gas oil used in schools                   | Litres   |             | 2.93430                   | 0                        |  |
| Gas oil used in corporate vehicles        | Litres   |             | 2.93430                   | 0                        |  |
| Petrol used in fleet vehicles             | Litres   | 53,623      | 2.21440                   | 119                      |  |
| Diesel used in fleet vehicles             | Litres   | 1,062,137   | 2.60080                   | 2,762                    |  |
| LPG used in fleet vehicles                | Litres   | -           | 1.49290                   | 0                        |  |
| Gas oil used in fleet vehicles            | Litres   | 286,387     | 2.93430                   | 840                      |  |
| Biodiesel used in fleet vehicles          | Litres   | 1,152,413   | 2.60080                   | 2,997                    |  |
| Total Scope 1 emissions                   |          |             |                           | 42,966                   |  |
| Scope 2 - energy indirect emissions       | <u> </u> |             |                           |                          |  |
| Electricity used in schools               | kWh      | 69,103,780  | 0.44548                   | 30,784                   |  |
| Electricity used in corporate buildings   | kWh      | 23,147,800  | 0.44548                   | · · ·                    |  |
| Electricity used in streetlighting        | kWh      | 59,576,633  | 0.44548                   |                          |  |
| Total Scope 2 emissions                   |          |             |                           | 67,636                   |  |
| Scope 3 - other indirect emissions        |          | <u> </u>    | I                         |                          |  |
| Staff business mileage                    | Miles    | 12,165,211  | 0.30615                   | 3,724                    |  |
| Electricity transmission and distribution |          | 69,103,780  | 0.03809                   | ·                        |  |
| Electricity transmission and distribution |          | 23,147,800  | 0.03809                   | 1                        |  |
| Electricity transmission and distribution |          | 59,576,633  | 0.03809                   |                          |  |
| Total Scope 3 emissions                   |          |             |                           | 9,507                    |  |
| Total emissions (in scope)                |          |             |                           | 120,109                  |  |
| Total officione (in coope)                |          |             |                           | 120,100                  |  |
| Outside of Scope (Biofuel)                |          |             |                           |                          |  |
| Petrol used in fleet vehicles             | Litres   | 53,623      | 0.06351                   | 3                        |  |
| Diesel used in fleet vehicles             | Litres   | 1,062,137   | 0.06556                   | 70                       |  |
| Biodiesel used in fleet vehicles          | Litres   | 1,152,413   | 0.06556                   |                          |  |
| Total - (outside of scope)                |          |             |                           | 149                      |  |
| Total emissions                           |          |             |                           | 120,258                  |  |
|                                           | •        | •           | •                         |                          |  |