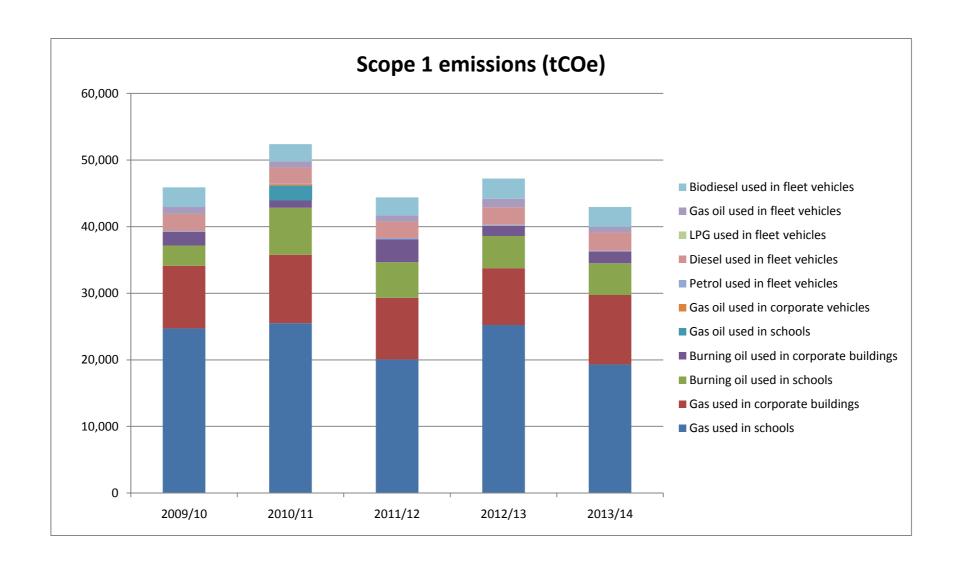

| 2009/10                                                       | Units  | Fuel Used   | CO2e<br>Conversion<br>Factor | CO2e Emissions<br>Tonnes |
|---------------------------------------------------------------|--------|-------------|------------------------------|--------------------------|
| Scope 1 - direct emissions                                    |        |             |                              |                          |
| Gas used in schools                                           | kWh    | 133,408,321 | 0.18523                      | 24,711                   |
| Gas used in corporate buildings                               | kWh    | 50,875,803  | 0.18523                      | 9,424                    |
| heating oil used in schools                                   | kWh    | 10,961,257  | 0.27533                      |                          |
| heating oil used in corporate buildings                       | kWh    | 7,526,397   | 0.27533                      | 2,072                    |
| Gas oil used in schools                                       | litres |             |                              |                          |
| Gas oil used in corporate vehicles                            | litres |             |                              |                          |
| Petrol used in fleet vehicles                                 | litres | 61,590      | 2.32200                      | 143                      |
| Diesel used in fleet vehicles                                 | litres | 965,538     | 2.67200                      | 2,580                    |
| LPG used in fleet vehicles                                    | litres | 2,121       | 1.49290                      | 3                        |
| Gas oil used in fleet vehicles                                | litres | 333,795     | 3.02120                      | 1,008                    |
| Biodiesel used in fleet vehicles                              | litres | 1,163,132   | 2.53970                      | 2,954                    |
| Total Scope 1 emissions                                       |        |             |                              | 45,914                   |
| Scope 2- energy indirect emissions                            |        | 1           | I                            |                          |
| Electricity used in schools                                   | kWh    | 62,489,624  | 0.49381                      | 30,858                   |
| Electricity used in corporate buildings                       | kWh    | 30,180,451  | 0.49381                      | 14,903                   |
| Electricity used in streetlighting                            | kWh    | 66,524,919  | 0.49381                      | 32,851                   |
| Total Scope 2 emissions                                       |        |             |                              | 78,612                   |
| Scope 3 - other indirect emissions                            |        |             | 1                            | <u> </u>                 |
| Staff business mileage                                        | miles  | 16,369,997  | 0.33515                      | 5,486                    |
| Electricity transmission and distribution schools             | kWh    | 62,489,624  | 0.0391                       | 2,443                    |
| Electricity transmission and distribution corporate buildings |        | 30,180,451  | 0.0391                       | 1,180                    |
| Electricity transmission and distribution streetlighting      | kWh    | 66,524,919  | 0.0391                       |                          |
| Total Scope 3 emissions                                       |        |             |                              | 11,711                   |
| Total emissions                                               |        |             |                              | 136,237                  |

| 2010/11                                  | Units  | Fuel Used   | CO2e Conversion Factor | CO2e Emissions<br>Tonnes |  |
|------------------------------------------|--------|-------------|------------------------|--------------------------|--|
| Scope 1 - direct emissions               |        |             |                        |                          |  |
| Gas used in schools                      | kWh    | 137,689,848 | 0.18523                | 25,504                   |  |
| Gas used in corporate buildings          | kWh    | 55,490,313  | 0.18523                | 10,278                   |  |
| Burning oil used in schools              | litres | 1,930,444   | 2.5421                 | 4,907                    |  |
| Burning oil used in corporate buildings  | litres | 357,885     | 2.5421                 | 910                      |  |
| Gas oil used in schools                  | litres | 708,603     | 3.0212                 | 2,141                    |  |
| Gas oil used in corporate vehicles       | litres | 68,381      | 3.0212                 | 207                      |  |
| Petrol used in fleet vehicles            | litres | 60,797      | 2.322                  | 141                      |  |
| Diesel used in fleet vehicles            | litres | 915,120     | 2.672                  | 2,445                    |  |
| LPG used in fleet vehicles               | litres | -           | 1.492                  | 0                        |  |
| Gas oil used in fleet vehicles           | litres | 296,999     | 3.0212                 | 897                      |  |
| Biodiesel used in fleet vehicles         | litres | 1,033,817   | 2.5397                 | 2,626                    |  |
| Total Scope 1 emissions                  |        |             |                        | 50,057                   |  |
| Scope 2 - energy indirect emissions      |        |             |                        |                          |  |
| Electricity used in schools              | kWh    | 65,384,525  | 0.48531                | 31,732                   |  |
| Electricity used in corporate buildings  | kWh    | 35,521,163  | 0.48531                | 17,239                   |  |
| Electricity used in streetlighting       | kWh    | 65,340,720  | 0.48531                | 31,711                   |  |
| Total Scope 2 emissions                  |        |             |                        | 80,681                   |  |
| Scope 3 - other indirect emissions       | Ι      |             | Ī                      |                          |  |
| Staff business mileage                   | miles  | 15,127,898  | 0.33515                | 5,070                    |  |
| Electricity transmission and distributio | kWh    | 65,384,525  | 0.03908                |                          |  |
| Electricity transmission and distributio |        | 35,521,163  | 0.03908                | 1,388                    |  |
| Electricity transmission and distributio |        | 65,340,720  | 0.03908                |                          |  |
| Total Scope 3 emissions                  |        |             |                        | 11,567                   |  |
| Total emissions                          |        |             |                        | 142,305                  |  |

| 2011/12                                   | Units     | Fuel Used    | CO2e Conversion Factor | CO2e Emissions Tonnes |  |
|-------------------------------------------|-----------|--------------|------------------------|-----------------------|--|
| Scope 1 - direct emissions                |           |              | ractor                 | Tomies                |  |
| Gas used in schools                       | kWh       | 109,266,624  | 0.18360                | 20,061                |  |
| Gas used in corporate buildings           | kWh       | 50,458,793   | 0.18360                |                       |  |
| Burning oil used in schools               | Litres    | 2,095,802    | 2.5421                 | 5,328                 |  |
| Burning oil used in corporate buildings   | Litres    | 1,370,134    | 2.5421                 | 3,483                 |  |
| Gas oil used in schools                   | Litres    | -            | 0.27857                | 0                     |  |
| Gas oil used in corporate vehicles        | Litres    | -            | 0.27857                | 0                     |  |
| Petrol used in fleet vehicles             | Litres    | 75,404       | 2.2450                 | 169                   |  |
| Diesel used in fleet vehicles             | Litres    | 923,723      | 2.6676                 | 2,464                 |  |
| LPG used in fleet vehicles                | Litres    | -            | 1.4918                 | 0                     |  |
| Gas oil used in fleet vehicles            | Litres    | 293,227      | 3.0595                 | 897                   |  |
| Biodiesel used in fleet vehicles          | Litres    | 1,078,974    | 2.5397                 | 2,740                 |  |
| Total Scope 1 emissions                   |           |              |                        | 44,407                |  |
|                                           |           |              | T                      |                       |  |
| Scope 2 - energy indirect emissions       | 1 1 4 7 1 | 0.4.0.40.000 | 0.45005                | 22.25                 |  |
| Electricity used in schools               | kWh       | 64,049,226   | 0.45205                |                       |  |
| Electricity used in corporate buildings   | kWh       | 35,158,410   | 0.45205                | ,                     |  |
| Electricity used in streetlighting        | kWh       | 59,178,301   | 0.45205                | 26,752                |  |
| Total Scope 2 emissions                   |           |              |                        | 71,598                |  |
| Scope 3 - other indirect emissions        |           | 1            |                        |                       |  |
| Staff business mileage                    | Miles     | 11,553,326   | 0.32926                | 3,804                 |  |
| Electricity transmission and distribution |           | 64,049,226   | 0.03863                |                       |  |
| Electricity transmission and distribution |           | 35,158,410   | 0.03863                |                       |  |
| Electricity transmission and distribution |           | 59,178,301   | 0.03863                |                       |  |
| Total Scope 3 emissions                   |           |              |                        | 9,922                 |  |
| Total emissions                           |           |              | <u> </u>               | 125,928               |  |
|                                           | 1         |              | <u> </u>               |                       |  |

| 2012/13                                   | Units  | Fuel Used   | CO2e Conversion Factor | CO2e Emissions<br>Tonnes |  |
|-------------------------------------------|--------|-------------|------------------------|--------------------------|--|
| Scope 1 - direct emissions                |        |             |                        |                          |  |
| Gas used in schools                       | kWh    | 137,081,208 | 0.1840                 | 25,228                   |  |
| Gas used in corporate buildings           | kWh    | 46,341,602  | 0.1840                 | 8,527                    |  |
| Burning oil used in schools               | Litres | 1,911,466   | 2.5380                 | 4,851                    |  |
| Burning oil used in corporate buildings   | Litres | 607,220     | 2.5380                 | 1,541                    |  |
| Gas oil used in schools                   | Litres | -           | 2.9343                 | 0                        |  |
| Gas oil used in corporate vehicles        | Litres | -           | 2.9343                 | 0                        |  |
| Petrol used in fleet vehicles             | Litres | 62,355      | 2.3104                 | 144                      |  |
| Diesel used in fleet vehicles             | Litres | 983,851     | 2.6705                 | 2,627                    |  |
| LPG used in fleet vehicles                | Litres | -           | 1.4929                 | 0                        |  |
| Gas oil used in fleet vehicles            | Litres | 433,937     | 2.9343                 | 1,273                    |  |
| Biodiesel used in fleet vehicles          | Litres | 1,161,036   | 2.6008                 | 3,020                    |  |
| Total Scope 1 emissions                   |        |             |                        | 47,212                   |  |
| Scope 2 - energy indirect emissions       |        | <u> </u>    |                        |                          |  |
| Electricity used in schools               | kWh    | 67,315,466  | 0.46002                | 30,966                   |  |
| Electricity used in corporate buildings   | kWh    | 23,879,408  | 0.46002                |                          |  |
| Electricity used in streetlighting        | kWh    | 65,126,370  | 0.46002                | 29,959                   |  |
| Total Scope 2 emissions                   |        | 67,345,466  |                        | 71,911                   |  |
| Scope 3 - other indirect emissions        |        |             |                        |                          |  |
| Staff business mileage                    | Miles  | 11,849,041  | 0.3061                 | 3,628                    |  |
| Electricity transmission and distribution | kWh    | 67,315,466  | 0.03634                | •                        |  |
| Electricity transmission and distribution |        | 23,879,408  | 0.03634                | ·                        |  |
| Electricity transmission and distribution |        | 65,126,370  | 0.03634                |                          |  |
| Total Scope 3 emissions                   |        |             |                        | 9,308                    |  |
| Total emissions                           |        |             |                        | 128,431                  |  |

| 2013/14                                   | Units    | Fuel Used   | CO2e Conversion<br>Factor | CO2e Emissions<br>Tonnes |  |
|-------------------------------------------|----------|-------------|---------------------------|--------------------------|--|
| Scope 1 - direct emissions                |          |             |                           |                          |  |
| Gas used in schools                       | kWh      | 104,951,633 | 0.18404                   | 19,315                   |  |
| Gas used in corporate buildings           | kWh      | 56,635,542  | 0.18404                   | ,                        |  |
| Burning oil used in schools               | Litres   | 1,878,979   | 2.53800                   | 4,769                    |  |
| Burning oil used in corporate buildings   | Litres   | 685,391     | 2.53800                   | 1,740                    |  |
| Gas oil used in schools                   | Litres   |             | 2.93430                   | 0                        |  |
| Gas oil used in corporate vehicles        | Litres   |             | 2.93430                   | 0                        |  |
| Petrol used in fleet vehicles             | Litres   | 53,623      | 2.21440                   | 119                      |  |
| Diesel used in fleet vehicles             | Litres   | 1,062,137   | 2.60080                   | 2,762                    |  |
| LPG used in fleet vehicles                | Litres   | -           | 1.49290                   | 0                        |  |
| Gas oil used in fleet vehicles            | Litres   | 286,387     | 2.93430                   | 840                      |  |
| Biodiesel used in fleet vehicles          | Litres   | 1,152,413   | 2.60080                   | 2,997                    |  |
| Total Scope 1 emissions                   |          |             |                           | 42,966                   |  |
| Scope 2 - energy indirect emissions       | <u> </u> |             |                           |                          |  |
| Electricity used in schools               | kWh      | 69,103,780  | 0.44548                   | 30,784                   |  |
| Electricity used in corporate buildings   | kWh      | 23,147,800  | 0.44548                   | · · ·                    |  |
| Electricity used in streetlighting        | kWh      | 59,576,633  | 0.44548                   |                          |  |
| Total Scope 2 emissions                   |          |             |                           | 67,636                   |  |
| Scope 3 - other indirect emissions        |          | <u> </u>    | I                         |                          |  |
| Staff business mileage                    | Miles    | 12,165,211  | 0.30615                   | 3,724                    |  |
| Electricity transmission and distribution |          | 69,103,780  | 0.03809                   | ·                        |  |
| Electricity transmission and distribution |          | 23,147,800  | 0.03809                   | 1                        |  |
| Electricity transmission and distribution |          | 59,576,633  | 0.03809                   |                          |  |
| Total Scope 3 emissions                   |          |             |                           | 9,507                    |  |
| Total emissions (in scope)                |          |             |                           | 120,109                  |  |
| Total officione (in coope)                |          |             |                           | 120,100                  |  |
| Outside of Scope (Biofuel)                |          |             |                           |                          |  |
| Petrol used in fleet vehicles             | Litres   | 53,623      | 0.06351                   | 3                        |  |
| Diesel used in fleet vehicles             | Litres   | 1,062,137   | 0.06556                   | 70                       |  |
| Biodiesel used in fleet vehicles          | Litres   | 1,152,413   | 0.06556                   |                          |  |
| Total - (outside of scope)                |          |             |                           | 149                      |  |
| Total emissions                           |          |             |                           | 120,258                  |  |
|                                           | •        | •           | •                         |                          |  |