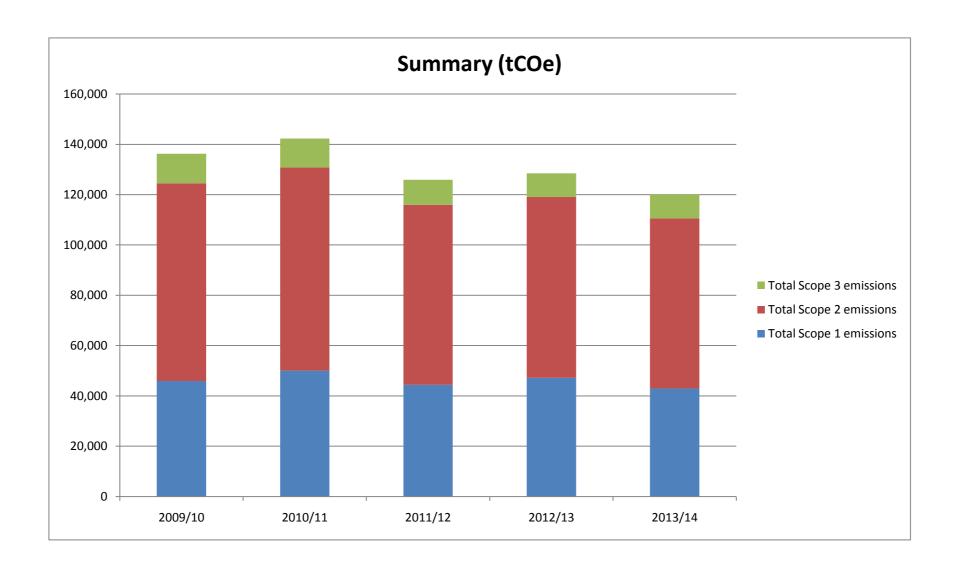

| 2009/10                                                       | Units  | Fuel Used   | CO2e<br>Conversion<br>Factor | CO2e Emissions<br>Tonnes |
|---------------------------------------------------------------|--------|-------------|------------------------------|--------------------------|
| Scope 1 - direct emissions                                    |        |             |                              |                          |
| Gas used in schools                                           | kWh    | 133,408,321 | 0.18523                      | 24,711                   |
| Gas used in corporate buildings                               | kWh    | 50,875,803  | 0.18523                      | 9,424                    |
| heating oil used in schools                                   | kWh    | 10,961,257  | 0.27533                      |                          |
| heating oil used in corporate buildings                       | kWh    | 7,526,397   | 0.27533                      | 2,072                    |
| Gas oil used in schools                                       | litres |             |                              |                          |
| Gas oil used in corporate vehicles                            | litres |             |                              |                          |
| Petrol used in fleet vehicles                                 | litres | 61,590      | 2.32200                      | 143                      |
| Diesel used in fleet vehicles                                 | litres | 965,538     | 2.67200                      | 2,580                    |
| LPG used in fleet vehicles                                    | litres | 2,121       | 1.49290                      | 3                        |
| Gas oil used in fleet vehicles                                | litres | 333,795     | 3.02120                      | 1,008                    |
| Biodiesel used in fleet vehicles                              | litres | 1,163,132   | 2.53970                      | 2,954                    |
| Total Scope 1 emissions                                       |        |             |                              | 45,914                   |
| Scope 2- energy indirect emissions                            |        | 1           | I                            |                          |
| Electricity used in schools                                   | kWh    | 62,489,624  | 0.49381                      | 30,858                   |
| Electricity used in corporate buildings                       | kWh    | 30,180,451  | 0.49381                      | 14,903                   |
| Electricity used in streetlighting                            | kWh    | 66,524,919  | 0.49381                      | 32,851                   |
| Total Scope 2 emissions                                       |        |             |                              | 78,612                   |
| Scope 3 - other indirect emissions                            |        |             | 1                            | <u> </u>                 |
| Staff business mileage                                        | miles  | 16,369,997  | 0.33515                      | 5,486                    |
| Electricity transmission and distribution schools             | kWh    | 62,489,624  | 0.0391                       | 2,443                    |
| Electricity transmission and distribution corporate buildings |        | 30,180,451  | 0.0391                       | 1,180                    |
| Electricity transmission and distribution streetlighting      | kWh    | 66,524,919  | 0.0391                       |                          |
| Total Scope 3 emissions                                       |        |             |                              | 11,711                   |
| Total emissions                                               |        |             |                              | 136,237                  |

| 2010/11                                  | Units  | Fuel Used   | CO2e Conversion Factor | CO2e Emissions<br>Tonnes |  |
|------------------------------------------|--------|-------------|------------------------|--------------------------|--|
| Scope 1 - direct emissions               |        |             |                        |                          |  |
| Gas used in schools                      | kWh    | 137,689,848 | 0.18523                | 25,504                   |  |
| Gas used in corporate buildings          | kWh    | 55,490,313  | 0.18523                | 10,278                   |  |
| Burning oil used in schools              | litres | 1,930,444   | 2.5421                 | 4,907                    |  |
| Burning oil used in corporate buildings  | litres | 357,885     | 2.5421                 | 910                      |  |
| Gas oil used in schools                  | litres | 708,603     | 3.0212                 | 2,141                    |  |
| Gas oil used in corporate vehicles       | litres | 68,381      | 3.0212                 | 207                      |  |
| Petrol used in fleet vehicles            | litres | 60,797      | 2.322                  | 141                      |  |
| Diesel used in fleet vehicles            | litres | 915,120     | 2.672                  | 2,445                    |  |
| LPG used in fleet vehicles               | litres | -           | 1.492                  | 0                        |  |
| Gas oil used in fleet vehicles           | litres | 296,999     | 3.0212                 | 897                      |  |
| Biodiesel used in fleet vehicles         | litres | 1,033,817   | 2.5397                 | 2,626                    |  |
| Total Scope 1 emissions                  |        |             |                        | 50,057                   |  |
| Scope 2 - energy indirect emissions      |        |             |                        |                          |  |
| Electricity used in schools              | kWh    | 65,384,525  | 0.48531                | 31,732                   |  |
| Electricity used in corporate buildings  | kWh    | 35,521,163  | 0.48531                | 17,239                   |  |
| Electricity used in streetlighting       | kWh    | 65,340,720  | 0.48531                | 31,711                   |  |
| Total Scope 2 emissions                  |        |             |                        | 80,681                   |  |
| Scope 3 - other indirect emissions       | Ι      |             | Ī                      |                          |  |
| Staff business mileage                   | miles  | 15,127,898  | 0.33515                | 5,070                    |  |
| Electricity transmission and distributio | kWh    | 65,384,525  | 0.03908                |                          |  |
| Electricity transmission and distributio |        | 35,521,163  | 0.03908                | 1,388                    |  |
| Electricity transmission and distributio |        | 65,340,720  | 0.03908                |                          |  |
| Total Scope 3 emissions                  |        |             |                        | 11,567                   |  |
| Total emissions                          |        |             |                        | 142,305                  |  |

| 2011/12                                   | Units     | Fuel Used    | CO2e Conversion Factor | CO2e Emissions Tonnes |  |
|-------------------------------------------|-----------|--------------|------------------------|-----------------------|--|
| Scope 1 - direct emissions                |           |              | ractor                 | Tomies                |  |
| Gas used in schools                       | kWh       | 109,266,624  | 0.18360                | 20,061                |  |
| Gas used in corporate buildings           | kWh       | 50,458,793   | 0.18360                |                       |  |
| Burning oil used in schools               | Litres    | 2,095,802    | 2.5421                 | 5,328                 |  |
| Burning oil used in corporate buildings   | Litres    | 1,370,134    | 2.5421                 | 3,483                 |  |
| Gas oil used in schools                   | Litres    | -            | 0.27857                | 0                     |  |
| Gas oil used in corporate vehicles        | Litres    | -            | 0.27857                | 0                     |  |
| Petrol used in fleet vehicles             | Litres    | 75,404       | 2.2450                 | 169                   |  |
| Diesel used in fleet vehicles             | Litres    | 923,723      | 2.6676                 | 2,464                 |  |
| LPG used in fleet vehicles                | Litres    | -            | 1.4918                 | 0                     |  |
| Gas oil used in fleet vehicles            | Litres    | 293,227      | 3.0595                 | 897                   |  |
| Biodiesel used in fleet vehicles          | Litres    | 1,078,974    | 2.5397                 | 2,740                 |  |
| Total Scope 1 emissions                   |           |              |                        | 44,407                |  |
|                                           |           |              | T                      |                       |  |
| Scope 2 - energy indirect emissions       | 1 1 4 7 1 | 0.4.0.40.000 | 0.45005                | 22.25                 |  |
| Electricity used in schools               | kWh       | 64,049,226   | 0.45205                |                       |  |
| Electricity used in corporate buildings   | kWh       | 35,158,410   | 0.45205                | ,                     |  |
| Electricity used in streetlighting        | kWh       | 59,178,301   | 0.45205                | 26,752                |  |
| Total Scope 2 emissions                   |           |              |                        | 71,598                |  |
| Scope 3 - other indirect emissions        |           | 1            |                        |                       |  |
| Staff business mileage                    | Miles     | 11,553,326   | 0.32926                | 3,804                 |  |
| Electricity transmission and distribution |           | 64,049,226   | 0.03863                |                       |  |
| Electricity transmission and distribution |           | 35,158,410   | 0.03863                |                       |  |
| Electricity transmission and distribution |           | 59,178,301   | 0.03863                |                       |  |
| Total Scope 3 emissions                   |           |              |                        | 9,922                 |  |
| Total emissions                           |           |              | <u> </u>               | 125,928               |  |
|                                           | 1         |              | <u> </u>               |                       |  |

| 2012/13                                   | Units  | Fuel Used   | CO2e Conversion Factor | CO2e Emissions<br>Tonnes |  |
|-------------------------------------------|--------|-------------|------------------------|--------------------------|--|
| Scope 1 - direct emissions                |        |             |                        |                          |  |
| Gas used in schools                       | kWh    | 137,081,208 | 0.1840                 | 25,228                   |  |
| Gas used in corporate buildings           | kWh    | 46,341,602  | 0.1840                 | 8,527                    |  |
| Burning oil used in schools               | Litres | 1,911,466   | 2.5380                 | 4,851                    |  |
| Burning oil used in corporate buildings   | Litres | 607,220     | 2.5380                 | 1,541                    |  |
| Gas oil used in schools                   | Litres | -           | 2.9343                 | 0                        |  |
| Gas oil used in corporate vehicles        | Litres | -           | 2.9343                 | 0                        |  |
| Petrol used in fleet vehicles             | Litres | 62,355      | 2.3104                 | 144                      |  |
| Diesel used in fleet vehicles             | Litres | 983,851     | 2.6705                 | 2,627                    |  |
| LPG used in fleet vehicles                | Litres | -           | 1.4929                 | 0                        |  |
| Gas oil used in fleet vehicles            | Litres | 433,937     | 2.9343                 | 1,273                    |  |
| Biodiesel used in fleet vehicles          | Litres | 1,161,036   | 2.6008                 | 3,020                    |  |
| Total Scope 1 emissions                   |        |             |                        | 47,212                   |  |
| Scope 2 - energy indirect emissions       |        | <u> </u>    |                        |                          |  |
| Electricity used in schools               | kWh    | 67,315,466  | 0.46002                | 30,966                   |  |
| Electricity used in corporate buildings   | kWh    | 23,879,408  | 0.46002                |                          |  |
| Electricity used in streetlighting        | kWh    | 65,126,370  | 0.46002                | 29,959                   |  |
| Total Scope 2 emissions                   |        | 67,345,466  |                        | 71,911                   |  |
| Scope 3 - other indirect emissions        |        |             |                        |                          |  |
| Staff business mileage                    | Miles  | 11,849,041  | 0.3061                 | 3,628                    |  |
| Electricity transmission and distribution | kWh    | 67,315,466  | 0.03634                | •                        |  |
| Electricity transmission and distribution |        | 23,879,408  | 0.03634                | ·                        |  |
| Electricity transmission and distribution |        | 65,126,370  | 0.03634                |                          |  |
| Total Scope 3 emissions                   |        |             |                        | 9,308                    |  |
| Total emissions                           |        |             |                        | 128,431                  |  |

| 2013/14                                   | Units    | Fuel Used   | CO2e Conversion<br>Factor | CO2e Emissions<br>Tonnes |  |
|-------------------------------------------|----------|-------------|---------------------------|--------------------------|--|
| Scope 1 - direct emissions                |          |             |                           |                          |  |
| Gas used in schools                       | kWh      | 104,951,633 | 0.18404                   | 19,315                   |  |
| Gas used in corporate buildings           | kWh      | 56,635,542  | 0.18404                   | ,                        |  |
| Burning oil used in schools               | Litres   | 1,878,979   | 2.53800                   | 4,769                    |  |
| Burning oil used in corporate buildings   | Litres   | 685,391     | 2.53800                   | 1,740                    |  |
| Gas oil used in schools                   | Litres   |             | 2.93430                   | 0                        |  |
| Gas oil used in corporate vehicles        | Litres   |             | 2.93430                   | 0                        |  |
| Petrol used in fleet vehicles             | Litres   | 53,623      | 2.21440                   | 119                      |  |
| Diesel used in fleet vehicles             | Litres   | 1,062,137   | 2.60080                   | 2,762                    |  |
| LPG used in fleet vehicles                | Litres   | -           | 1.49290                   | 0                        |  |
| Gas oil used in fleet vehicles            | Litres   | 286,387     | 2.93430                   | 840                      |  |
| Biodiesel used in fleet vehicles          | Litres   | 1,152,413   | 2.60080                   | 2,997                    |  |
| Total Scope 1 emissions                   |          |             |                           | 42,966                   |  |
| Scope 2 - energy indirect emissions       | <u> </u> |             |                           |                          |  |
| Electricity used in schools               | kWh      | 69,103,780  | 0.44548                   | 30,784                   |  |
| Electricity used in corporate buildings   | kWh      | 23,147,800  | 0.44548                   | · · ·                    |  |
| Electricity used in streetlighting        | kWh      | 59,576,633  | 0.44548                   |                          |  |
| Total Scope 2 emissions                   |          |             |                           | 67,636                   |  |
| Scope 3 - other indirect emissions        |          | <u> </u>    | I                         |                          |  |
| Staff business mileage                    | Miles    | 12,165,211  | 0.30615                   | 3,724                    |  |
| Electricity transmission and distribution |          | 69,103,780  | 0.03809                   | ·                        |  |
| Electricity transmission and distribution |          | 23,147,800  | 0.03809                   | 1                        |  |
| Electricity transmission and distribution |          | 59,576,633  | 0.03809                   |                          |  |
| Total Scope 3 emissions                   |          |             |                           | 9,507                    |  |
| Total emissions (in scope)                |          |             |                           | 120,109                  |  |
| Total officione (in coope)                |          |             |                           | 120,100                  |  |
| Outside of Scope (Biofuel)                |          |             |                           |                          |  |
| Petrol used in fleet vehicles             | Litres   | 53,623      | 0.06351                   | 3                        |  |
| Diesel used in fleet vehicles             | Litres   | 1,062,137   | 0.06556                   | 70                       |  |
| Biodiesel used in fleet vehicles          | Litres   | 1,152,413   | 0.06556                   |                          |  |
| Total - (outside of scope)                |          |             |                           | 149                      |  |
| Total emissions                           |          |             |                           | 120,258                  |  |
|                                           | •        | •           | •                         |                          |  |