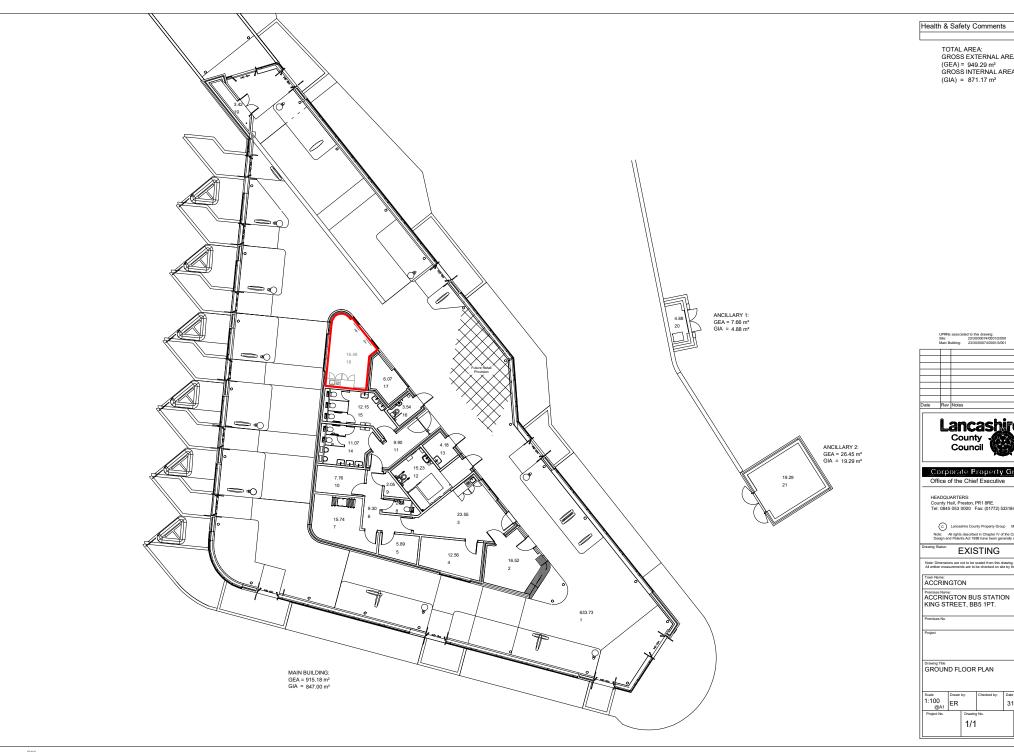

TOTAL AREA: GROSS EXTERNAL AREA (GEA) = 949.29 m² GROSS INTERNAL AREA (GIA) = 871.17 m²

Corporate Property Group

Office of the Chief Executive

HEADQUARTERS: County Hall, Preston, PR1 8RE. Tel: 0845 053 0000 Fax: (01772) 533184

C Lancashire County Property Group MMXI Note: All rights described in Chapter IV of the Copyright, Design and Patents Act 1988 have been generally asserted.

EXISTING

Note: Dimensions are not to be scaled from this drawing.

All written measurements are to be checked on site by the contractor

|  | 1:100<br>@A1 | ER |             | Chacked by. | 31 | /05/16   |
|--|--------------|----|-------------|-------------|----|----------|
|  | '            |    | Drawing No. |             |    | Revision |
|  |              |    | 1/1         | 1/1         |    | E        |