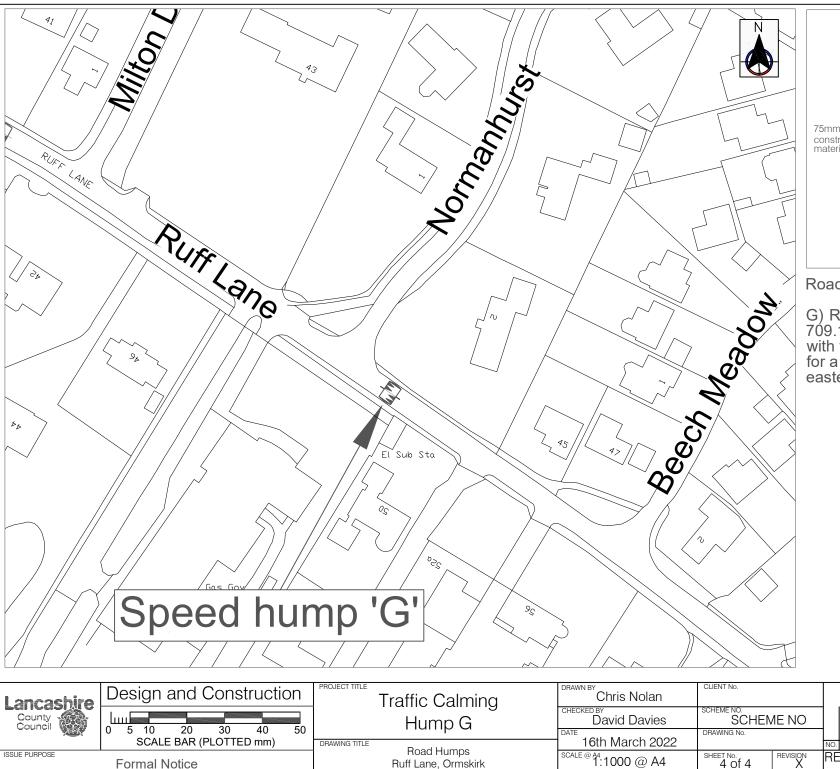

## Road Humps G

G) Ruff Lane, Ormskirk, from a point 709.1 metres southeast of its junction with the Centreline of Knowsley Road for a distance of 3.7 metres in the south easterly direction.;

|               | Design and Construction                      | Traffic Calming                           | Chris Nolan                      | CLIENT No.              |            |           |         |                  |           |             |
|---------------|----------------------------------------------|-------------------------------------------|----------------------------------|-------------------------|------------|-----------|---------|------------------|-----------|-------------|
|               | 0 5 10 20 30 40 50<br>SCALE BAR (PLOTTED mm) | Hump G                                    | CHECKED BY<br>David Davies       | SCHEME NO.<br>SCHEME NO |            |           |         |                  |           |             |
|               |                                              |                                           | 16th March 2022                  | DRAWING No.             |            | NO. Dai   |         | nendment Details | Drawn by: | Checked by: |
| ISSUE PURPOSE | Formal Notice                                | Road Humps<br>Ruff Lane, Ormskirk         | <sup>SCALE @ 44</sup> :1000 @ A4 | SHEET No.<br>4 Of 4     | REVISION   | REVISIONS |         |                  |           |             |
|               | V:\ENVRESTRICTEDPERMISSIONS\PAF              | RKMAP\TRO TEAM\TRO\CAPITAL SCHEMES\5 - 20 | .021-2022\13 - RUFF LANE. O'     | RMSKIRK (TRA            | FFIC CALIV | /ING)     | 18A - A | AUTOCAD DRAW     | NGS\12092 | (RO 002.DWG |