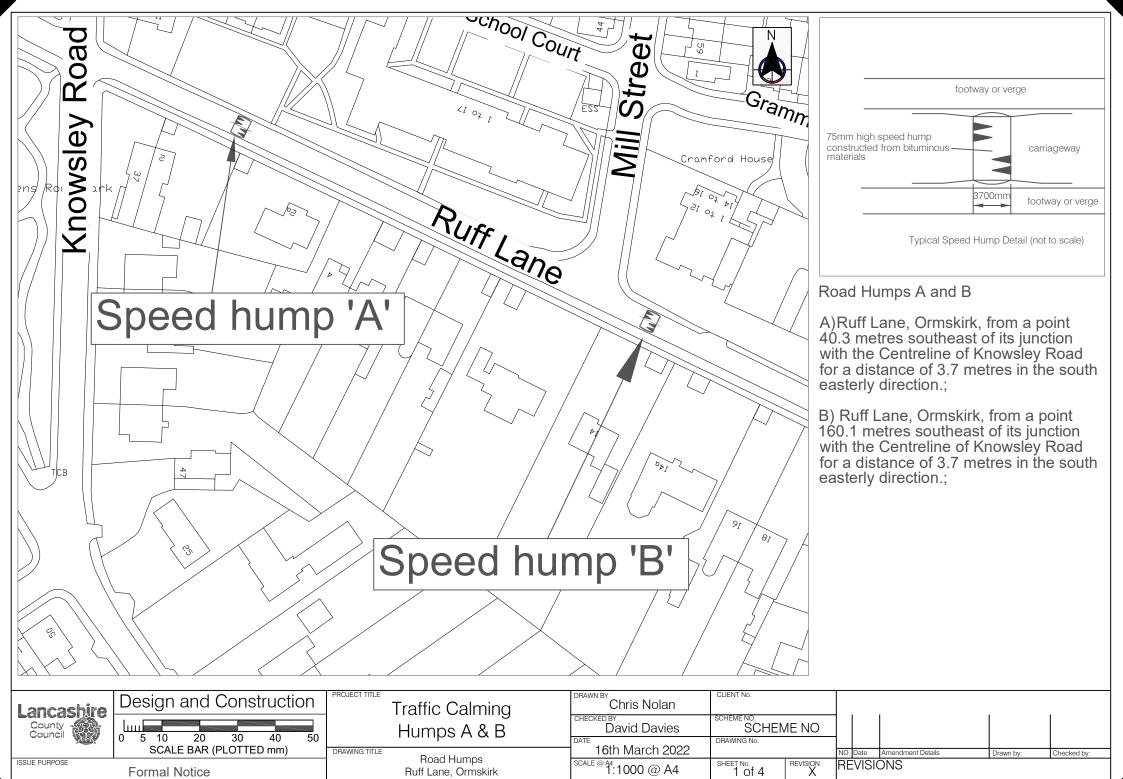

| V:\ENVRESTRICTEDPERMISSIONS\PAF | RKMAP\TRO TEAM\TRO\CAPITAL SCH | HEMES\5 - 2021-2022\13 - RUFF | LANE, ORMSKIRK (TR | AFFIC CALMING) | \8A - AUTOCAD DRAWINGS\12092 T | RO 002.DWG |
|---------------------------------|--------------------------------|-------------------------------|--------------------|----------------|--------------------------------|------------|

| V:\ENVRESTRICTEDPERMISSIONS\PAP | RKMAP\TRO TEAM\TRO\CAPITAL SCHEMES\5 - 2 | 021-2022\13 - RUFF LANE. ORM | <b>ISKIRK (TRAFFIC CALK</b> | (ING)\8A - AUTOCAD DRAWINGS\12092 | TRO 002.DWG |
|---------------------------------|------------------------------------------|------------------------------|-----------------------------|-----------------------------------|-------------|
|                                 |                                          |                              |                             |                                   |             |

V:\ENVRESTRICTEDPERMISSIONS\PARKMAP\TRO TEAM\TRO\CAPITAL SCHEMES\5 - 2021-2022\13 - RUFF LANE, ORMSKIRK (TRAFFIC CALMING)\8A - AUTOCAD DRAWINGS\12092\_TRO\_002.DWG