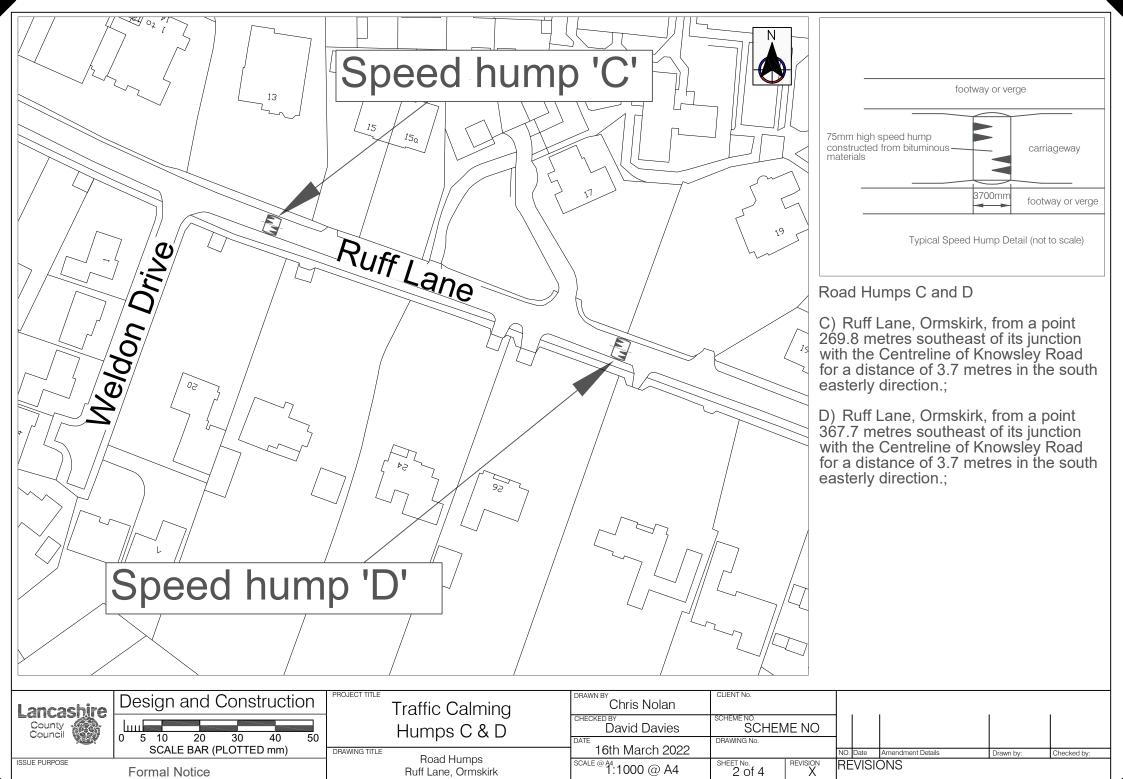

| V:\ENVRESTRICTEDPERMISSIONS\PAF | RKMAP\TRO TEAM\TRO\CAPITAL SCH | HEMES\5 - 2021-2022\13 - RUFF | LANE, ORMSKIRK (TR | AFFIC CALMING) | \8A - AUTOCAD DRAWINGS\12092 T | RO 002.DWG |
|---------------------------------|--------------------------------|-------------------------------|--------------------|----------------|--------------------------------|------------|

| V:\ENVRESTRICTEDPERMISSIONS\PAP | RKMAP\TRO TEAM\TRO\CAPITAL SCHEMES\5 - 2 | 021-2022\13 - RUFF LANE. ORM | <b>ISKIRK (TRAFFIC CALK</b> | (ING)\8A - AUTOCAD DRAWINGS\12092 | TRO 002.DWG |
|---------------------------------|------------------------------------------|------------------------------|-----------------------------|-----------------------------------|-------------|
|                                 |                                          |                              |                             |                                   |             |

V:\ENVRESTRICTEDPERMISSIONS\PARKMAP\TRO TEAM\TRO\CAPITAL SCHEMES\5 - 2021-2022\13 - RUFF LANE, ORMSKIRK (TRAFFIC CALMING)\8A - AUTOCAD DRAWINGS\12092\_TRO\_002.DWG