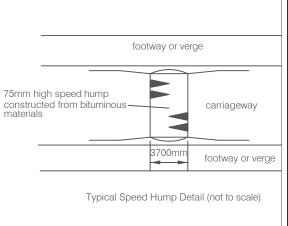

## Road Humps G

G) Ruff Lane, Ormskirk, from a point 709.1 metres southeast of its junction with the Centreline of Knowsley Road for a distance of 3.7 metres in the south easterly direction.;

|               | Design and Construction                      | Traffic Calming                           | Chris Nolan                      | CLIENT No.              |            |           |         |                  |           |             |
|---------------|----------------------------------------------|-------------------------------------------|----------------------------------|-------------------------|------------|-----------|---------|------------------|-----------|-------------|
|               | 0 5 10 20 30 40 50<br>SCALE BAR (PLOTTED mm) | Hump G                                    | CHECKED BY<br>David Davies       | SCHEME NO.<br>SCHEME NO |            |           |         |                  |           |             |
|               |                                              |                                           | 16th March 2022                  | DRAWING No.             |            | NO. Dai   |         | nendment Details | Drawn by: | Checked by: |
| ISSUE PURPOSE | Formal Notice                                | Road Humps<br>Ruff Lane, Ormskirk         | <sup>SCALE @ 44</sup> :1000 @ A4 | SHEET No.<br>4 Of 4     | REVISION   | REVISIONS |         |                  |           |             |
|               | V:\ENVRESTRICTEDPERMISSIONS\PAF              | RKMAP\TRO TEAM\TRO\CAPITAL SCHEMES\5 - 20 | .021-2022\13 - RUFF LANE. O'     | RMSKIRK (TRA            | FFIC CALIV | /ING)     | 18A - A | AUTOCAD DRAW     | NGS\12092 | (RO 002.DWG |