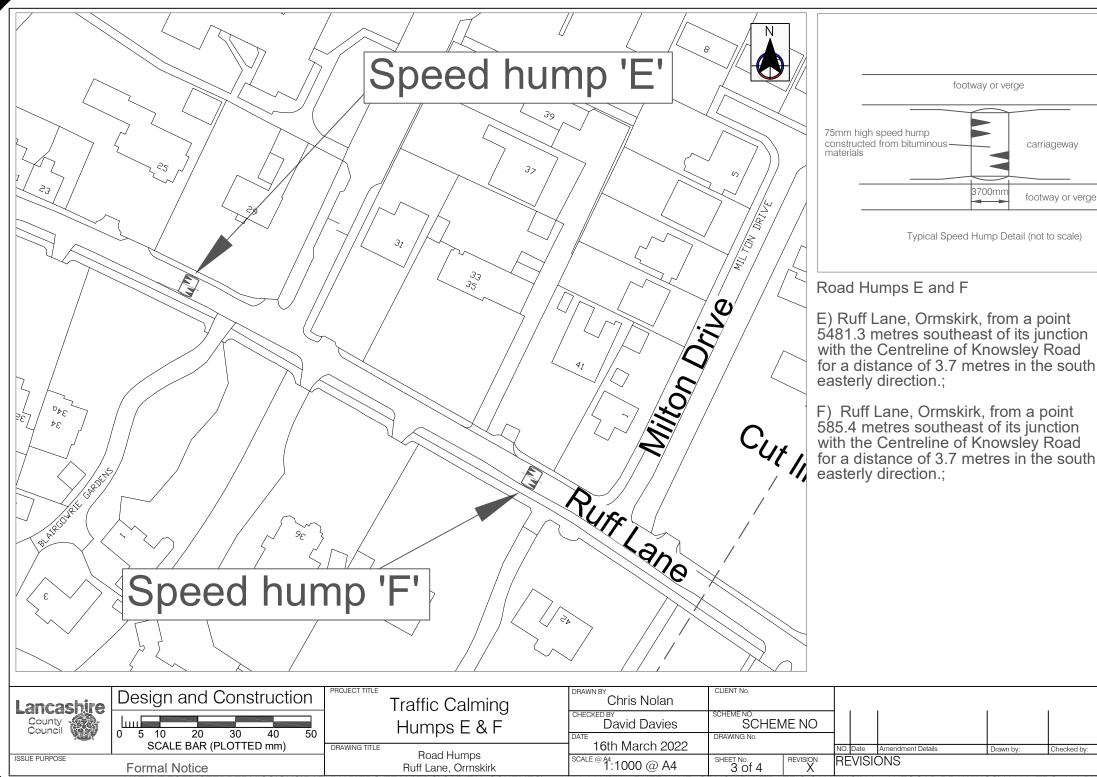

| V:\ENVRESTRICTEDPERMISSIONS\PAF | RKMAP\TRO TEAM\TRO\CAPITAL SCH | HEMES\5 - 2021-2022\13 - RUFF | LANE, ORMSKIRK (TR | AFFIC CALMING) | \8A - AUTOCAD DRAWINGS\12092 T | RO 002.DWG |
|---------------------------------|--------------------------------|-------------------------------|--------------------|----------------|--------------------------------|------------|

| V:\ENVRESTRICTEDPERMISSIONS\PAP | RKMAP\TRO TEAM\TRO\CAPITAL SCHEMES\5 - 2 | 021-2022\13 - RUFF LANE. ORM | <b>ISKIRK (TRAFFIC CALK</b> | (ING)\8A - AUTOCAD DRAWINGS\12092 | TRO 002.DWG |
|---------------------------------|------------------------------------------|------------------------------|-----------------------------|-----------------------------------|-------------|
|                                 |                                          |                              |                             |                                   |             |

V:\ENVRESTRICTEDPERMISSIONS\PARKMAP\TRO TEAM\TRO\CAPITAL SCHEMES\5 - 2021-2022\13 - RUFF LANE, ORMSKIRK (TRAFFIC CALMING)\8A - AUTOCAD DRAWINGS\12092\_TRO\_002.DWG