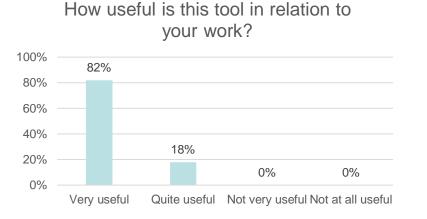

#### How user-friendly is the tool?

It looks a fabulous tool and I know we will benefit from having this one stop shop for local data.