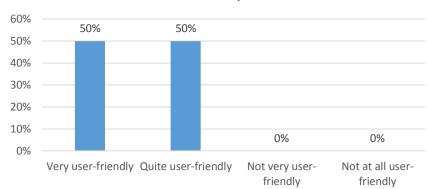

#### How user-friendly is the tool?

It looks a fabulous tool and I know we will benefit from having this one stop shop for local data.