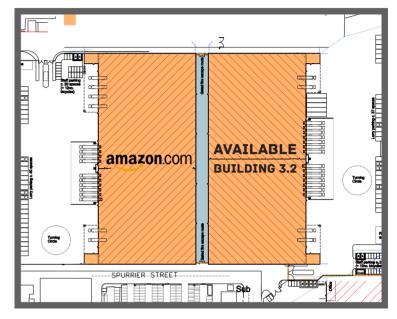

## BUILDING 3.2 AVAILABLE TO LET

# GRADE A SPACE GRADE A LOCATION

Lancashire Business Park is one of the North West's premier business locations and the 130 acre complex has recently been extended to include two new modern high bay industrial/logistic units. The estate enjoys a central Lancashire location in Leyland, near Preston, enabling easy access to Manchester or Warrington in 30 minutes. There is a large, flexible, skilled workforce locally with strengths in manufacturing and logistics. Other companies in the area enjoying these benefits include Amazon, Paccar Parts/Leyland Trucks, Parcel Force,

Unit 3.2

84,000 - 168,000 sq.ft

Waitrose, Kimberley Clark and Wolseley.

- Immediately available
- The unit can be split to form two 84,000 sq.ft warehouses
- Close proximity to M6 (J29), M65 and M61 motorways
- 12m to underside of haunch
- · Dock level and drive in access doors
- High bay lighting and fully sprinklered
- 70m deep service yards
- Potential rail connectivity available
- Large adjoing hard standing areas available by separate negotiations