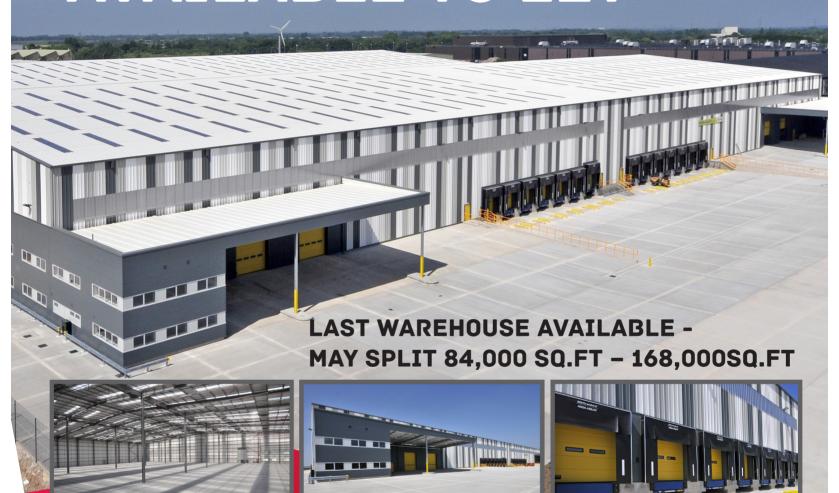

## BUILDING 3.2 AVAILABLE TO LET

Unit 3.2

84,000 - 168,000 sq.ft

Waitrose, Kimberley Clark and Wolseley.

- Immediately available
- The unit can be split to form two 84,000 sq.ft warehouses
- Close proximity to M6 (J29), M65 and M61 motorways
- 12m to underside of haunch
- · Dock level and drive in access doors
- High bay lighting and fully sprinklered
- 70m deep service yards
- Potential rail connectivity available
- Large adjoing hard standing areas available by separate negotiations