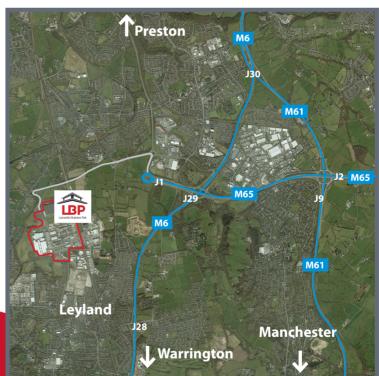

# GRADE A SPACE GRADE A LOCATION

Lancashire Business Park is one of the North West's premier business locations and the 130 acre complex has recently been extended to include two new modern high bay industrial/logistic units. The estate enjoys a central Lancashire location in Leyland, near Preston, enabling easy access to Manchester or Warrington in 30 minutes. There is a large, flexible, skilled workforce locally with strengths in manufacturing and logistics. Other companies in the area enjoying these benefits include Amazon, Paccar Parts/Leyland Trucks, Parcel Force,

Unit 3.2

84,000 - 168,000 sq.ft

Waitrose, Kimberley Clark and Wolseley.

- Immediately available
- The unit can be split to form two 84,000 sq.ft warehouses
- Close proximity to M6 (J29), M65 and M61 motorways
- 12m to underside of haunch
- · Dock level and drive in access doors
- High bay lighting and fully sprinklered
- 70m deep service yards
- Potential rail connectivity available
- Large adjoing hard standing areas available by separate negotiations