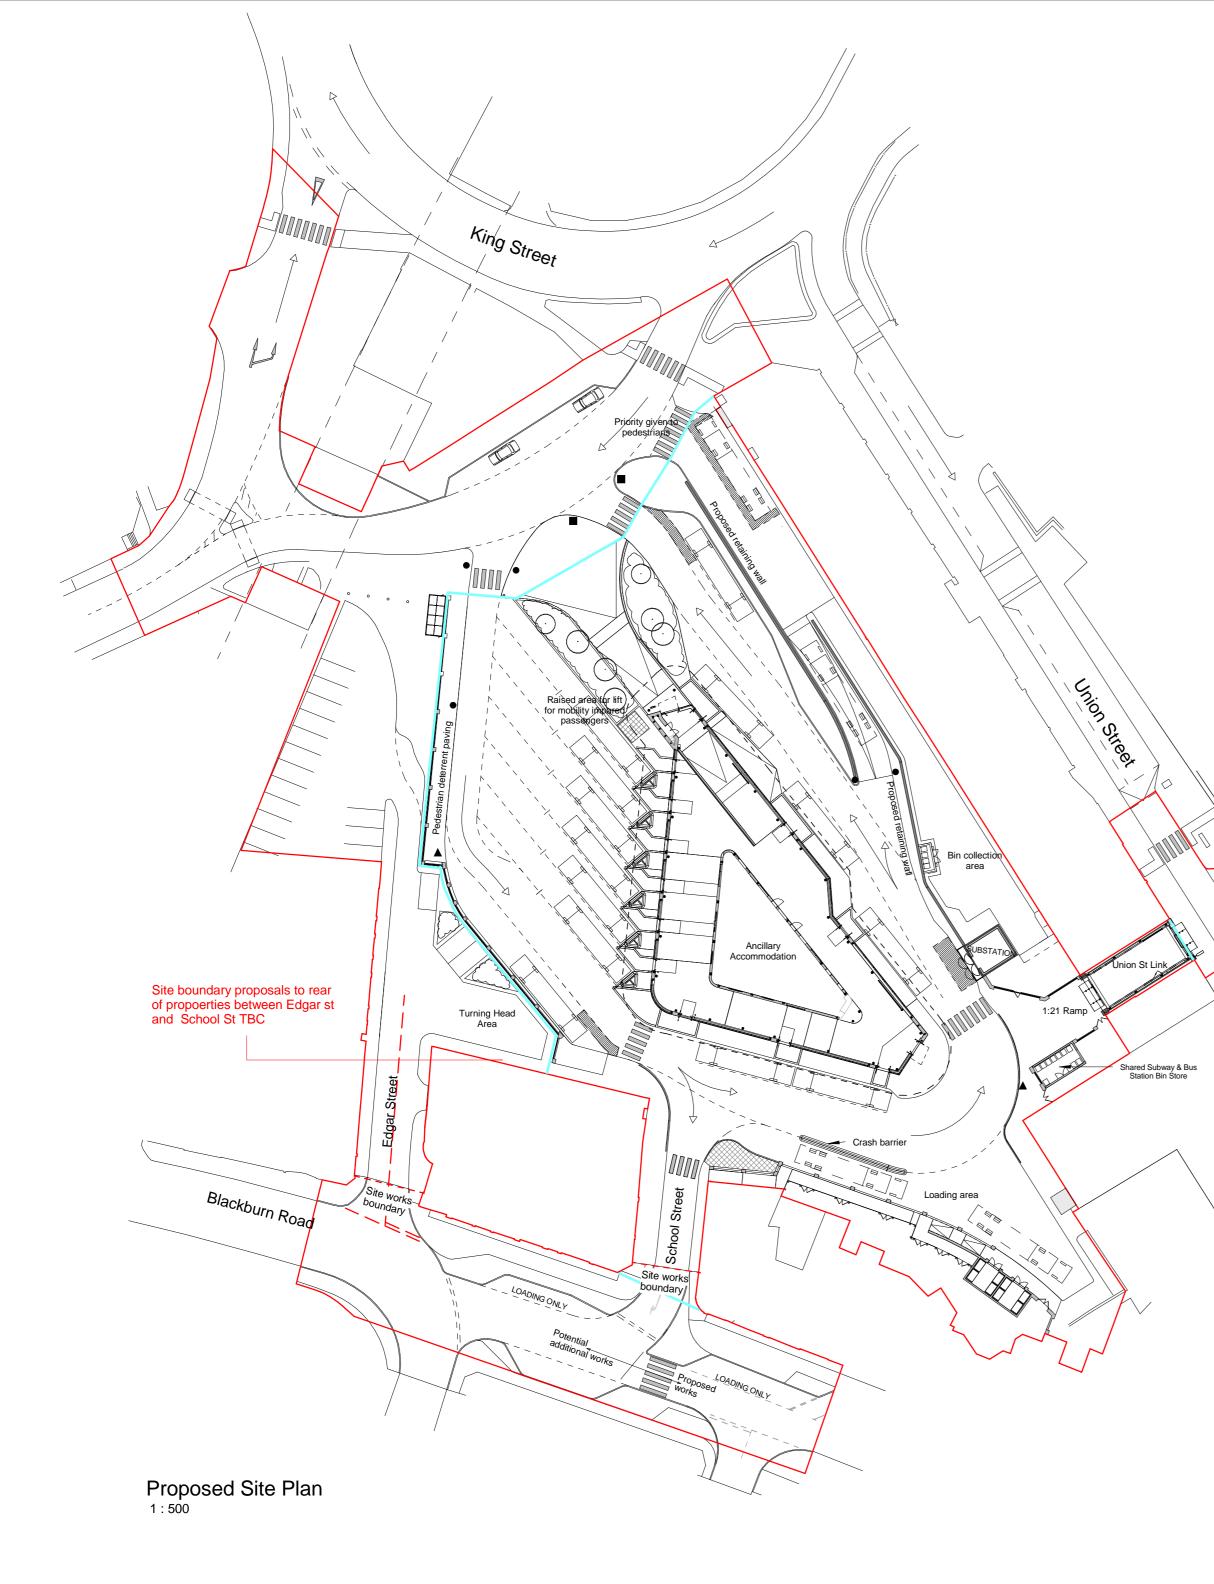

Bus Station/ Adopted Highways Boundary Where the boundary occurs in a footway a concrete edging can be used for delineation

10mph signage (at entrance back to back with 'No Entry' signage)

30mph sign (at exit, back to back with 'No Entry' signage)

Vehicle Activated Signage flashes '10mph' with approaching vehicle ▲

CONSTRUCTION Keepmoat

 $\bigcirc$ 1:500

Ν