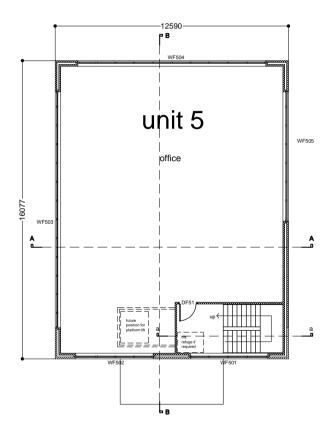

## BLOCK B Unit 5

consistence varieties is piech. (2,500), sole piech to the Cuxture is coning. (2,500) and (2,500) and

**Ground Floor** 

First Floor

| Drawing Status           | ONST                                    | RUCTIO             | NC                              |
|--------------------------|-----------------------------------------|--------------------|---------------------------------|
|                          | ons are not to be s<br>surements are to |                    | awing.<br>te by the contractor. |
| Town Name:<br>HASLINGDEN |                                         |                    |                                 |
| Premises Nam<br>RISING   |                                         |                    |                                 |
| Premises No.             |                                         |                    |                                 |
| Project<br>DEVELO        | OPMENT (                                | OF OFFIC           | E UNITS                         |
| PROPO<br>BLOCK<br>UNIT 5 | SED FLOO<br>B                           | OR PLANS           | 3                               |
| Scale<br>1:100<br>@A2    | Drawn by:<br>mdl                        | Checked by:<br>JSH | 10-12-2008                      |
|                          | <u> </u>                                |                    | <b>A</b>                        |