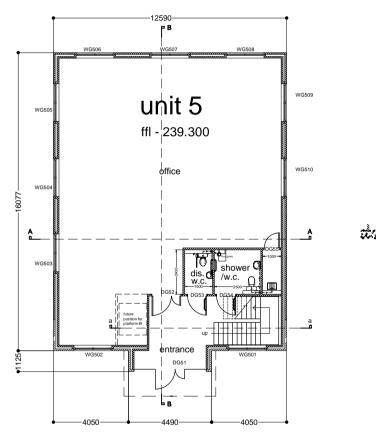

## BLOCK B Unit 5

consistence varieties is piech. (2,500), sole piech to the Cuxture is coning. (2,500) and (2,500) and

**Ground Floor** 

First Floor

| Drawing Status           | ONST                                    | RUCTIO             | NC                              |
|--------------------------|-----------------------------------------|--------------------|---------------------------------|
|                          | ons are not to be s<br>surements are to |                    | awing.<br>te by the contractor. |
| Town Name:<br>HASLINGDEN |                                         |                    |                                 |
| Premises Nam<br>RISING   |                                         |                    |                                 |
| Premises No.             |                                         |                    |                                 |
| Project<br>DEVELO        | OPMENT (                                | OF OFFIC           | E UNITS                         |
| PROPO<br>BLOCK<br>UNIT 5 | SED FLOO<br>B                           | OR PLANS           | 3                               |
| Scale<br>1:100<br>@A2    | Drawn by:<br>mdl                        | Checked by:<br>JSH | 10-12-2008                      |
|                          | <u> </u>                                |                    | <b>A</b>                        |